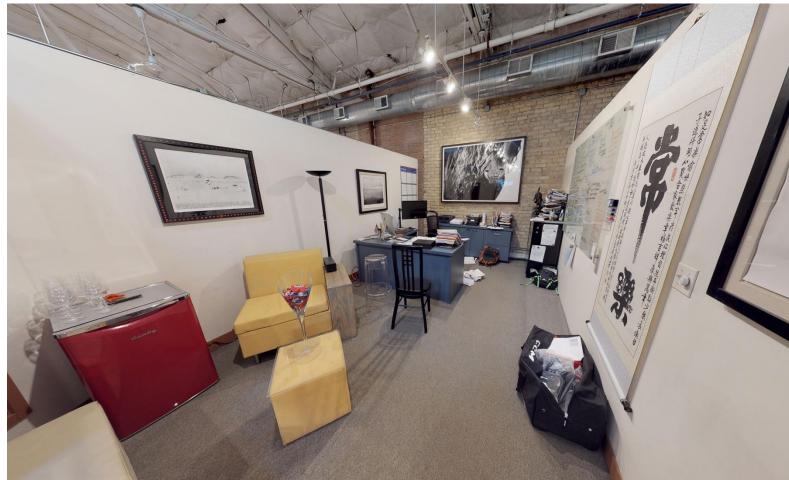

#### **SPECIFICATIONS**

| BUILDING SIZE             | <u>+</u> 33,000 SF                      |
|---------------------------|-----------------------------------------|
| AVAILABLE SPACE           | <u>+</u> 33,000 SF                      |
| MEZZANINE SIZE            | <u>+</u> 6,240 SF                       |
| FULLY CONDITIONED SHOWROO | OM <u>+</u> 6,320 SF                    |
| LAND SIZE                 | <u>+</u> 44,866 SF (1.03 ACRES)         |
| ZONING                    | PMD-4                                   |
| CLEAR HEIGHT              | 13'4" - 14'0"                           |
| LOADING                   | 2-LOADING DOCKS                         |
| PARKING                   | 34-CARS ON PAVED LOT                    |
| PIN(S)                    | 17-07-237-034-0000, 17-07-237-036-0000, |
|                           | 17-07-237-006-0000, 17-07-237-007-0000  |
| 2017 TAXES                | \$46,873.99 (\$1.42 PSF)                |
| LEASE RATE                | \$16 PSF NET                            |
|                           |                                         |

# PROPERTY PHOTOS FLOOR PLAN