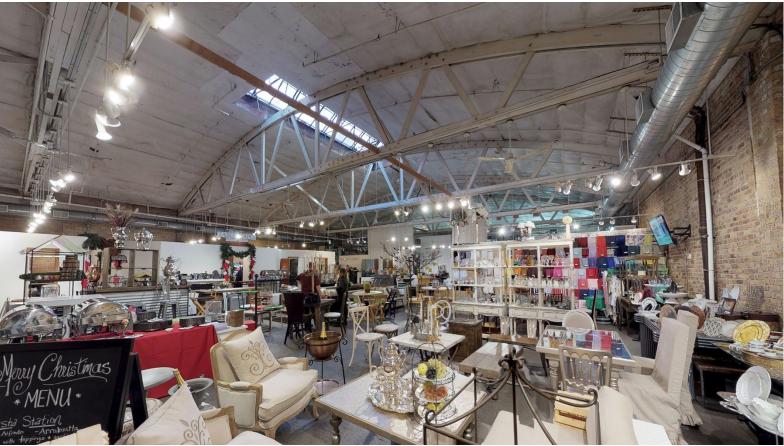

## **SUMMARY**

NelsonHill is pleased to present 1827 W. Hubbard Street, a 33,000 SF, bow-truss industrial building on approximately 44,866 SF of land. The building offers a prime location on W. Hubbard Street and features approximately 6,320 SF of fully conditioned showroom space, two loading docks, and a parking lot with space for 34 cars. The subject property is located in the thriving Kinzie Corridor, Maker's District neighborhood of Chicago, less than 3-miles from downtown Chicago and approximately 1-mile from Chicago's West Loop.

## **PROPERTY PHOTOS**

All information contained herein is from sources deemed reliable and is submitted subject to errors, omissions and to change of price or terms without notice.