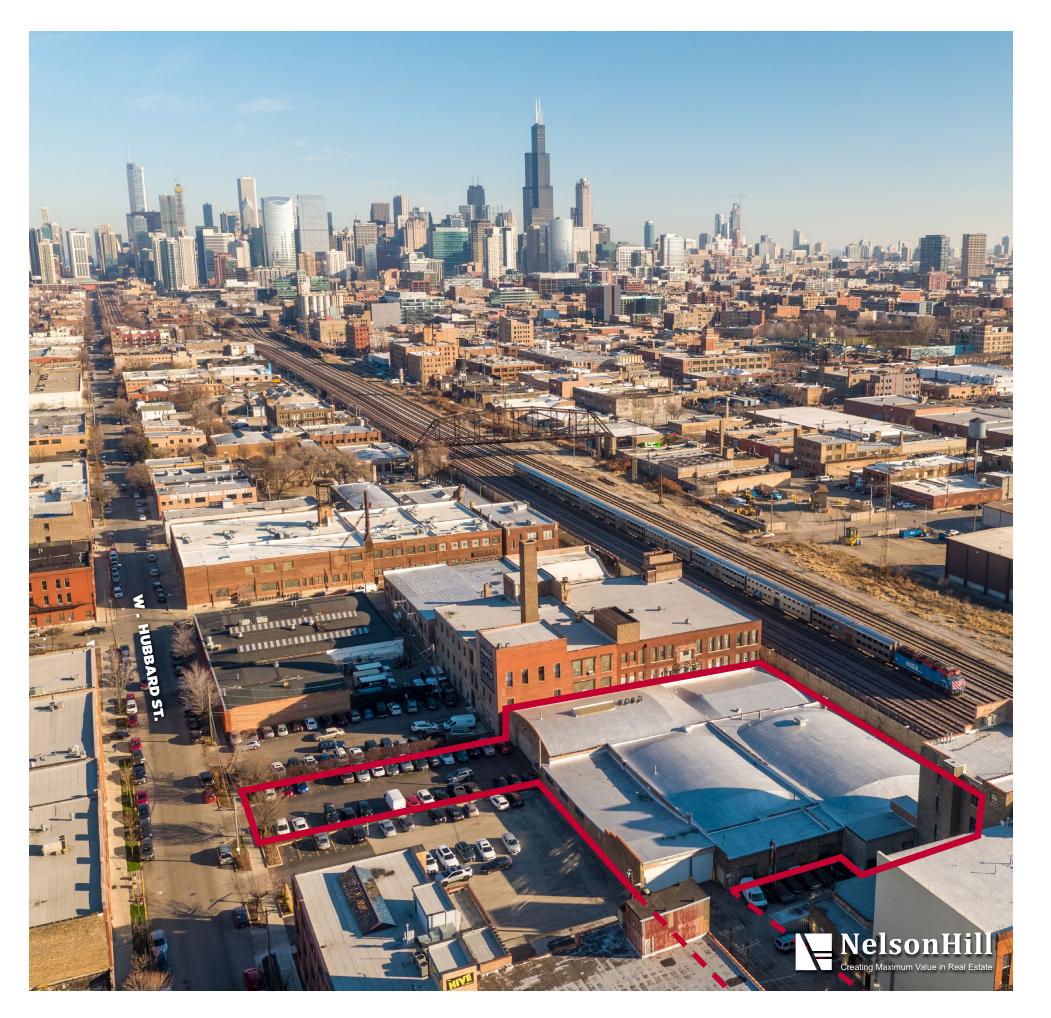

## **SUMMARY**

NelsonHill is pleased to present 1827 W. Hubbard Street, a 33,000 SF, bow-truss industrial building on approximately 44,866 SF of land. The building offers a prime location on W. Hubbard Street and features approximately 6,320 SF of fully conditioned showroom space, two loading docks, and a parking lot with space for 34 cars. The subject property is located in the thriving Kinzie Corridor, Maker's District neighborhood of Chicago, less than 3-miles from downtown Chicago and approximately 1-mile from Chicago's West Loop.

## **HIGHLIGHTS**

- Located within the thriving Kinzie Corridor, Maker's District
- Excellent bow-truss building
- Easily accessible via the Ashland CTA Pink/Green Line station
- Located 0.75-miles from Western Metra Station