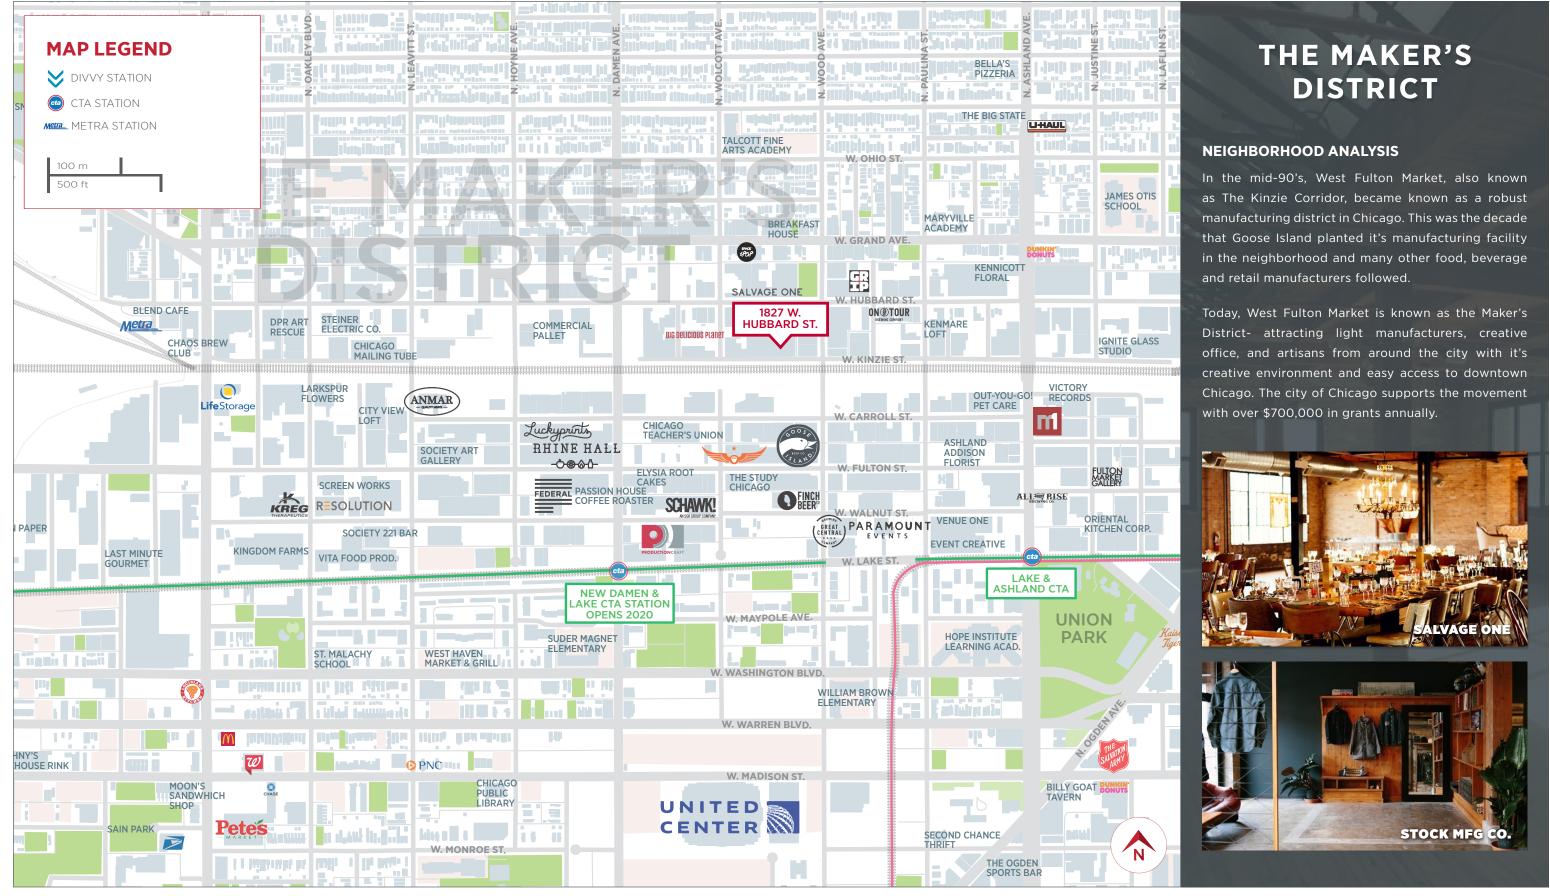

## **SUMMARY**

NelsonHill is pleased to present 1827 W. Hubbard Street, a 33,000 SF, bow-truss industrial building on approximately 44,866 SF of land. The building offers a prime location on W. Hubbard Street and features approximately 6,320 SF of fully conditioned showroom space, two loading docks, and a parking lot with space for 34 cars. The subject property is located in the thriving Kinzie Corridor, Maker's District neighborhood of Chicago, less than 3-miles from downtown Chicago and approximately 1-mile from Chicago's West Loop.

## **HIGHLIGHTS**

- Located within the thriving Kinzie Corridor, Maker's District
- Excellent bow-truss building
- Easily accessible via the Ashland CTA Pink/Green Line station
- Located 0.75-miles from Western Metra Station