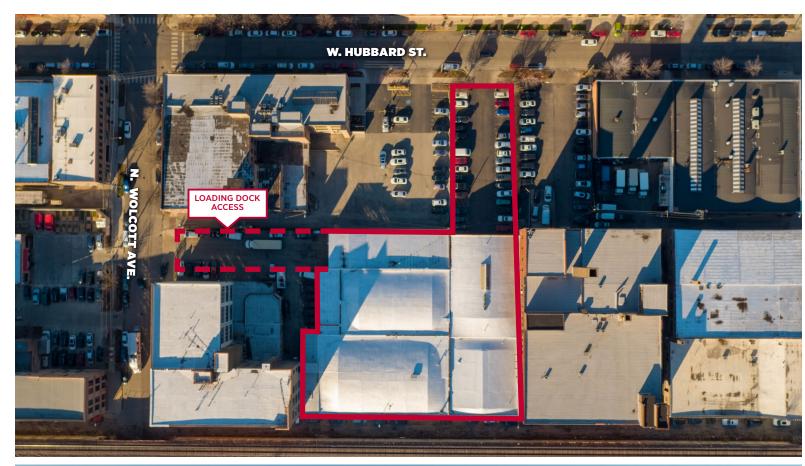

## **SUMMARY**

NelsonHill is pleased to present 1827 W. Hubbard Street, a 33,000 SF, bow-truss industrial building on approximately 44,866 SF of land. The building offers a prime location on W. Hubbard Street and features approximately 6,320 SF of fully conditioned showroom space, two loading docks, and a parking lot with space for 34 cars. The subject property is located in the thriving Kinzie Corridor, Maker's District neighborhood of Chicago, less than 3-miles from downtown Chicago and approximately 1-mile from Chicago's West Loop.

#### **SPECIFICATIONS**

| BUILDING SIZE             | <u>+</u> 33,000 SF                      |
|---------------------------|-----------------------------------------|
| AVAILABLE SPACE           | <u>+</u> 33,000 SF                      |
| MEZZANINE SIZE            | <u>+</u> 6,240 SF                       |
| FULLY CONDITIONED SHOWROO | OM <u>+</u> 6,320 SF                    |
| LAND SIZE                 | <u>+</u> 44,866 SF (1.03 ACRES)         |
| ZONING                    | PMD-4                                   |
| CLEAR HEIGHT              | 13'4" - 14'0"                           |
| LOADING                   | 2-LOADING DOCKS                         |
| PARKING                   | 34-CARS ON PAVED LOT                    |
| PIN(S)                    | 17-07-237-034-0000, 17-07-237-036-0000, |
|                           | 17-07-237-006-0000, 17-07-237-007-0000  |
| 2017 TAXES                | \$46,873.99 (\$1.42 PSF)                |
| LEASE RATE                | \$16 PSF NET                            |
|                           |                                         |