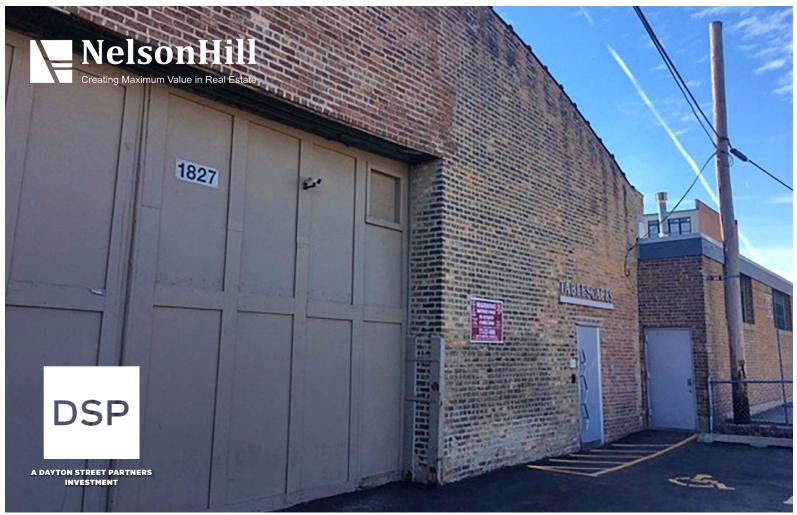

## **SUMMARY**

NelsonHill is pleased to present 1827 W. Hubbard Street, a 33,000 SF, bow-truss industrial building on approximately 44,866 SF of land. The building offers a prime location on W. Hubbard Street and features approximately 6,320 SF of fully conditioned showroom space, two loading docks, and a parking lot with space for 34 cars. The subject property is located in the thriving Kinzie Corridor, Maker's District neighborhood of Chicago, less than 3-miles from downtown Chicago and approximately 1-mile from Chicago's West Loop.

#### **SPECIFICATIONS**

| BUILDING SIZE             | <u>+</u> 33,000 SF                      |
|---------------------------|-----------------------------------------|
| AVAILABLE SPACE           | <u>+</u> 33,000 SF                      |
| MEZZANINE SIZE            | <u>+</u> 6,240 SF                       |
| FULLY CONDITIONED SHOWROO | OM <u>+</u> 6,320 SF                    |
| LAND SIZE                 | <u>+</u> 44,866 SF (1.03 ACRES)         |
| ZONING                    | PMD-4                                   |
| CLEAR HEIGHT              | 13'4" - 14'0"                           |
| LOADING                   | 2-LOADING DOCKS                         |
| PARKING                   | 34-CARS ON PAVED LOT                    |
| PIN(S)                    | 17-07-237-034-0000, 17-07-237-036-0000, |
|                           | 17-07-237-006-0000, 17-07-237-007-0000  |
| 2017 TAXES                | \$46,873.99 (\$1.42 PSF)                |
| LEASE RATE                | \$16 PSF NET                            |
|                           |                                         |

## **PROPERTY PHOTOS**

All information contained herein is from sources deemed reliable and is submitted subject to errors, omissions and to change of price or terms without notice.