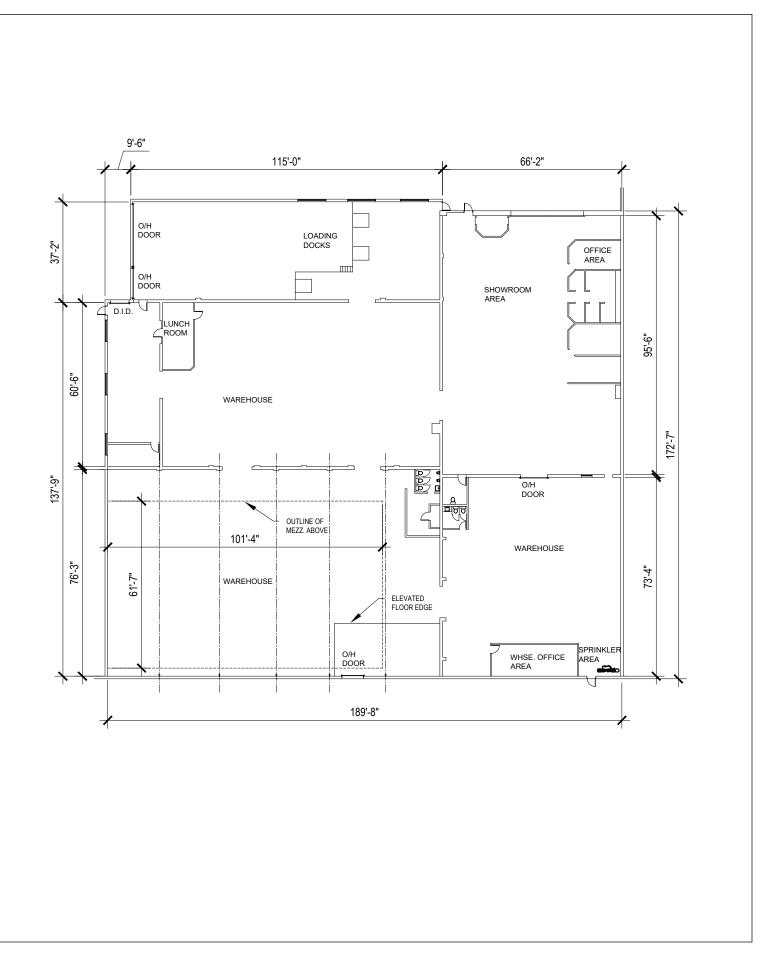

## **SUMMARY**

NelsonHill is pleased to present 1827 W. Hubbard Street, a 33,000 SF, bow-truss industrial building on approximately 44,866 SF of land. The building offers a prime location on W. Hubbard Street and features approximately 6,320 SF of fully conditioned showroom space, two loading docks, and a parking lot with space for 34 cars. The subject property is located in the thriving Kinzie Corridor, Maker's District neighborhood of Chicago, less than 3-miles from downtown Chicago and approximately 1-mile from Chicago's West Loop.

## **PROPERTY PHOTOS**

All information contained herein is from sources deemed reliable and is submitted subject to errors, omissions and to change of price or terms without notice.