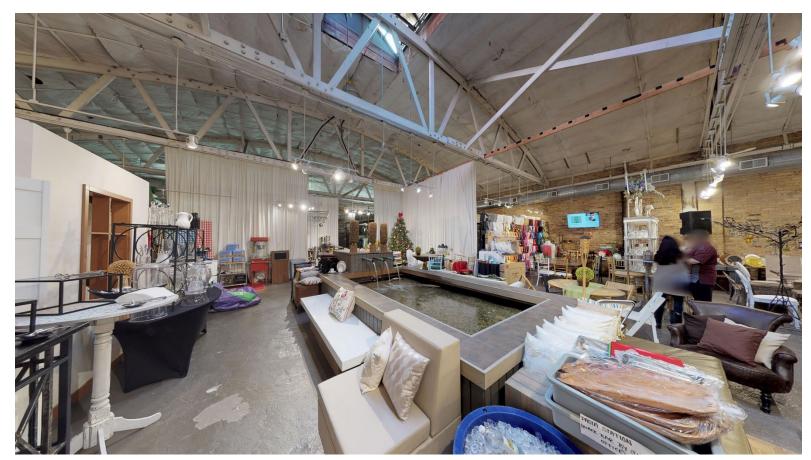

## **SUMMARY**

NelsonHill is pleased to present 1827 W. Hubbard Street, a 33,000 SF, bow-truss industrial building on approximately 44,866 SF of land. The building offers a prime location on W. Hubbard Street and features approximately 6,320 SF of fully conditioned showroom space, two loading docks, and a parking lot with space for 34 cars. The subject property is located in the thriving Kinzie Corridor, Maker's District neighborhood of Chicago, less than 3-miles from downtown Chicago and approximately 1-mile from Chicago's West Loop.

## **PROPERTY PHOTOS**

All information contained herein is from sources deemed reliable and is submitted subject to errors, omissions and to change of price or terms without notice.