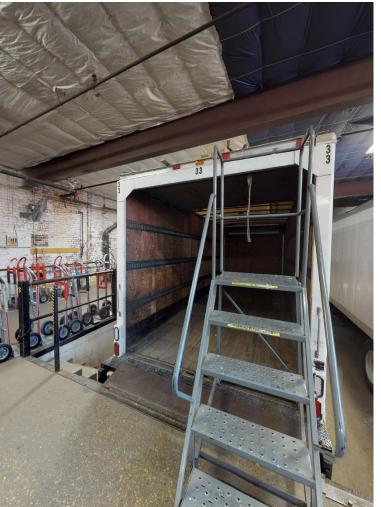

#### **SPECIFICATIONS**

| BUILDING SIZE             | <u>+</u> 33,000 SF                      |
|---------------------------|-----------------------------------------|
| AVAILABLE SPACE           | <u>+</u> 33,000 SF                      |
| MEZZANINE SIZE            | <u>+</u> 6,240 SF                       |
| FULLY CONDITIONED SHOWROO | OM <u>+</u> 6,320 SF                    |
| LAND SIZE                 | <u>+</u> 44,866 SF (1.03 ACRES)         |
| ZONING                    | PMD-4                                   |
| CLEAR HEIGHT              | 13'4" - 14'0"                           |
| LOADING                   | 2-LOADING DOCKS                         |
| PARKING                   | 34-CARS ON PAVED LOT                    |
| PIN(S)                    | 17-07-237-034-0000, 17-07-237-036-0000, |
|                           | 17-07-237-006-0000, 17-07-237-007-0000  |
| 2017 TAXES                | \$46,873.99 (\$1.42 PSF)                |
| LEASE RATE                | \$16 PSF NET                            |
|                           |                                         |

## **PROPERTY PHOTOS**

All information contained herein is from sources deemed reliable and is submitted subject to errors, omissions and to change of price or terms without notice.