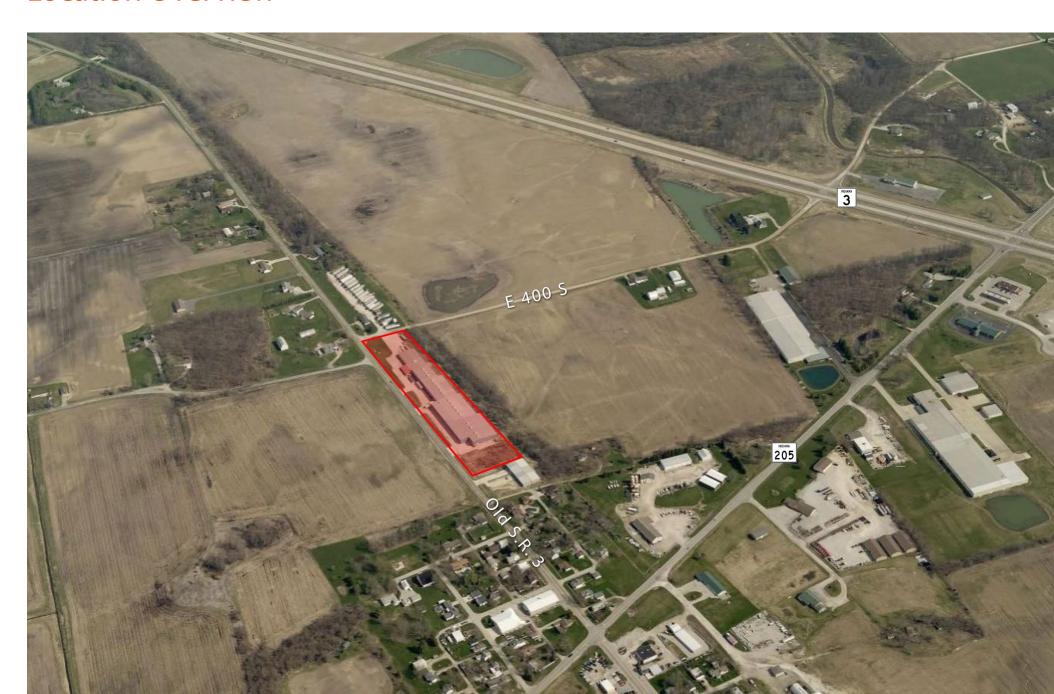

|
| Parking:                       | 31,700 SF Concrete Pad      |
| Year Built:                    | 1984                        |
| Zoning:                        | I-1                         |
| Building Type:                 | Industrial Manufacturing    |
| County:                        | Noble                       |
| Parcel ID:                     | 57-21-24-200-019.000-017    |
| Climate Control:               | Central Heating and Cooling |
| Number of Offices:             | 4                           |
| Cranes:                        | 5 ton overhead crane        |
| Distance to Fort Wayne:        | 15 miles                    |
| Distance to Indianapolis:      | 175 miles                   |





### Floorplan



### **Location Overview**



## **Location Overview**



#### **Demographics**