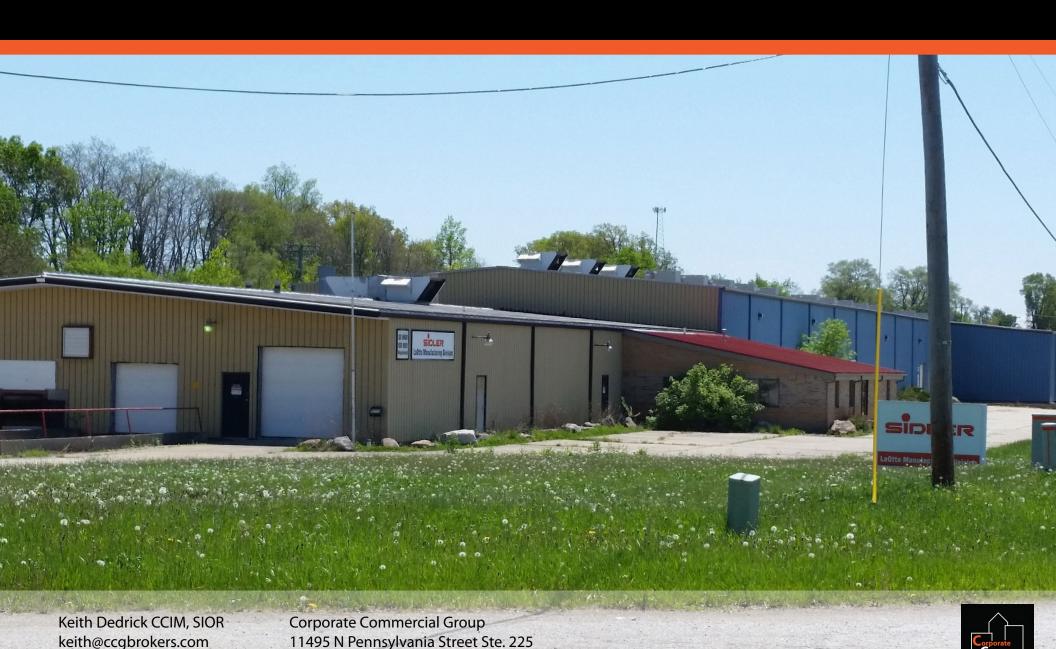

# **Property Details**

| 11654 E 400 S Laotto, IN 46763 |                             |
|--------------------------------|-----------------------------|
| Asking Price:                  | \$1,300,000.00              |
| Total Acreage:                 | 6.26 Acres                  |
| Total Buildings SF:            | 85,975 SF                   |
| Parking:                       | 31,700 SF Concrete Pad      |
| Year Built:                    | 1984                        |
| Zoning:                        | I-1                         |
| Building Type:                 | Industrial Manufacturing    |
| County:                        | Noble                       |
| Parcel ID:                     | 57-21-24-200-019.000-017    |
| Climate Control:               | Central Heating and Cooling |
| Number of Offices:             | 4                           |
| Cranes:                        | 5 ton overhead crane        |
| Distance to Fort Wayne:        | 15 miles                    |
| Distance to Indianapolis:      | 175 miles                   |