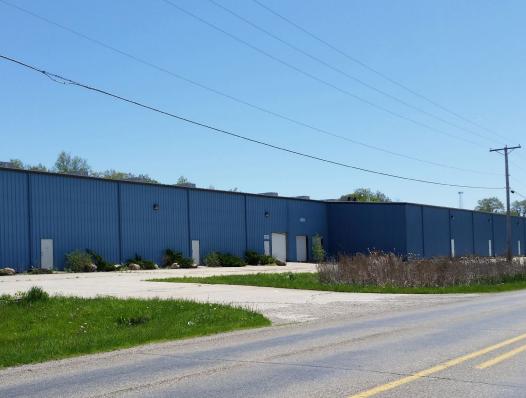

# **Property Details**

| 11654 E 400 S Laotto, IN 46763 |                             |
|--------------------------------|-----------------------------|
| Asking Price:                  | \$1,300,000.00              |
| Total Acreage:                 | 6.26 Acres                  |
| Total Buildings SF:            | 85,975 SF                   |
| Parking:                       | 31,700 SF Concrete Pad      |
| Year Built:                    | 1984                        |
| Zoning:                        | I-1                         |
| Building Type:                 | Industrial Manufacturing    |
| County:                        | Noble                       |
| Parcel ID:                     | 57-21-24-200-019.000-017    |
| Climate Control:               | Central Heating and Cooling |
| Number of Offices:             | 4                           |
| Cranes:                        | 5 ton overhead crane        |
| Distance to Fort Wayne:        | 15 miles                    |
| Distance to Indianapolis:      | 175 miles                   |