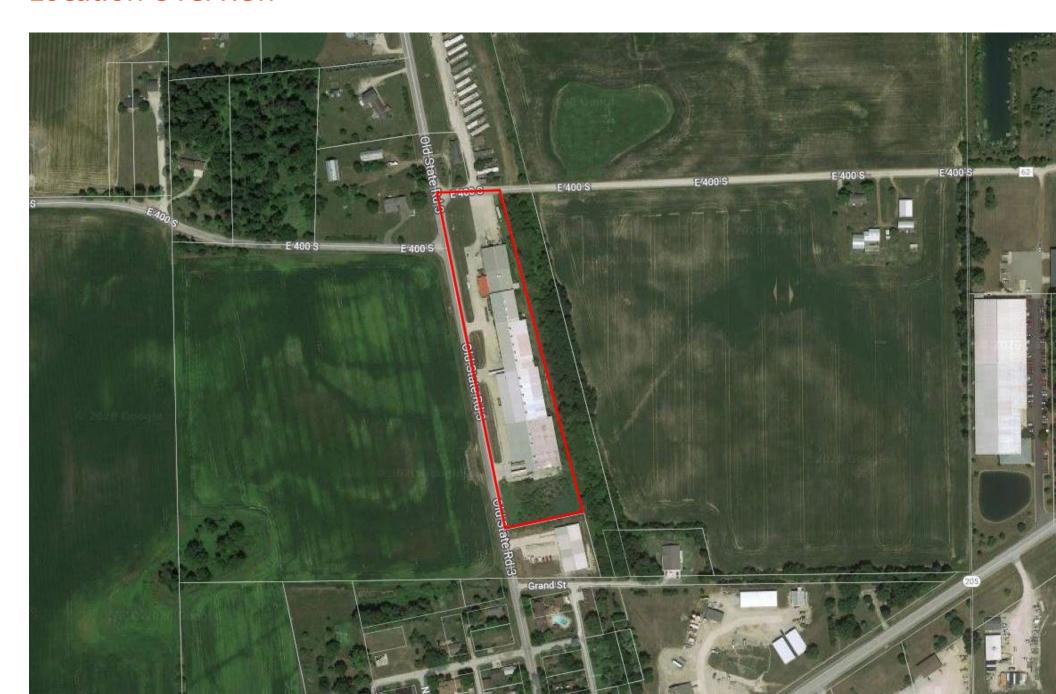

| 85,975 SF                   |
| Parking:                       | 31,700 SF Concrete Pad      |
| Year Built:                    | 1984                        |
| Zoning:                        | I-1                         |
| Building Type:                 | Industrial Manufacturing    |
| County:                        | Noble                       |
| Parcel ID:                     | 57-21-24-200-019.000-017    |
| Climate Control:               | Central Heating and Cooling |
| Number of Offices:             | 4                           |
| Cranes:                        | 5 ton overhead crane        |
| Distance to Fort Wayne:        | 15 miles                    |
| Distance to Indianapolis:      | 175 miles                   |





### Floorplan



### **Location Overview**



## **Location Overview**



#### **Demographics**