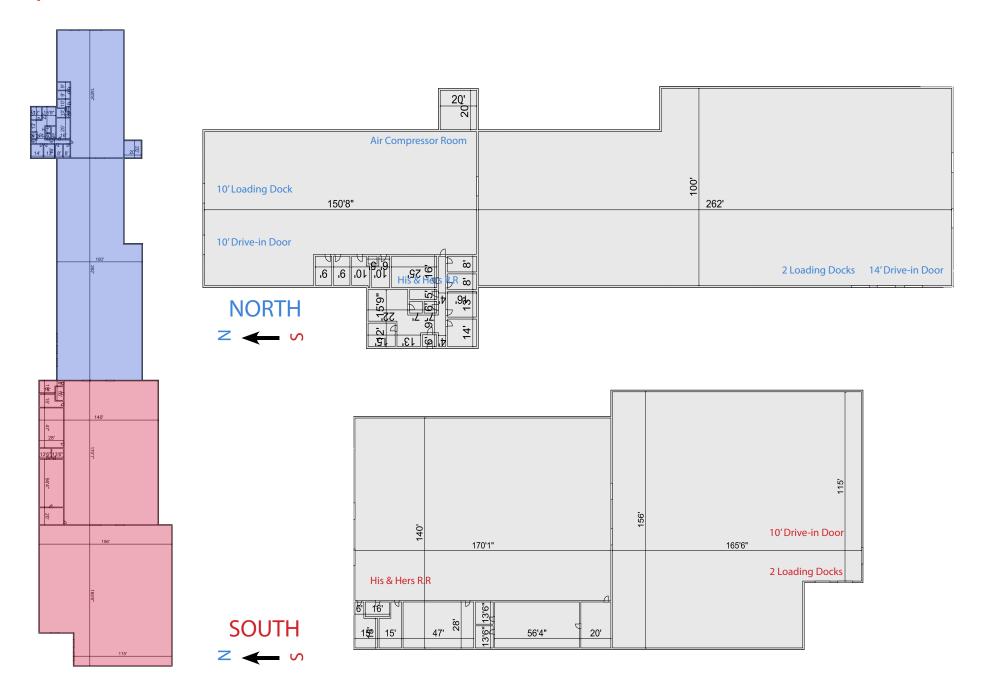

| Total Buildings SF:            | 85,975 SF                   |
| Parking:                       | 31,700 SF Concrete Pad      |
| Year Built:                    | 1984                        |
| Zoning:                        | I-1                         |
| Building Type:                 | Industrial Manufacturing    |
| County:                        | Noble                       |
| Parcel ID:                     | 57-21-24-200-019.000-017    |
| Climate Control:               | Central Heating and Cooling |
| Number of Offices:             | 4                           |
| Cranes:                        | 5 ton overhead crane        |
| Distance to Fort Wayne:        | 15 miles                    |
| Distance to Indianapolis:      | 175 miles                   |





### Floorplan



### **Location Overview**



## **Location Overview**



#### **Demographics**