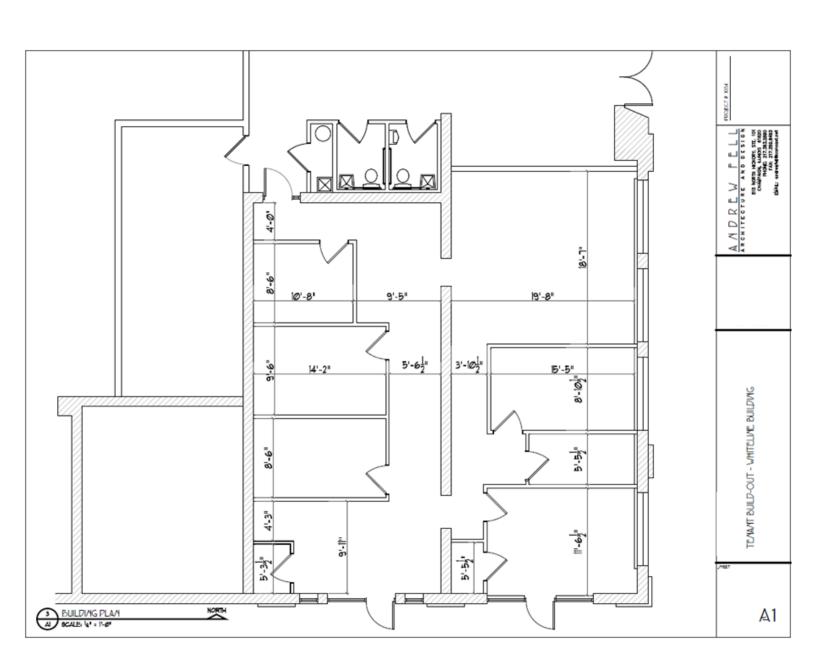

Suite 102 (Available 12/1/21) is an 1,884 SF suite in the Southeast corner of the building formally occupied by a mortgage lender. It is comprised of 5 offices, open areas, and common area restrooms right outside the back door. These offices could be opened up for larger work areas.

### **FLOOR PLAN – Suite 102**

**ZACH WETHERELL, CCIM** 217-403-3374 zw@cbcdr.com

AJ THOMA III, CCIM 217-403-3425 ajt@cbcdr.com