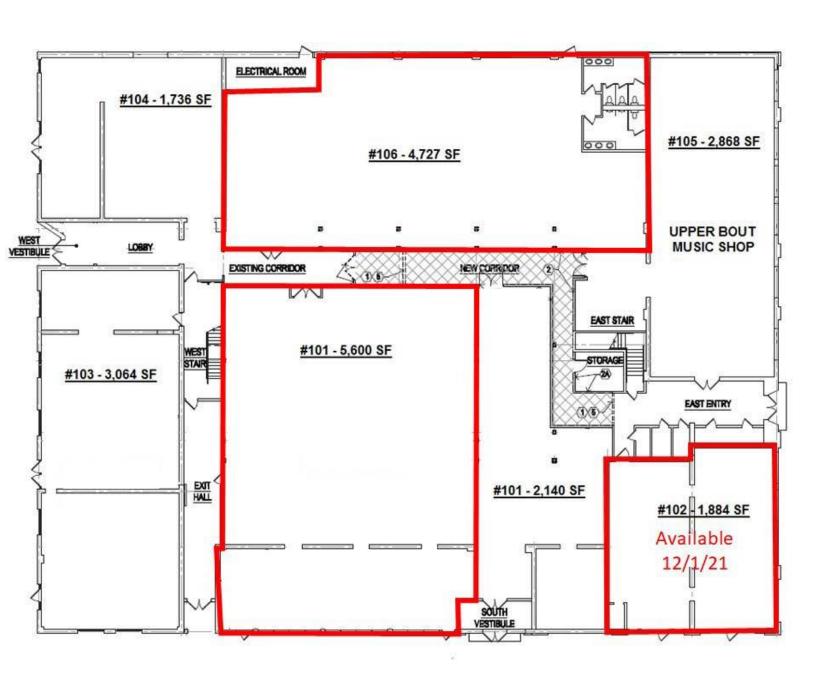

#### **AVAILABLE SPACE**

**BUILDING SIZE** 

Suite 101: 5,600 SF

25,000 SF

Suite 102: 1,884 SF Suite 106: 4,727 SF

**ZONING** CG

Suite 101 is a 5,600 SF former Mexican restaurant. The space consists of bar area (900 SF), open seating areas (900 SF), another open seating area with skylights and full height windows (1,300 SF), 2 interior restrooms, 18' hood vent, Prep area (200 SF), Expo/Server area (270 SF), dish (120 SF), Walk-in Cooler/Freezer (100 SF (11' x 9') & 45 SF (5' x 9'), managers office, storage area, large outdoor patio seating area, and some equipment included.

Suite 102 (Available 12/1/21) is an 1,884 SF suite in the Southeast corner of the building formally occupied by a mortgage lender. It is comprised of 5 offices, open areas, and common area restrooms right outside the back door. These offices could be opened up for larger work areas.

Suite 106 is 4,727 SF of wide open retail with stubbed in restrooms in the far east corner of the space. Signage is available above the facade of the space and there is a free standing monument sign along south Neil Street tenants have access too. Parking is behind (west) of the building as well as across Neil St.

### **BUILDING PLAN**

**ZACH WETHERELL, CCIM** 217-403-3374 zw@cbcdr.com

AJ THOMA III, CCIM 217-403-3425 ajt@cbcdr.com

CBCDR.COM