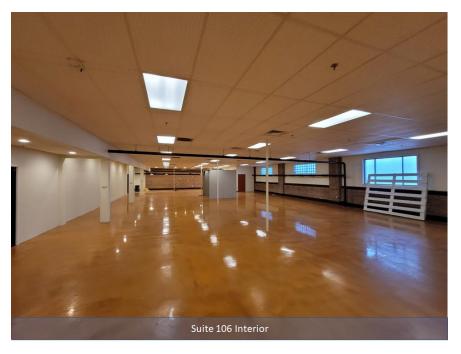

Suite 106 is 4,727 SF of wide open retail with stubbed in restrooms in the far east corner of the space. Signage is available above the facade of the space and there is a free standing monument sign along south Neil Street tenants have access too. Parking is behind (west) of the building as well as across Neil St.

### **PICTURES**

**ZACH WETHERELL, CCIM** 217-403-3374 zw@cbcdr.com

AJ THOMA III, CCIM 217-403-3425 ajt@cbcdr.com