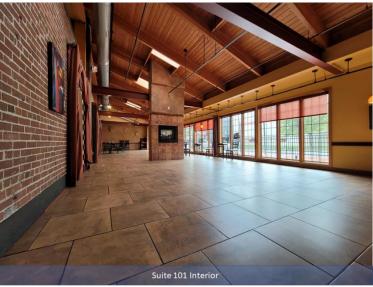

Suite 101 is a 5,600 SF former Mexican restaurant. The space consists of bar area (900 SF), open seating areas (900 SF), another open seating area with skylights and full height windows (1,300 SF), 2 interior restrooms, 18' hood vent, Prep area (200 SF), Expo/Server area (270 SF), dish (120 SF), Walk-in Cooler/Freezer (100 SF (11' x 9') & 45 SF (5' x 9'), managers office, storage area, large outdoor patio seating area, and some equipment included.

### **PICTURES**

**ZACH WETHERELL, CCIM** 217-403-3374 zw@cbcdr.com

AJ THOMA III, CCIM 217-403-3425 ajt@cbcdr.com