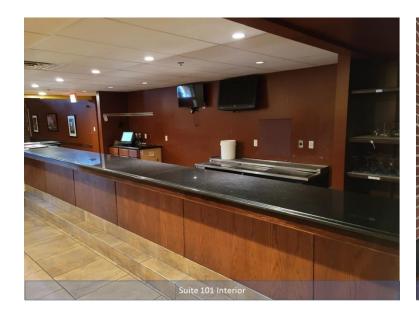

Suite 101 is a 5,600 SF former Mexican restaurant. The space consists of bar area (900 SF), open seating areas (900 SF), another open seating area with skylights and full height windows (1,300 SF), 2 interior restrooms, 18' hood vent, Prep area (200 SF), Expo/Server area (270 SF), dish (120 SF), Walk-in Cooler/Freezer (100 SF (11' x 9') & 45 SF (5' x 9'), managers office, storage area, large outdoor patio seating area, and some equipment included.

### **PICTURES**

**ZACH WETHERELL, CCIM** 217-403-3374 zw@cbcdr.com

AJ THOMA III, CCIM 217-403-3425 ajt@cbcdr.com