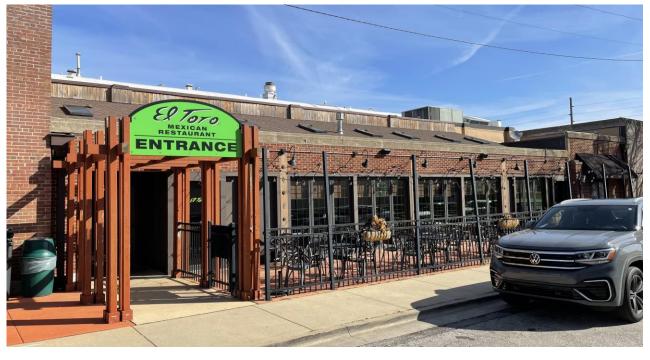

#### **HIGHLIGHTS**

- **Great Location on Neil Street**
- Former Restaurant Space
- Move-In Ready

### PROPERTY DESCRIPTION

Whiteline Market is the former home of White Line Laundry and JBJ Fine Gift and is a 25,000 SF mixed use building that includes a combination of Retail, Restaurant, and Office on the first floor and high-end residential apartments on the second floor. Currently, there are three suites available for lease.

Suite 101 is a 5,600 SF former Mexican restaurant. The space consists of bar area (900 SF), open seating areas (900 SF), another open seating area with skylights and full height windows (1,300 SF), 2 interior restrooms, 18' hood vent, Prep area (200 SF), Expo/Server area (270 SF), dish (120 SF), Walk-in Cooler/Freezer (100 SF (11' x 9') & 45 SF (5' x 9'), managers office, storage area, large outdoor patio seating area, and some equipment included.