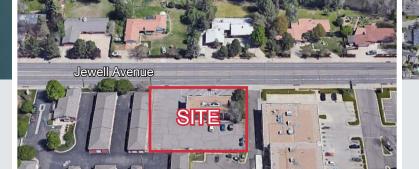

#### **Property Overview**

- Two story office building located the Harvey Park MMJ district
- Five total suites in the building:, two vacant, three have month-to-month tenancy
- Two 1,050 SF suites available for lease
- Excellent, easily accessible location off Sheridan Boulevard
- Abundant on-site parking
- Wide variety of dining and retail amenities nearby
- Rent includes all utilities except internet/telecom
- Common area restrooms on both floors and basement storage for tenants

## Available Suites

- Suite 1A: 1,050 SF, 4 offices, & reception
- Suite 1C: 1,050 SF, 4 offices, reception, & break room

| Traffic Counts             | Vehicles/Day |
|----------------------------|--------------|
| Jewell Ave & Sheridan Blvd | 39,500       |
| Depew St & Jewell Ave      | 19,000       |
| Sheridan Blvd & Evans Ave  | 31,000       |