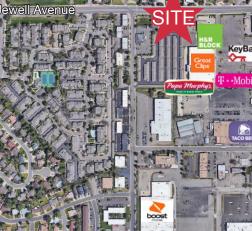

#### **Property Overview**

- Two story office building located the Harvey Park MMJ district
- Five total suites in the building:, two vacant, three have month-to-month tenancy
- Two 1,050 SF suites available for lease
- Excellent, easily accessible location off Sheridan Boulevard
- Abundant on-site parking
- Wide variety of dining and retail amenities nearby
- Rent includes all utilities except internet/telecom
- Common area restrooms on both floors and basement storage for tenants

## Available Suites

- Suite 1A: 1,050 SF, 4 offices, & reception
- Suite 1C: 1,050 SF, 4 offices, reception, & break room

| Traffic Counts             | Vehicles/Day |
|----------------------------|--------------|
| Jewell Ave & Sheridan Blvd | 39,500       |
| Depew St & Jewell Ave      | 19,000       |
| Sheridan Blvd & Evans Ave  | 31,000       |