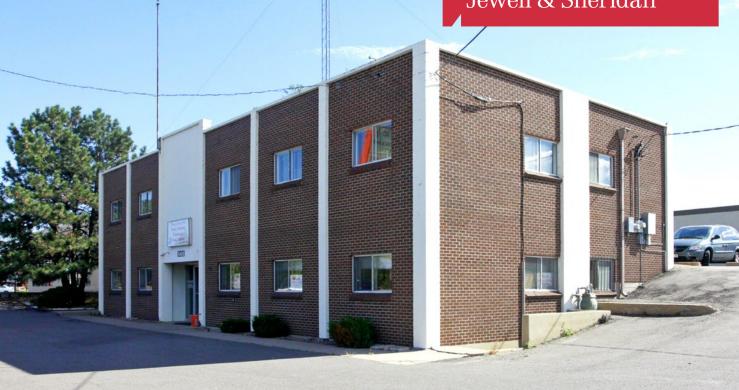

For Sale & For Lease 2-Story Office Building Jewell & Sheridan

# 5400 W. Jewell Avenue Denver, Colorado 80232

#### **Property Overview**

- Two story office building located the Harvey Park MMJ district
- Five total suites in the building:, two vacant, three have month-to-month tenancy
- Two 1,050 SF suites available for lease
- Excellent, easily accessible location off Sheridan Boulevard
- Abundant on-site parking
- Wide variety of dining and retail amenities nearby
- Rent includes all utilities except internet/telecom
- Common area restrooms on both floors and basement storage for tenants