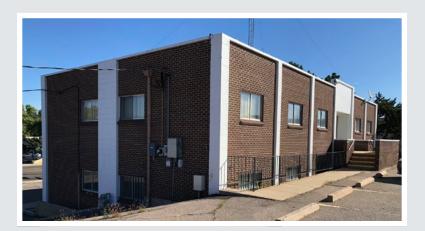

For Sale & For Lease 2-Story Office Building Jewell & Sheridan

# 5400 W. Jewell Avenue Denver, Colorado 80232

#### **Property Overview**

- Two story office building located the Harvey Park MMJ district
- Five total suites in the building:, two vacant, three have month-to-month tenancy
- Two 1,050 SF suites available for lease
- Excellent, easily accessible location off Sheridan Boulevard
- Abundant on-site parking
- Wide variety of dining and retail amenities nearby
- Rent includes all utilities except internet/telecom
- Common area restrooms on both floors and basement storage for tenants