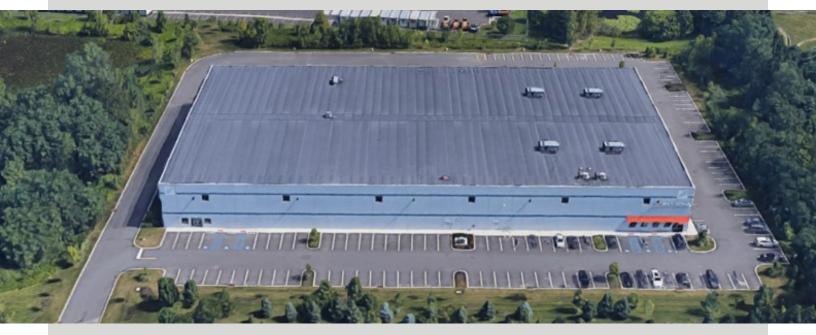

## **17 QUAKERBRIDGE PLAZA** TRENTON, NJ

WAREHOUSE FOR LEASE | 30' clear / ESFR end-unit with 8 dock doors

### **BUILDING HIGHLIGHTS**

Available Space: 48,407 SF Office Space: 2,340 SF Availability: Immediately Ceiling Height: 30' clear Loading: 8 dock doors (fully equipped) 1 drive-in (12'x14') with vision panel Sprinkler: ESFR Auto Parking: Over 45 spaces Asking Rent: Call for Pricing