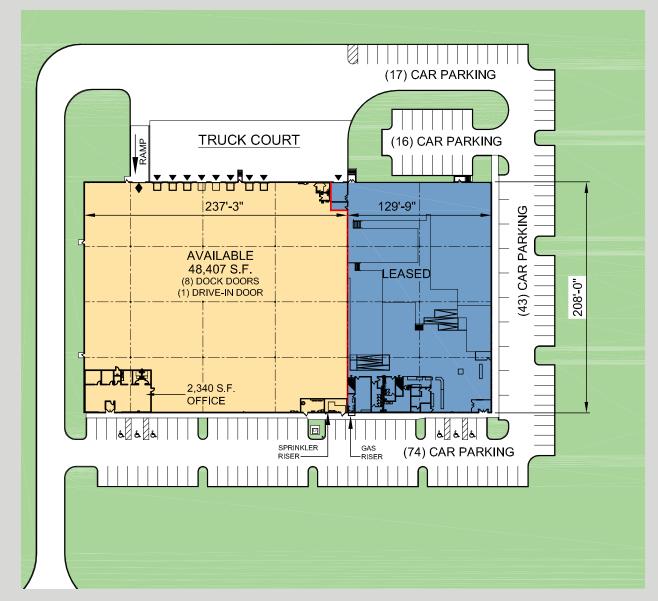

### **BUILDING HIGHLIGHTS**

Available Space: 48,407 SF Office Space: 2,340 SF Availability: Immediately Ceiling Height: 30' clear Loading: 8 dock doors (fully equipped) 1 drive-in (12'x14') with vision panel Sprinkler: ESFR Auto Parking: Over 45 spaces Asking Rent: Call for Pricing