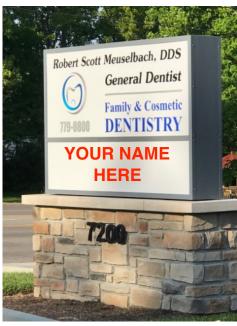

#### **Property Details**

| Location      | West Chester, OH (Butler County)                               |
|---------------|----------------------------------------------------------------|
| Building Type | Professional office, multi-tenant                              |
| Year Built    | 2016                                                           |
| Available SF  | 2,592 SF                                                       |
| Amenities     | 1st floor private entry, ample parking                         |
| Tenant Flnish | 1st generation/Build-to-Suit (allowance for qualified tenants) |
| Signage       | Marquis and placard by door                                    |
| Utilities     | Separately metered                                             |
| Rate          | \$1625 \$15.50 PSF NNN OFFERING 1 YEAR FREE RENT!!             |
| NNN           | \$4.25 PSF                                                     |
|               |                                                                |