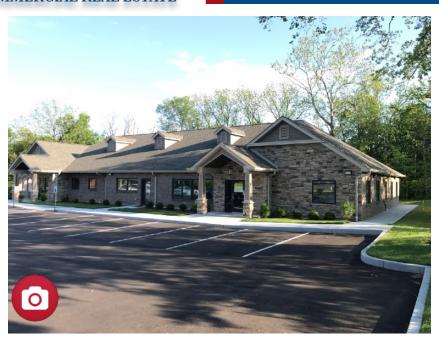

## 7200 Tylersville Road #B

West Chester, OH 45069

Click for Photos

#### **Property Highlights**

- 2,592 SF
- Professional office building (co-tenant Mueselbach Family Dental)
- End cap space
- 1st generation space new construction
- Build-to-Suit (TIA for qualified tenants)
- Ample & convenient parking with private, covered entrance
- 1/2 mile to I-75 in well developed retail/ office area
- High visibility on heavily travelled road