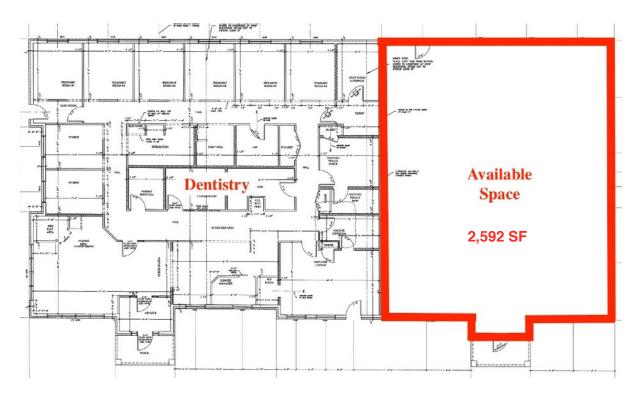

#### **Site Plan**

#### **Property Highlights**

- 2,592 SF
- Professional office building (co-tenant Mueselbach Family Dental)
- End cap space
- 1st generation space new construction
- Build-to-Suit (TIA for qualified tenants)
- Ample & convenient parking with private, covered entrance
- 1/2 mile to I-75 in well developed retail/ office area
- High visibility on heavily travelled road