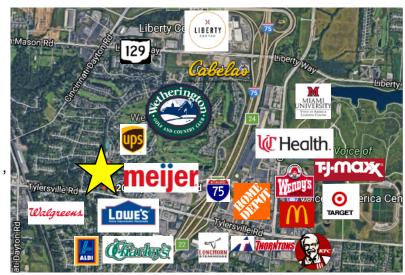

#### **Property Highlights**

- 2,592 SF
- Professional office building (co-tenant Mueselbach Family Dental)
- End cap space
- 1st generation space new construction
- Build-to-Suit (TIA for qualified tenants)
- Ample & convenient parking with private, covered entrance
- 1/2 mile to I-75 in well developed retail/ office area
- High visibility on heavily travelled road