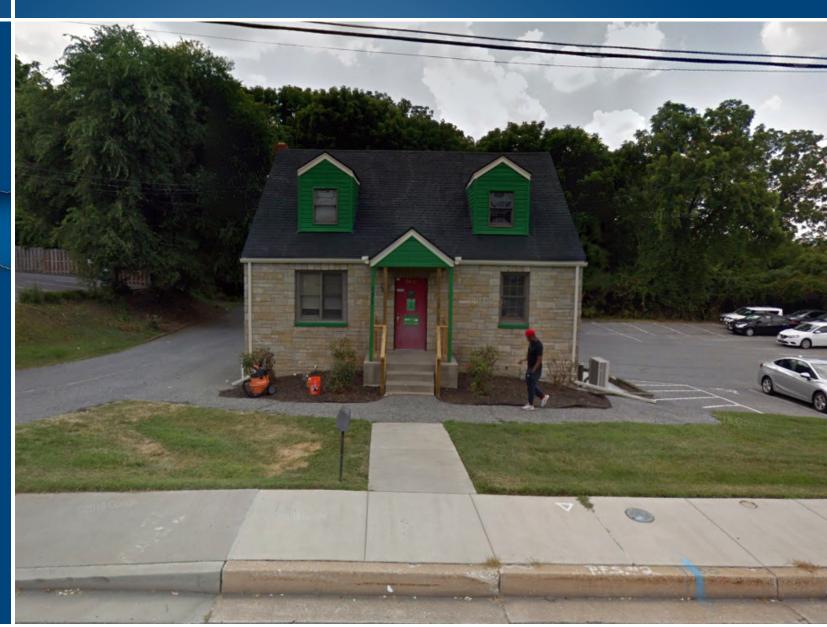

### **2430 YORK ROAD** LUTHERVILLE-TIMONIUM, MD 21093

#### **BUILDING SIZE**

3,118 sf

LOT SIZE

.33 Acres

ZONING BL (Business Local)

**NEW SALE PRICE!** 

**\$950,000 in fee** (\$250,000 PRICE REDUCTION!)

### HIGHLIGHTS

- Ideally located at the intersection of York and Padonia Roads with retail zoning
- Abundant surface parking (27 spaces)
- Great visibility with over 30,000 cars per day