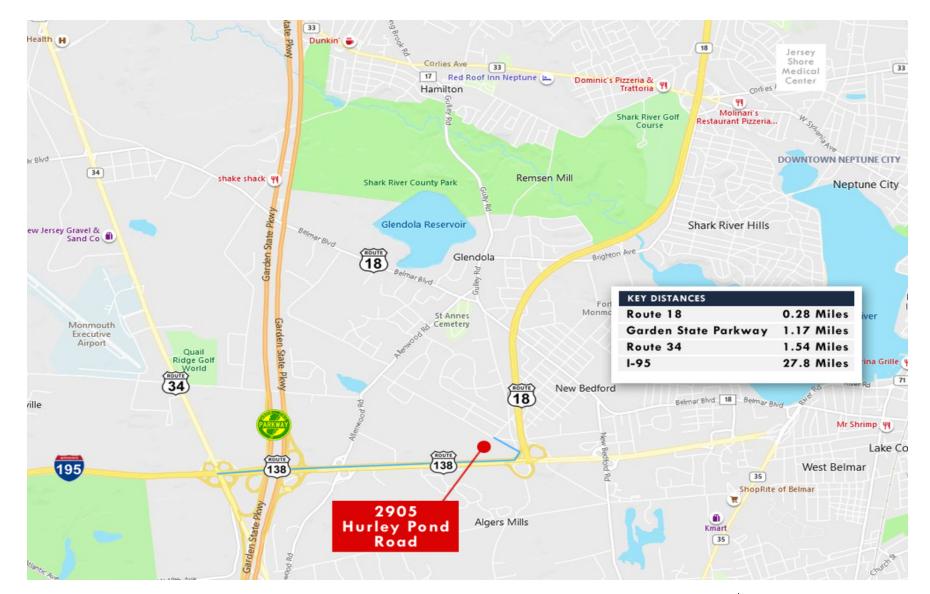

### LOCATION DESCRIPTION

Minutes from Garden State Parkway Exit 98, and Route 18 Under 4 Miles from Jersey Shore Medical Center