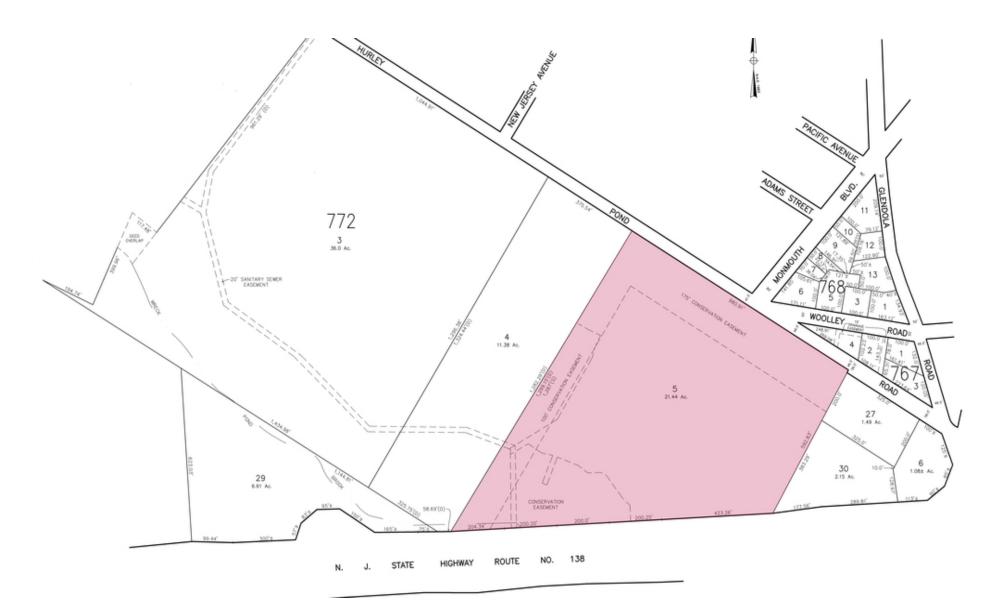

# ±21.5 ACRES MEDICAL/OFFICE LAND ALONG ROUTE 195 (ROUTE 138) 2905 Hurley Pond Road, Wall, NJ 07719

For More Information, Contact

### **PROPERTY DESCRIPTION**

±21.5 Acres Medical/Office Park Development

### **OFFERING SUMMARY**

| Sale Price: | \$2,999,000 |
|-------------|-------------|
| Lot Size:   | 21.5 Acres  |

### **PROPERTY HIGHLIGHTS**

- Property is located within the desirable Office Park 2 (OP-2) Zone
- Curb cuts are directly on 195 (Route 138)
- 1,200 Feet Frontage Along Route 138