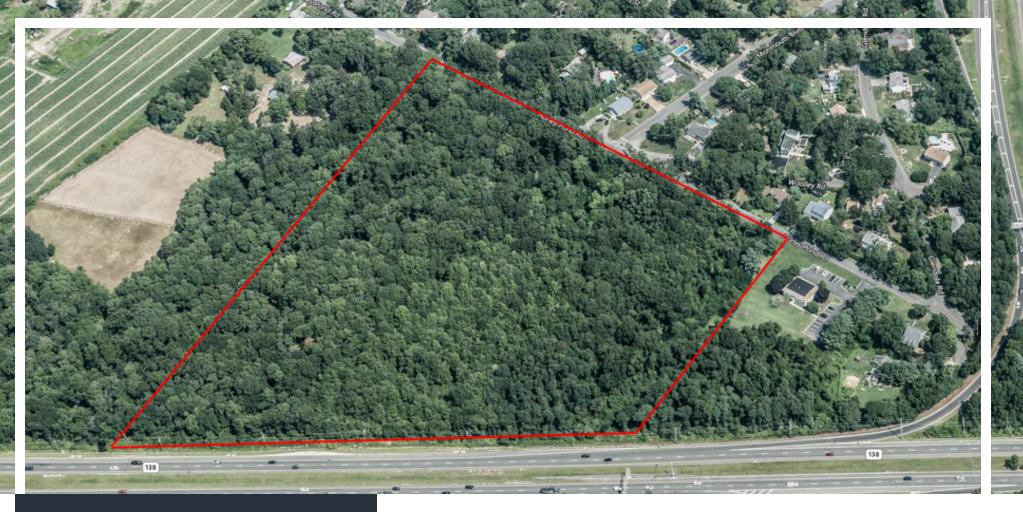

# ±21.5 ACRES MEDICAL/OFFICE LAND ALONG ROUTE 195 (ROUTE 138) 2905 Hurley Pond Road, Wall, NJ 07719

For More Information, Contact

### **PROPERTY DESCRIPTION**

±21.5 Acres Medical/Office Park Development

### **PROPERTY HIGHLIGHTS**

- Property is located within the desirable Office Park 2 (OP-2) Zone
- Curb cuts are directly on 195 (Route 138)
- 1,200 Feet Frontage Along Route 138