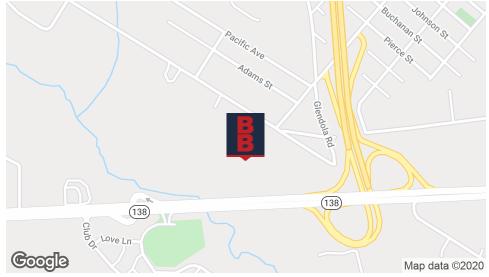

### LOCATION DESCRIPTION

Minutes from Garden State Parkway Exit 98, and Route 18 Under 4 Miles from Jersey Shore Medical Center