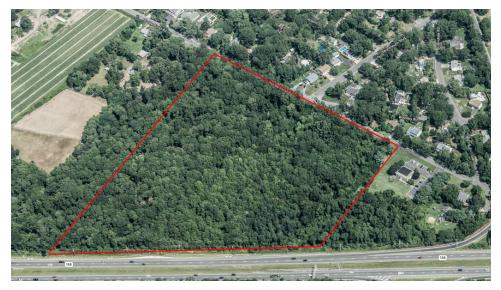

# ±21.5 ACRES MEDICAL/OFFICE LAND ALONG ROUTE 195 (ROUTE 138) 2905 Hurley Pond Road, Wall, NJ 07719

For More Information, Contact

### **PROPERTY DESCRIPTION**

±21.5 Acres Medical/Office Park Development

### **PROPERTY HIGHLIGHTS**

- Property is located within the desirable Office Park 2 (OP-2) Zone
- Curb cuts are directly on 195 (Route 138)
- 1,200 Feet Frontage Along Route 138