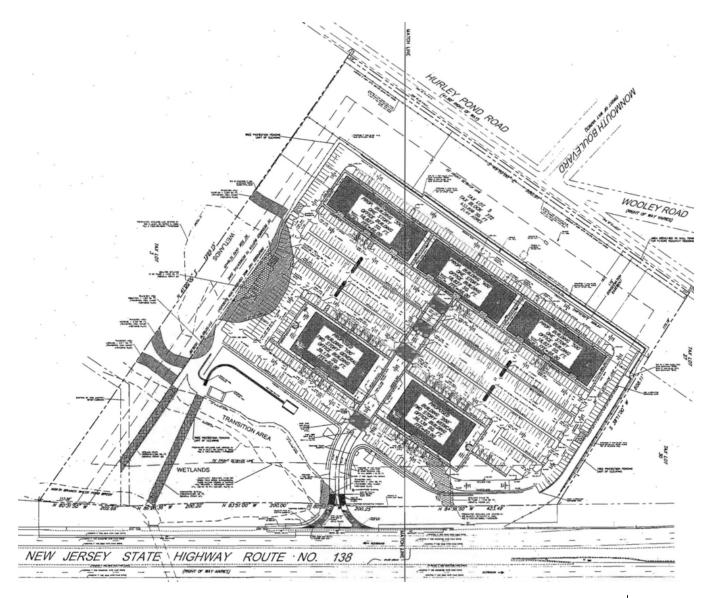

### **PROPERTY DESCRIPTION**

±21.5 Acres Medical/Office Park Development

### **PROPERTY HIGHLIGHTS**

- Property is located within the desirable Office Park 2 (OP-2) Zone
- Curb cuts are directly on 195 (Route 138)
- 1,200 Feet Frontage Along Route 138

### **OFFICE PARK 2 ZONE INCLUDES:**

Office / Medical / Financial / Research, Sports Recreation, Hotels\*, Adult/Child Day Care, Health Clubs, Restaurants, Schools, Contractor Space\* Flex / Industrial Use Possible