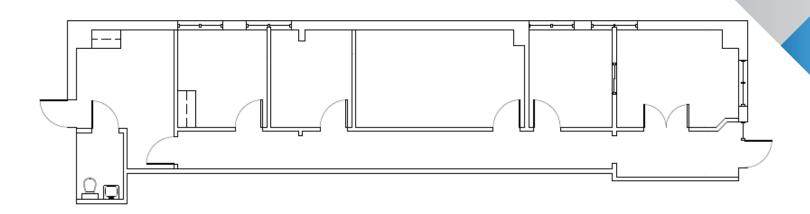

## **FLOOR PLAN**

**SUITE D: 1,500 SF** 

**FLOOR PLAN** 

**SUITE F: 1,250 SF** 