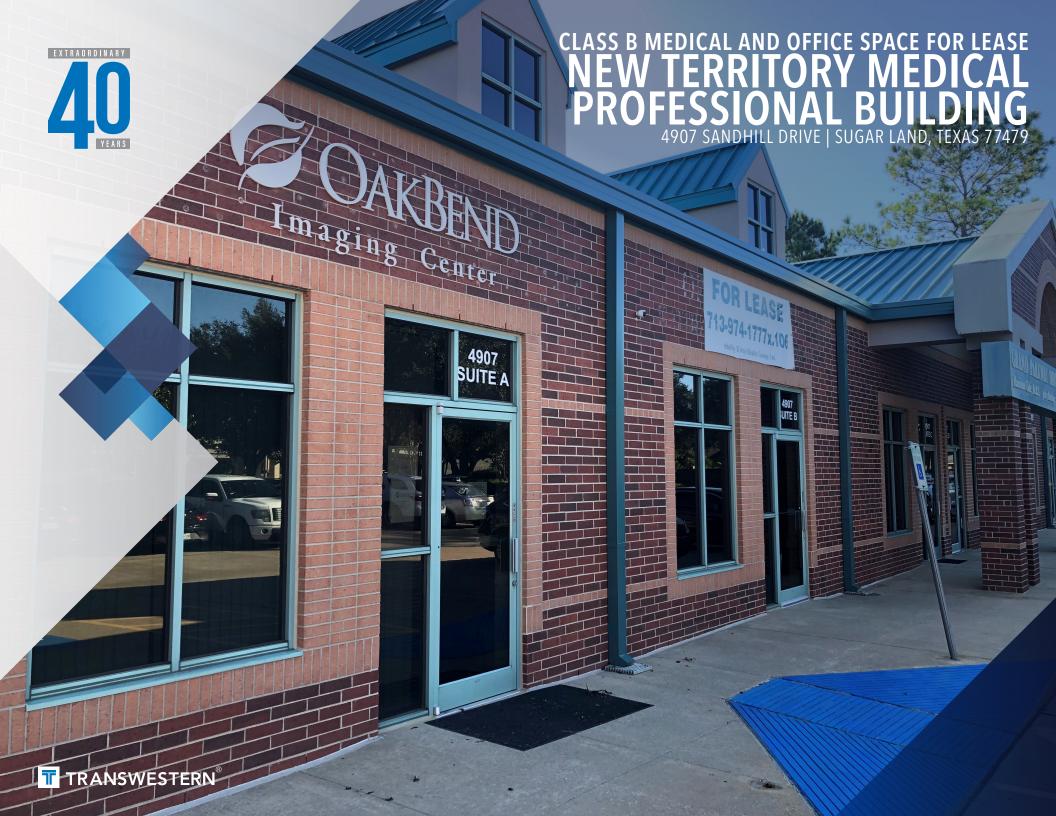

# CLASS B MEDICAL AND OFFICE SPACE FOR LEASE

# NEW TERRITORY MEDICAL PROFESSIONAL BUILDING

4907 SANDHILL DRIVE | SUGAR LAND, TEXAS 77479

### **AMENITIES**

- Adjacent to Oak Bend Medical Center
- Immediate Access to TX 99 and HWY 90
  9,316 Gross Square Feet

## **AVAILABILITIES**

- Suite A 1,500 SF
- Suite B 1,500 SF
- Suite D 1,500 SF
- Suite F 1,250 SF

### **BUILDING SPECS**

- Class B Office Building
- Parking Ratio: 4.29:1,000
- 40 Surface spaces are Available

#### RATE

\$24.00 NNN

\$7.90 Estimated OPEX