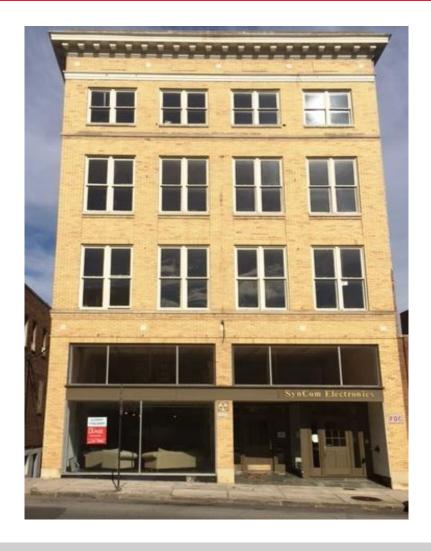

## FOR LEASE Power, LLC

309 West Campbell | Downtown Roanoke, VA

## **Property Features**

- · Ground floor open space
- Walking distance to courthouse and City of Roanoke administrative offices
- · In a designated historical district
- Hardwood Floors
- · Lease rate: \$5.00/sf

| Specifications |                       |
|----------------|-----------------------|
| Total Size     | 9,546 sf              |
| Available SF   | 3,500 sf              |
| Timing         | Available immediately |
| Rental Rate    | \$5.00/sf             |
| Year Built     | 1922                  |