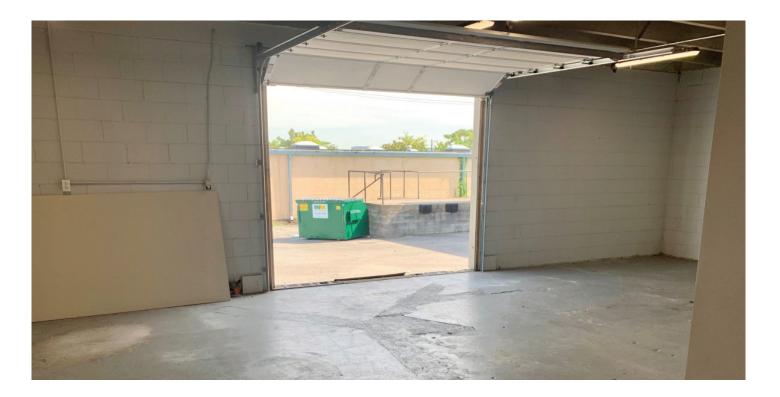

12 SOUTH

- + 2 Executive offices
- + Large conference room
- + Restroom with shower
- + Large kitchen/break area
- + Conditioned warehouse
- + 8' x 8' Dock door
- + Great visbility from Polk Ave and Woodycrest Ave