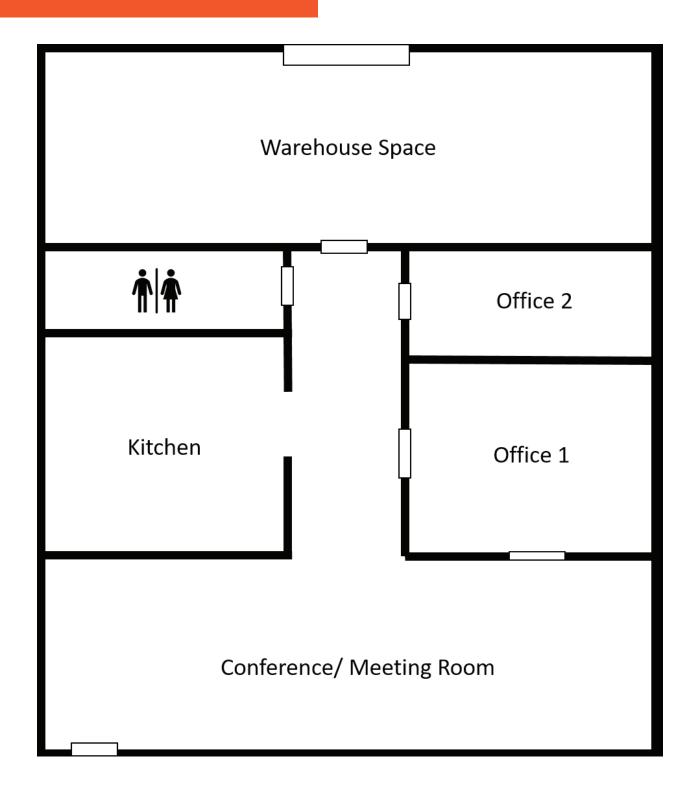

12 SOUTH

- + 2 Executive offices
- + Large conference room
- + Restroom with shower
- + Large kitchen/break area
- + Conditioned warehouse
- + 8' x 8' Dock door
- + Great visbility from Polk Ave and Woodycrest Ave