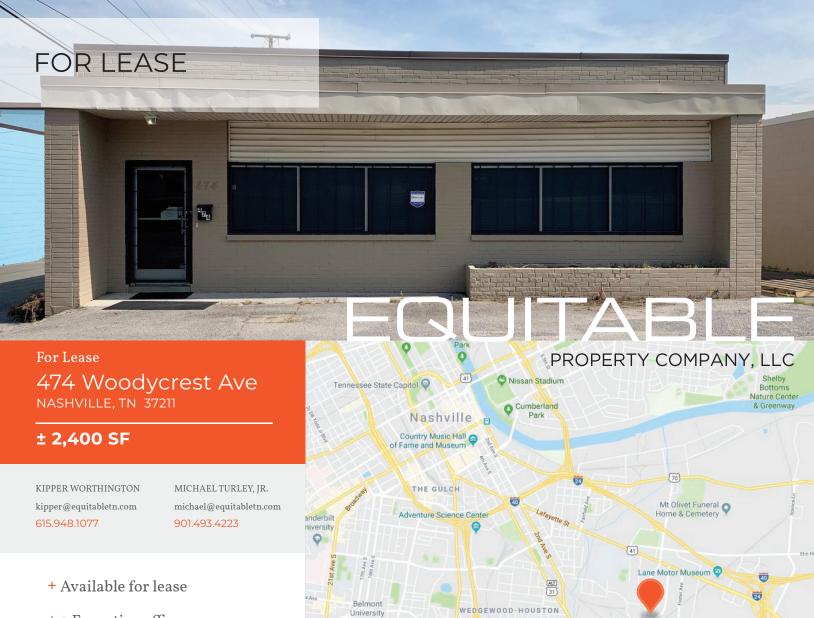

12 SOUTH

- + 2 Executive offices
- + Large conference room
- + Restroom with shower
- + Large kitchen/break area
- + Conditioned warehouse
- + 8' x 8' Dock door
- + Great visbility from Polk Ave and Woodycrest Ave

The information provided herein was obtained from sources we believe reliable. Equitable Property Company or Seller/Lessor makes no guarantees, warranties, or representations as to the accuracy thereof. The marketing of this property is submitted subject to omissions, change of sale/lease price or conditions, prior sale or lease, errors, and withdrawal without any type of notice.

Berry Hill

(31) Bo



SOUTH

For Lease

## 474 Woodycrest Ave NASHVILLE, TN 37210

2,400 SF







## 474 Woodycrest Ave

NASHVILLE, TN 37210

2,400 SF