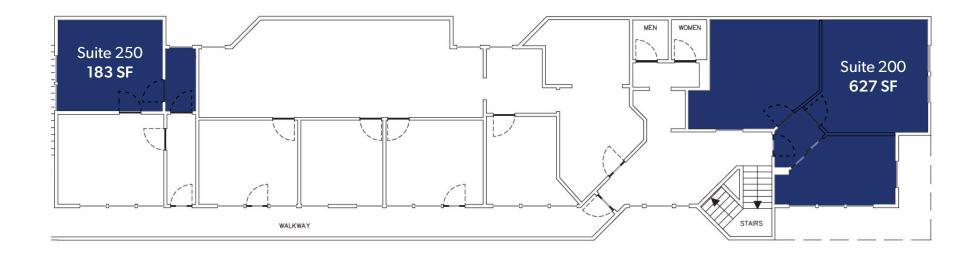

## **SECOND LEVEL FLOOR PLAN**

| SUITE | AVAILABLE SF   | RENT                 | NOTES                                                                   |
|-------|----------------|----------------------|-------------------------------------------------------------------------|
| 200   | Approx. 627 SF | \$2,000/Month, Gross | Front Street view. 2 private offices. 1 conference room. Available now. |
| 250   | Approx. 183 SF | \$750/Month, Gross   | Rare executive office space. Small reception area.<br>Available now.    |