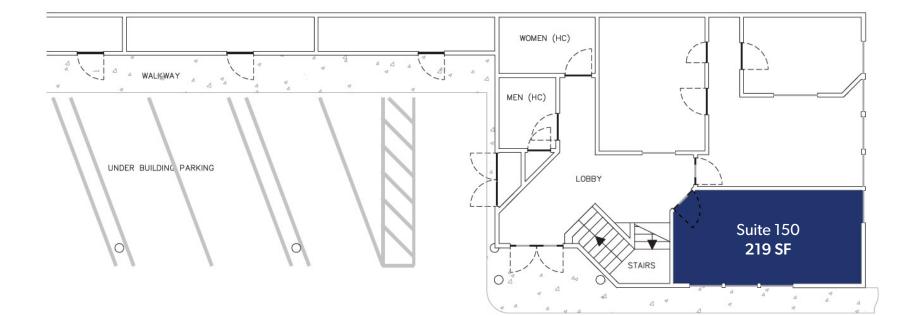

# RAINIER











## RARE OFFICE SPACES IN THE HEART OF DOWNTOWN ISSAQUAH

Approximately 183 SF - 627 SF Available

### **FEATURES**

Additional storage space available at the building

Short walk to many great restaurants and retail amenities

Private and street parking

Flexible lease terms

Quick access to I-90

Issaquah is home to hiking trails, farmer's markets, seasonal events, and a salmon hatchery



## **FIRST LEVEL FLOOR PLAN**





#### **JAKE MONROE**



## **SECOND LEVEL FLOOR PLAN**

| SUITE | AVAILABLE SF   | RENT                 | NOTES                                                                   |
|-------|----------------|----------------------|-------------------------------------------------------------------------|
| 200   | Approx. 627 SF | \$2,000/Month, Gross | Front Street view. 2 private offices. 1 conference room. Available now. |
| 250   | Approx. 183 SF | \$750/Month, Gross   | Rare executive office space. Small reception area.<br>Available now.    |



#### **JAKE MONROE**



## **LOCATION MAP**



#### **JAKE MONROE**