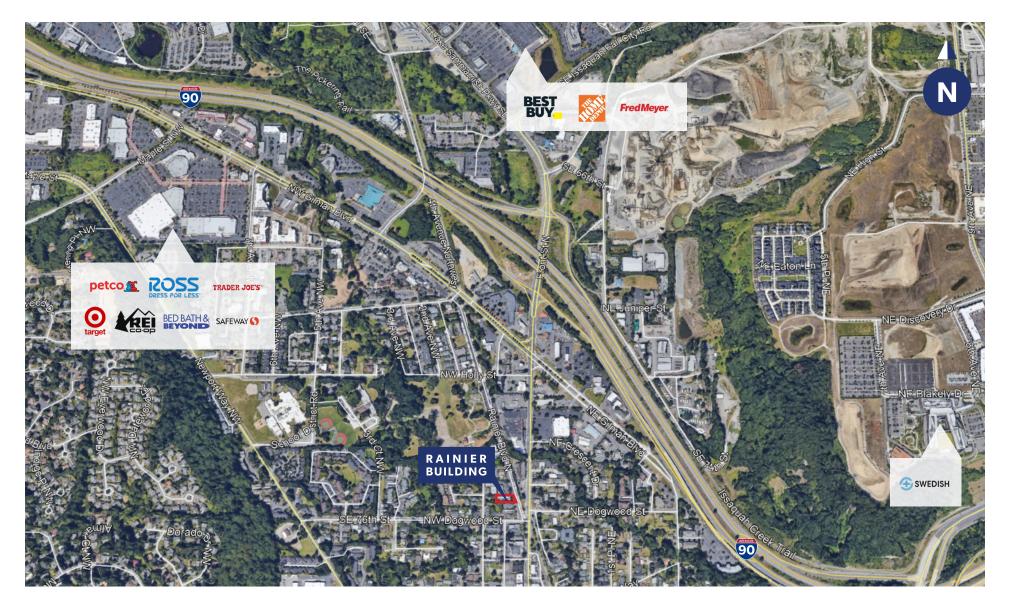

ivate and street parking

Flexible lease terms

Quick access to I-90

Issaquah is home to hiking trails, farmer's markets, seasonal events, and a salmon hatchery



## **FIRST LEVEL FLOOR PLAN**





#### **JAKE MONROE**



## **SECOND LEVEL FLOOR PLAN**

| SUITE | AVAILABLE SF   | RENT                 | NOTES                                                                   |
|-------|----------------|----------------------|-------------------------------------------------------------------------|
| 200   | Approx. 627 SF | \$2,000/Month, Gross | Front Street view. 2 private offices. 1 conference room. Available now. |
| 250   | Approx. 183 SF | \$750/Month, Gross   | Rare executive office space. Small reception area.<br>Available now.    |



#### **JAKE MONROE**



## **LOCATION MAP**



#### **JAKE MONROE**