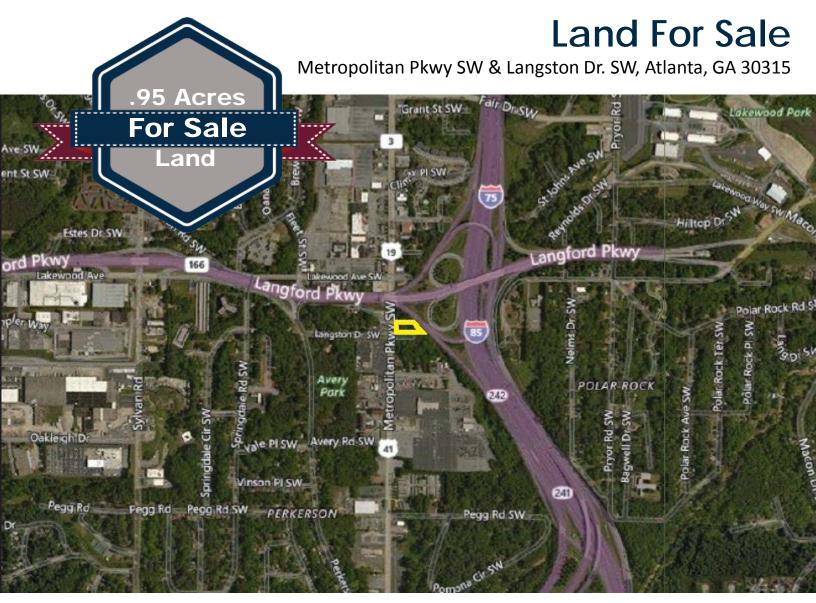

## **Property Highlights**

- \$95,000
- .95 Acre Zoned C-2
- Hartsfield-Jackson International Airport - Just 5 minutes away
- Downtown Atlanta minutes away
- Immediate Access to I-75 and I-85