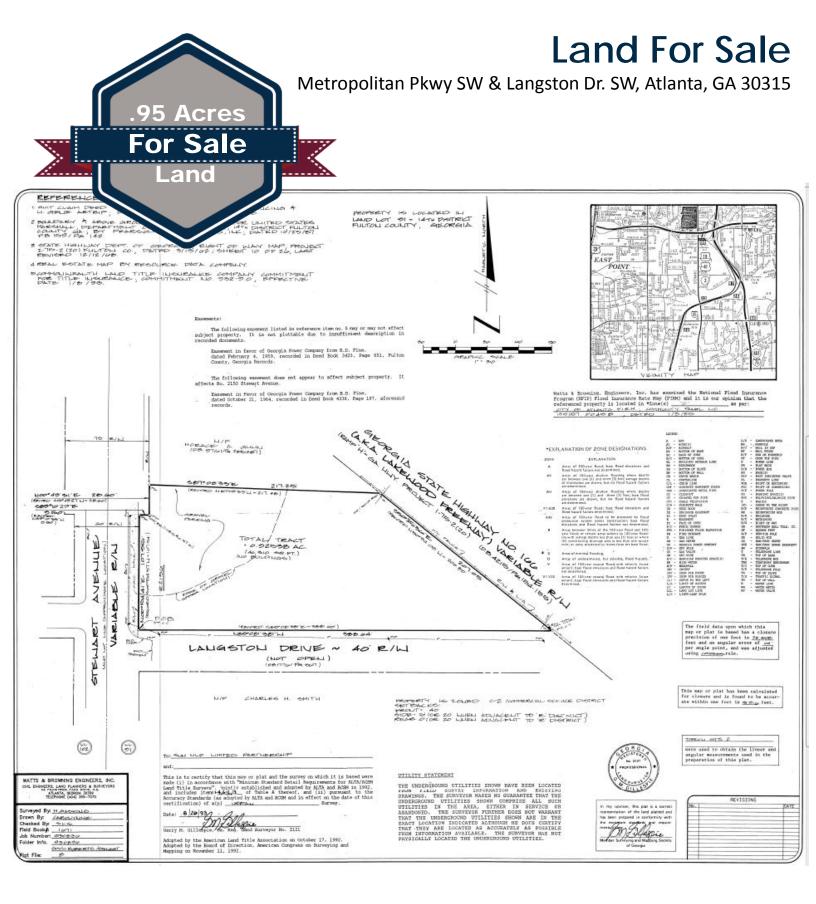

## **Property Highlights**

- \$95,000
- .95 Acre Zoned C-2
- Hartsfield-Jackson International Airport - Just 5 minutes away
- Downtown Atlanta minutes away
- Immediate Access to I-75 and I-85