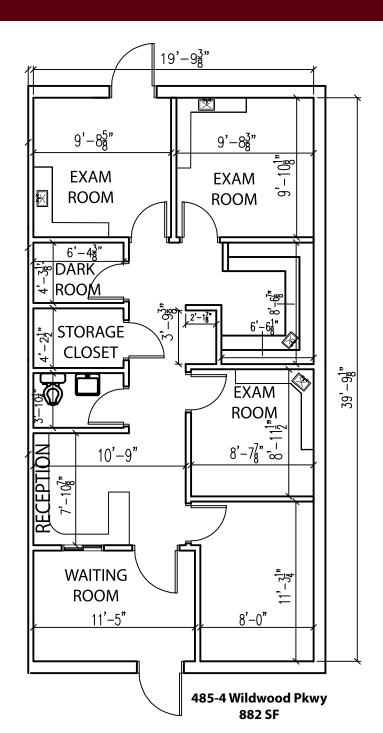

### PROFESSIONAL OFFICE / MEDICAL AVAILABLE FOR LEASE

- 485-2 Wildwood Pkwy
- 882 square feet available
- Multiple private offices available
- 485-4 Wildwood Parkway
- 882 square feet available
- Multiple private offices with kitchenette