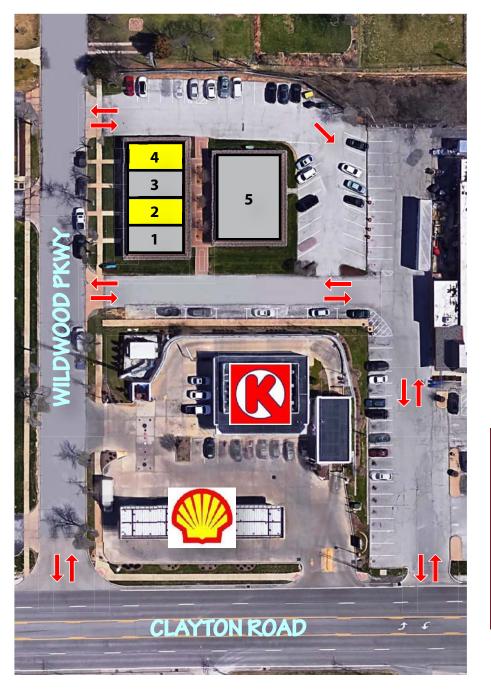

# PROFESSIONAL OFFICE / MEDICAL AVAILABLE FOR LEASE

| NO. | ADDRESS             | STATUS    | SIZE (SF) |
|-----|---------------------|-----------|-----------|
| 1   | 485-1 Wildwood Pkwy | Occupied  | 882       |
| 2   | 485-2 Wildwood Pkwy | AVAILABLE | 882       |
| 3   | 485-3 Wildwood Pkwy | Occupied  | 882       |
| 4   | 485-4 Wildwood Pkwy | AVAILABLE | 882       |
| 5   | 485-5 Wildwood Pkwy | Occupied  | 3,072     |