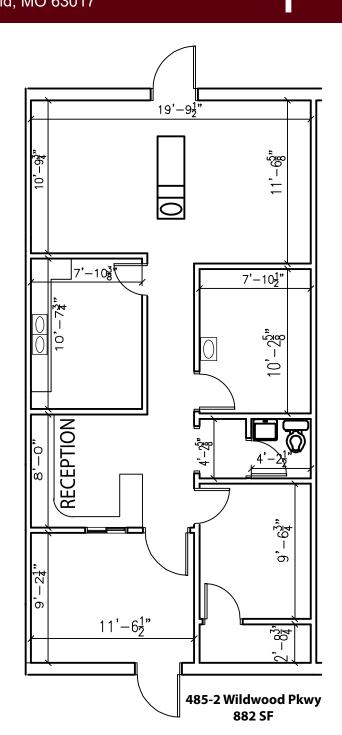

### PROFESSIONAL OFFICE / MEDICAL AVAILABLE FOR LEASE

- 485-2 Wildwood Pkwy
- 882 square feet available
- Multiple private offices available
- 485-4 Wildwood Parkway
- 882 square feet available
- Multiple private offices with kitchenette