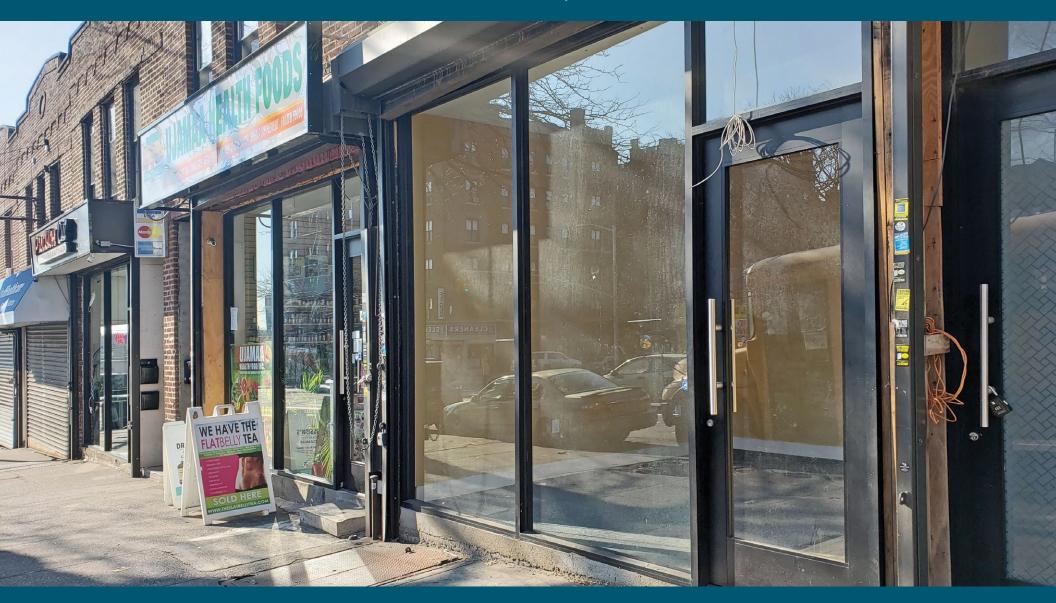

#### **SPACE HIGHLIGHTS**

LOCATION SPACE

Between Crown Street and Montgomery Street

840 SF

**CEILING HEIGHT** 

FRONTAGE

10.6 FT 13.6 FT

DIMENSIONS ZONING

13.6 FT x 62 FT R7-1

**OCCUPANCY** 

**ASKING RENT** 

Immediate Upon Request

# HIGHLIGHTS

- 3-STAR OFFICE/RETAIL Space in CROWN HEIGHTS, near EASTERN PARKWAY and Empire / Utica Retail Corridors!
- Turn-Key / Plug & Play Office
- Backyard / Outdoor Space!
- FULL / Finished Basement!
- HVAC / Conference Rooms
- Custom Light Fixtures & Paint
- Windowed / Natural Light
- High Ceilings Restroom
- Carpeted / Kitchenette