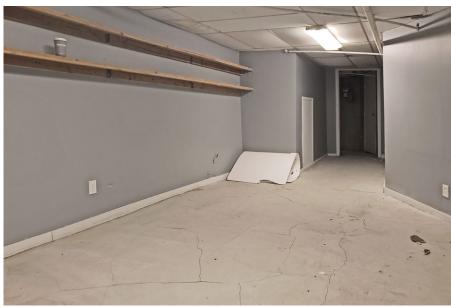

840 SF

**CEILING HEIGHT** 

FRONTAGE

10.6 FT 13.6 FT

DIMENSIONS ZONING

13.6 FT x 62 FT R7-1

**OCCUPANCY** 

**ASKING RENT** 

Immediate Upon Request

# HIGHLIGHTS

- 3-STAR OFFICE/RETAIL Space in CROWN HEIGHTS, near EASTERN PARKWAY and Empire / Utica Retail Corridors!
- Turn-Key / Plug & Play Office
- Backyard / Outdoor Space!
- FULL / Finished Basement!
- HVAC / Conference Rooms
- Custom Light Fixtures & Paint
- Windowed / Natural Light
- High Ceilings Restroom
- Carpeted / Kitchenette



# **FLOORPLANS & DETAILS**



#### **SPACE**

| Size              |         | 840  | SF |
|-------------------|---------|------|----|
| Ceiling Height    |         | 10.6 | FT |
| Frontage          |         | 13.6 | FT |
| <b>Dimensions</b> | 13.6 FT | x 62 | FT |

# **SPACE DEVELOPMENT**









# **CROWN HEIGHTS BROOKLYN**

# **SPACE DEVELOPMENT**









# **NEIGHBORHOOD DEMOGRAPHICS**



179,351

POPULATION WITHIN 1-MILE RADIUS



**36.5** Years

AVERAGE POPULATION AGE



5.18%

POPULATION GROWTH SINCE 2010



\$54,793

AVERAGE HHI WITHIN 1-MILE RADIUS



4,413

TOTAL BUSINESSES
WITHIN 1-MILE
RADIUS



ANNUAL SPENDING WITHIN 1-MILE RADIUS

# **CROWN HEIGHTS BROOKLYN**

## **NEIGHBORHOOD & TRANSPORTATION**

#### NEIGHBORHOOD TENANTS

Kennedy Fried Chicken

**Diamond Krust** 

Oohlala Restaurant & Bakery

Ali's Roti Shop

**Royal Cuisine** 

DA PLACE CUISINE

Four Saison Vegan

Italfari

Organic Love

Tony's Pizza

Crunch Fitness - Crown Heights

Goodas Bar & Lounge

Carnival Wines & Liquors

Jacoff's Pharmacy

Yours & Mine

Conrad's Bakery

Fisherman's Cove

Portabella

Q Hom