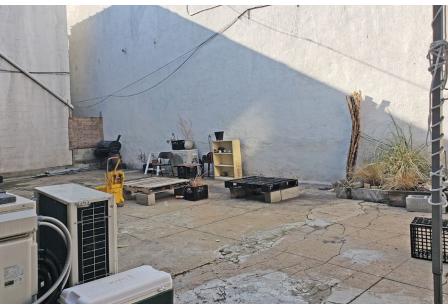

# HIGHLIGHTS

- 3-STAR OFFICE/RETAIL Space in CROWN HEIGHTS, near EASTERN PARKWAY and Empire / Utica Retail Corridors!
- Turn-Key / Plug & Play Office
- Backyard / Outdoor Space!
- FULL / Finished Basement!
- HVAC / Conference Rooms
- Custom Light Fixtures & Paint
- Windowed / Natural Light
- High Ceilings Restroom
- Carpeted / Kitchenette