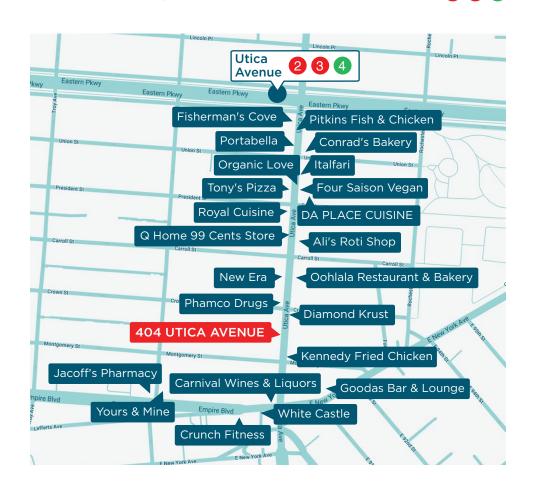

#### NEIGHBORHOOD TENANTS

Kennedy Fried Chicken

**Diamond Krust** 

Oohlala Restaurant & Bakery

Ali's Roti Shop

**Royal Cuisine** 

DA PLACE CUISINE

Four Saison Vegan

Italfari

Organic Love

Tony's Pizza

Crunch Fitness - Crown Heights

Goodas Bar & Lounge

Carnival Wines & Liquors

Jacoff's Pharmacy

Yours & Mine

Conrad's Bakery

Fisherman's Cove

Portabella

Q Home 99 Cents Store

New Era

Phamco Drugs

Pitkins Fish & Chicken