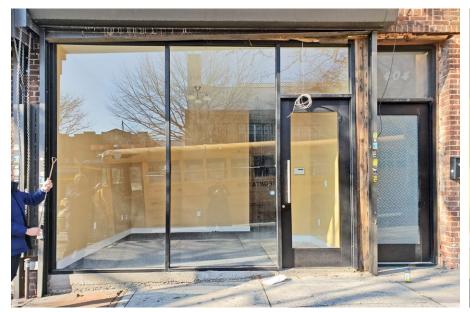

# **404 UTICA AVENUE**

CROWN HEIGHTS, BROOKLYN

RETAIL SPACE FOR LEASE

# HIGHLIGHTS

- 3-STAR OFFICE/RETAIL Space in CROWN HEIGHTS, near EASTERN PARKWAY and Empire / Utica Retail Corridors!
- Turn-Key / Plug & Play Office
- Backyard / Outdoor Space!
- FULL / Finished Basement!
- HVAC / Conference Rooms
- Custom Light Fixtures & Paint
- Windowed / Natural Light
- High Ceilings Restroom
- Carpeted / Kitchenette