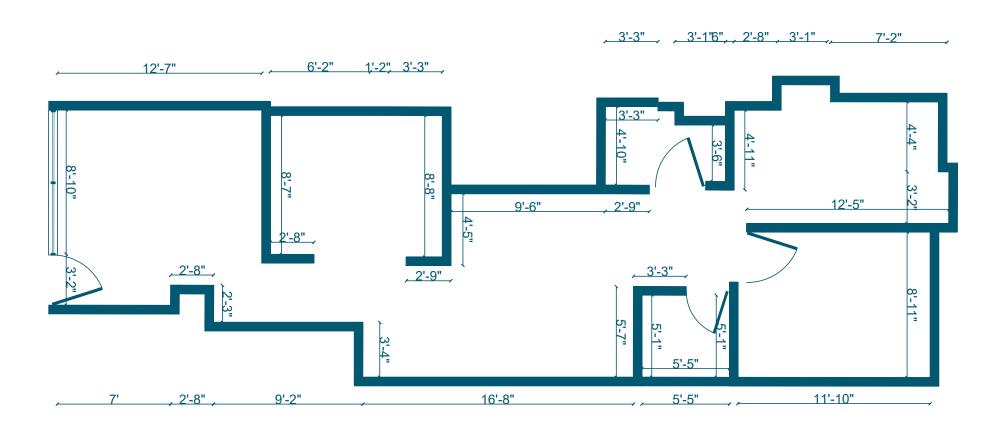

# **FLOORPLANS & DETAILS**

#### **SPACE**

| Size              |         | 840  | SF |
|-------------------|---------|------|----|
| Ceiling Height    |         | 10.6 | FT |
| Frontage          |         | 13.6 | FT |
| <b>Dimensions</b> | 13.6 FT | x 62 | FT |