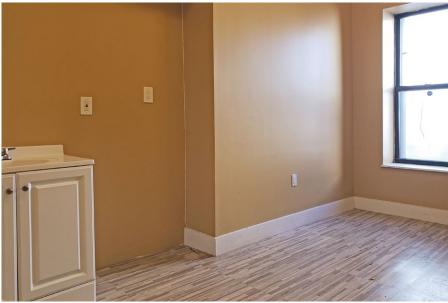

reet

840 SF

**CEILING HEIGHT** 

FRONTAGE

10.6 FT 13.6 FT

DIMENSIONS ZONING

13.6 FT x 62 FT R7-1

**OCCUPANCY** 

**ASKING RENT** 

Immediate Upon Request

# HIGHLIGHTS

- 3-STAR OFFICE/RETAIL Space in CROWN HEIGHTS, near EASTERN PARKWAY and Empire / Utica Retail Corridors!
- Turn-Key / Plug & Play Office
- Backyard / Outdoor Space!
- FULL / Finished Basement!
- HVAC / Conference Rooms
- Custom Light Fixtures & Paint
- Windowed / Natural Light
- High Ceilings Restroom
- Carpeted / Kitchenette



# **FLOORPLANS & DETAILS**



#### **SPACE**

| Size              |         | 840  | SF |
|-------------------|---------|------|----|
| Ceiling Height    |         | 10.6 | FT |
| Frontage          |         | 13.6 | FT |
| <b>Dimensions</b> | 13.6 FT | x 62 | FT |

# **SPACE DEVELOPMENT**









# **CROWN HEIGHTS BROOKLYN**

# **SPACE DEVELOPMENT**









# **NEIGHBORHOOD DEMOGRAPHICS**



179,351

POPULATION WITHIN 1-MILE RADIUS



**36.5** Years

AVERAGE POPULATION AGE



5.18%

POPULATION GROWTH SINCE 2010



\$54,793

AVERAGE HHI WITHIN 1-MILE RADIUS



4,413

TOTAL BUSINESSES
WITHIN 1-MILE
RADIUS



ANNUAL SPENDING WITHIN 1-MILE RADIUS

# **CROWN HEIGHTS BROOKLYN**

## **NEIGHBORHOOD & TRANSPORTATION**

#### NEIGHBORHOOD TENANTS

Kennedy Fried Chicken

**Diamond Krust** 

Oohlala Restaurant & Bakery

Ali's Roti Shop

**Royal Cuisine** 

DA PLACE CUISINE

Four Saison Vegan

Italfari

Organic Love

Tony's Pizza

Crunch Fitness - Crown Heights

Goodas Bar & Lounge

Carnival Wines & Liquors

Jacoff's Pharmacy

Yours & Mine

Conrad's Bakery

Fisherman's Cove

Portabella

Q