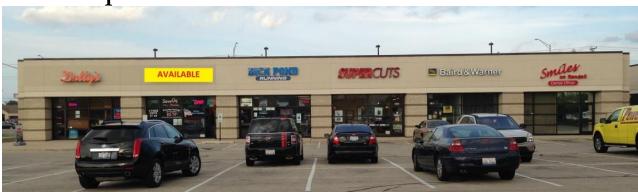

## In front of Woodman's

Retail Space

Bright with lots of windows.

Join Armed Forces Recruiting Center, Super Cuts, Verizon, Smiles on Randall, and Dotty's Newer 2004 construction

Highly visible location in front of Woodman's parking lot

Excellent ingress and egress

44,800 vehicles per day on Randall Rd.

Signage on both sides of building

Realistic Rental Rate and Terms - CAM & Tax - \$10.16/sq.ft.

2153 & 2166 Randall Road, Carpentersville, IL