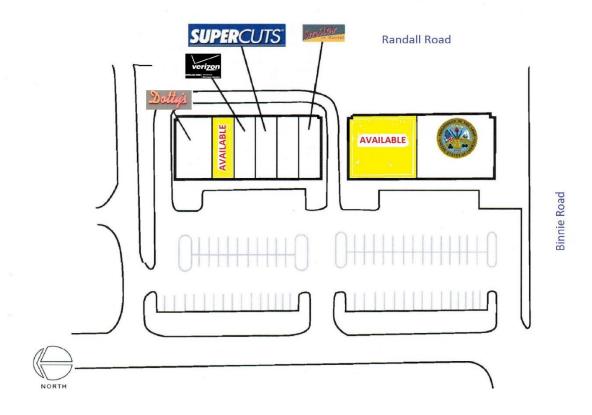

## In front of Woodman's

Retail Space

Bright with lots of windows.

Join Armed Forces Recruiting Center, Super Cuts, Verizon, Smiles on Randall, and Dotty's Newer 2004 construction

Highly visible location in front of Woodman's parking lot

Excellent ingress and egress

44,800 vehicles per day on Randall Rd.

Signage on both sides of building

Realistic Rental Rate and Terms - CAM & Tax - \$10.16/sq.ft.

2153 & 2166 Randall Road, Carpentersville, IL

## Ravens Crossing, Carpentersville, IL

**Aerial Photo** 

Ravens Crossing, Carpentersville, IL

SITE PLAN