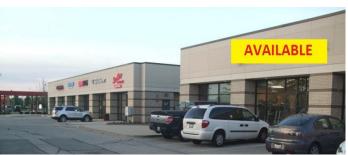

## Available for Lease

## In front of Woodman's

Retail Space

Bright with lots of windows.

Join Armed Forces Recruiting Center, Super Cuts, Verizon, Smiles on Randall, and Dotty's Newer 2004 construction

Highly visible location in front of Woodman's parking lot

Excellent ingress and egress

44,800 vehicles per day on Randall Rd.

Signage on both sides of building

Realistic Rental Rate and Terms - CAM & Tax - \$10.16/sq.ft.

2153 & 2166 Randall Road, Carpentersville, IL