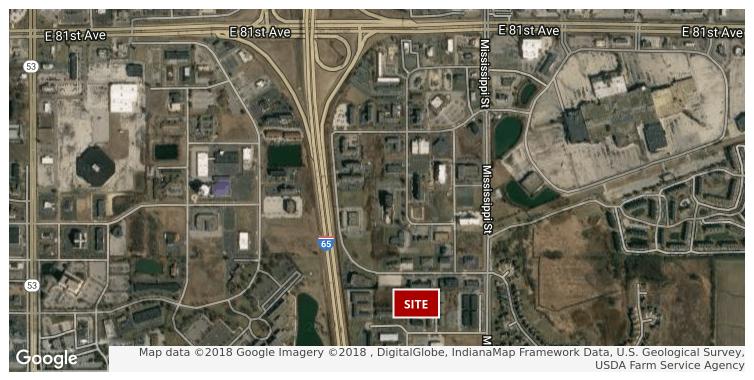

#### **LOCATION OVERVIEW**

Located on Louisiana St, just off of Mississippi St. Building has easy access to the I-65 expressway and Southlake Mall.

| LEASE RATE | \$710 - 1,650 PER MONTH |
|------------|-------------------------|
| LEASE TYPE | MG                      |