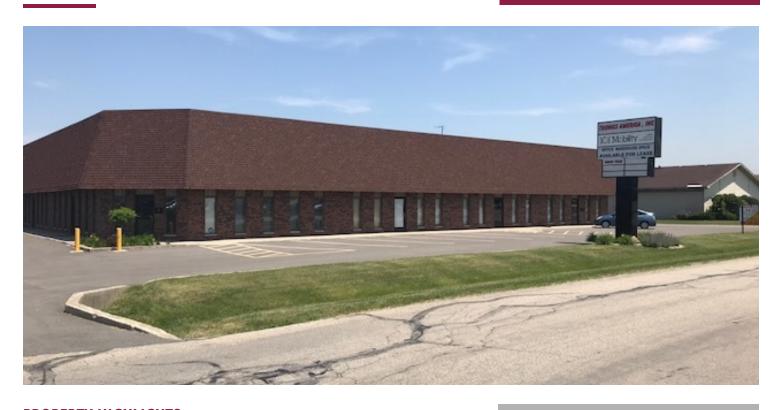

### RARE SMALLER INDUSTRIAL UNITS WITH DOCKS

1402-1454 E. 86TH PLACE, MERRILLVILLE, IN 46410

INDUSTRIAL PROPERTY FOR LEASE

### **PROPERTY HIGHLIGHTS**

- Approximately 7,973 SF available for lease
- 14' clearance height warehouse space
- 3 phase / 200 amps

#### **LOCATION OVERVIEW**

Located on Louisiana St, just off of Mississippi St. Building has easy access to the I-65 expressway and Southlake Mall.

| LEASE RATE | \$710 - 1,650 PER MONTH |
|------------|-------------------------|
| LEASE TYPE | MG                      |