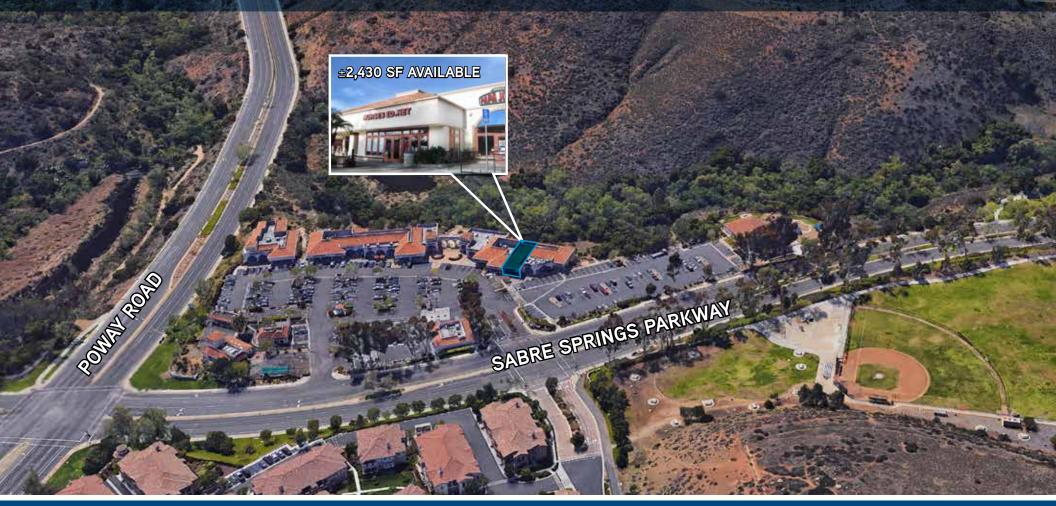

## FOR LEASE ±2,430 SF AVAILABLE SABRE SPRINGS MARKETPLACE

# 12650 SABRE SPRINGS PKWY, SUITE 205

San Diego, California 92128

PETER ORTH Senior Vice President Lic. No. 00448913 +1 858 677 5382 peter.orth@colliers.com

## **PROPERTY FEATURES**

- > Available: Now ±2,430 SF
- > Strong household incomes: \$127k 143k
- > Outstanding North San Diego location on the I-15 Corridor
- > Current tenants include: Auto Club, Le Petit Academy and ARCO AM-PM
- > Within Sabre Springs master-planned community
- > Well located to serve Poway, Rancho Penasquitos, Carmel Mountain Ranch and Sabre Springs
- > Ample parking