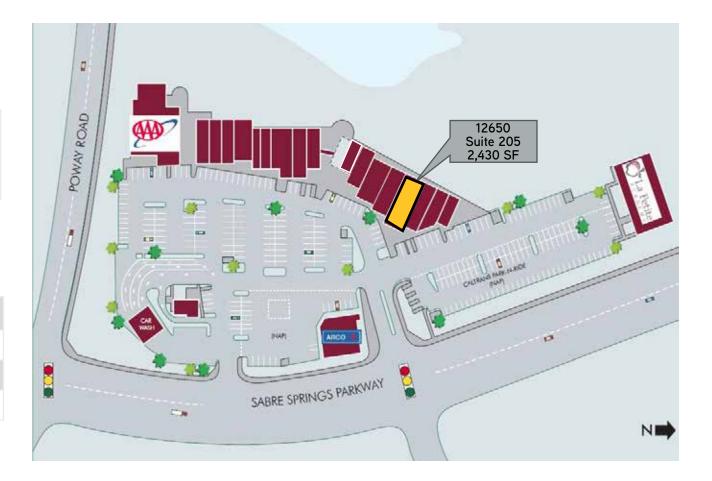

## FOR LEASE > ±2,430 SF 12650 SABRE SPRINGS PKWY San Diego, CA 92128

PETER ORTH Senior Vice President Lic. No. 00448913 +1 858 677 5382 peter.orth@colliers.com

4350 La Jolla Village Drive, Suite 500, San Diego, CA 92122 | +1 858 455 1515 MAIN | Lic. No. 01908588 | colliers.com/sandiego

## **PROPERTY FEATURES**

- > Available: Now ±2,430 SF
- > Strong household incomes: \$127k 143k
- > Outstanding North San Diego location on the I-15 Corridor
- > Current tenants include: Auto Club, Le Petit Academy and ARCO AM-PM
- > Within Sabre Springs master-planned community
- > Well located to serve Poway, Rancho Penasquitos, Carmel Mountain Ranch and Sabre Springs
- > Ample parking