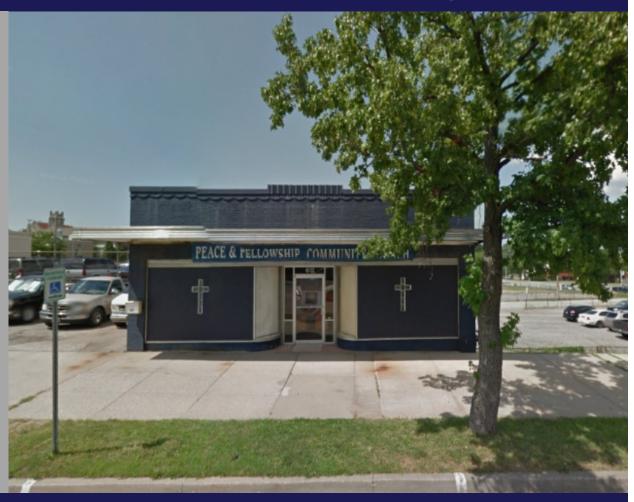

## 612 State Avenue Kansas City, KS 66101

## Office - Retail

Lease Rate:

\$1,600/MO

\$1,200/MO (First Floor Only)

**Building size:** 4,865 +/- SF

Lot size: 0.12 Acres

Zoning: C-D

## **Property Features:**

• Attractive 2 Story with City Dock

• Zoned CD - Off Street Parking

• Creative Office - Retail - Church

 Located in Downtown KCK - Mixed Use Development Activity

One Block from Dole Federal Building

Good Natural Light

Curved Glass Display Windows -

Ideal for Retail/Restaurant

For more Information Contact

**Cherise Sedlock** 

cherise@opescre.com

816-268-4447 Direct - 816-560-4450 Cell