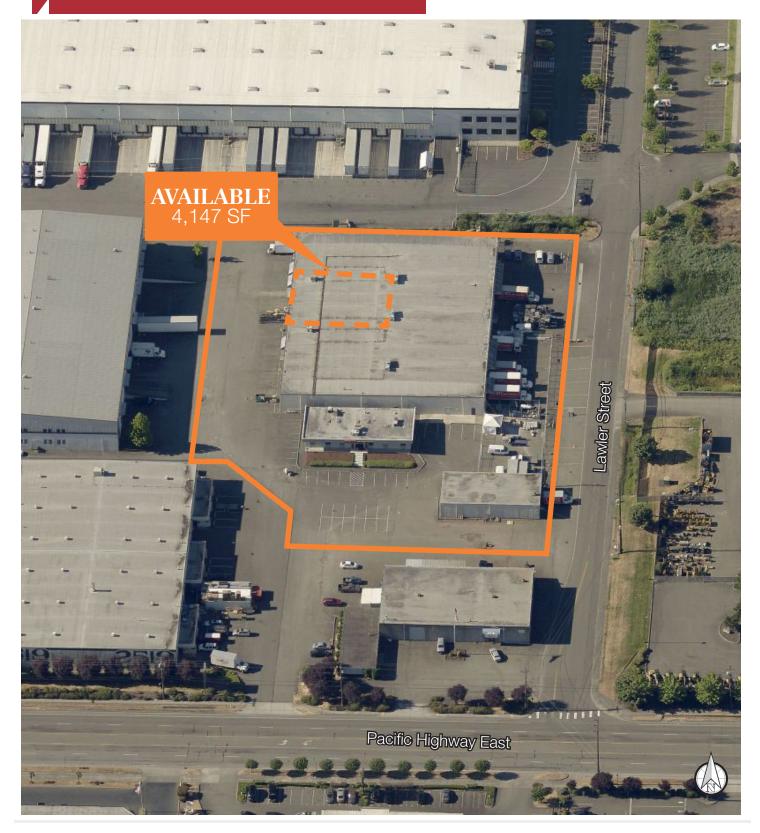

# Fife 2523

2523 Pacific Highway E, Suite C, Fife, WA 98424

- 4,147 SF (600 SF office)
- 16' clear height
- 1 grade level door
- Great access to I-5, Hwy 99 and SeaTac Airport
- Available 4/1/2020
- \$3,500 per month, plus NNN (blended)
- NNN (est.) = \$0.20/SF/Mo