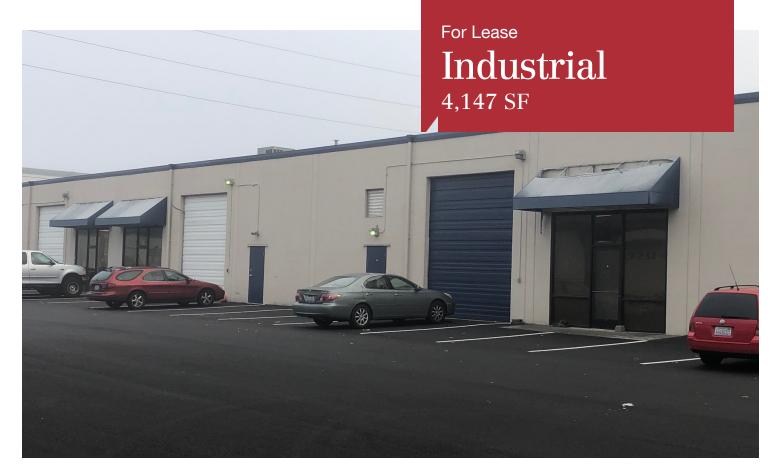

# Fife 2523

2523 Pacific Highway E, Suite C, Fife, WA 98424

- 4,147 SF (600 SF office)
- 16' clear height
- 1 grade level door
- Great access to I-5, Hwy 99 and SeaTac Airport
- Available 4/1/2020
- \$3,500 per month, plus NNN (blended)
- NNN (est.) = \$0.20/SF/Mo