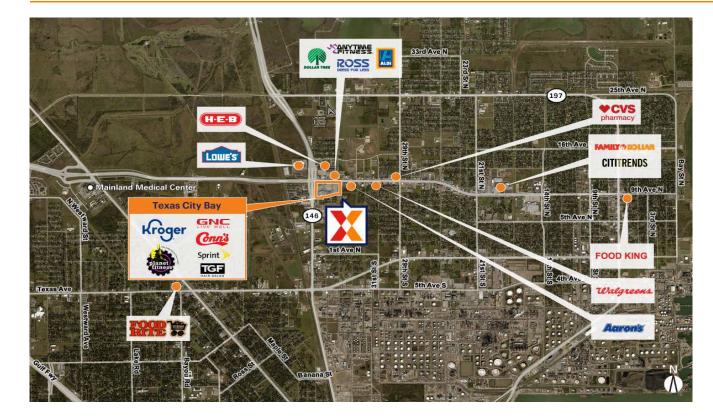

Retail space for lease located at the SE Corner of Hwy 146 (28,000 VPD) and Palmer Highway (30,000VPD) 30 miles SE of Houston and 10 miles North of Galveston

This intersection draws daily needs shoppers from more than 6 miles, Kroger draws 21,000+ customers/week

Strong daytime demographics with more than 44,000+ ppl within 3 miles

Port of Texas City is the 8th largest (of 153 ports) in the U.S. and 3rd largest in TX

The Marathon Oil facility in Texas City is the third largest oil refinery in the U.S., employing over 2,000 people, and producing roughly 4% of the country's gasoline needs everyday

Retail shop space and pop-up shop locations available facing Palmer Highway