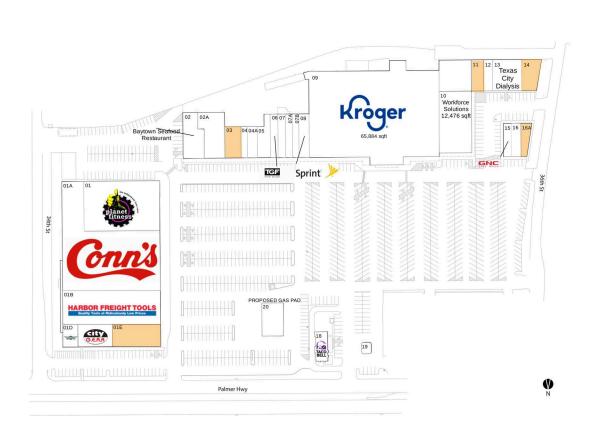

### Available Space

| 5,803 |
|-------|
| 2,950 |
| 2,275 |
| 3,407 |
| 1,839 |
|       |

#### **Current Retailers**

| N.A.P. | Shell Gas Station                       | 0 SF      |
|--------|-----------------------------------------|-----------|
| 01     | Planet Fitness                          | 22,233 SF |
| 01A    | Conn's                                  | 41,927 SF |
| 01B    | Harbor Freight Tools                    | 18,940 SF |
| 01C    | City Gear                               | 4,250 SF  |
| 01D    | Wingstop                                | 1,750 SF  |
| 02     | Baytown Seafood Restaurant              | 5,142 SF  |
| 02A    | Gus' Restaurant                         | 5,858 SF  |
| 04     | Antonini's Subs                         | 1,125 SF  |
| 04A    | RB Liquor                               | 1,875 SF  |
| 05     | Quarter To Ten                          | 2,850 SF  |
| 06     | TGF Haircutters                         | 1,984 SF  |
| 07     | Check 'N Go                             | 1,890 SF  |
| 07A    | Crown Dental                            | 1,705 SF  |
| 07B    | My Nails                                | 1,705 SF  |
| 08     | Sprint                                  | 2,625 SF  |
| 09     | Kroger                                  | 65,884 SF |
| 10     | Workforce Solutions                     | 12,476 SF |
| 12     | Colbert Ball Tax                        | 1,587 SF  |
| 13     | Texas City Dialysis                     | 5,350 SF  |
| 15     | GNC                                     | 1,582 SF  |
| 16     | World Finance Corporation Of Texas City | 1,582 SF  |
| 18     | Taco Bell                               | 2,162 SF  |
| 19     | Tobacco Stop                            | 672 SF    |
| 20     | Proposed Fuel                           | 0 SF      |
|        |                                         |           |