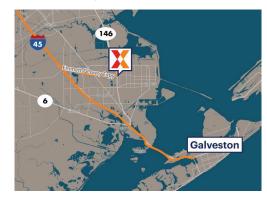

Retail space for lease located at the SE Corner of Hwy 146 (28,000 VPD) and Palmer Highway (30,000VPD) 30 miles SE of Houston and 10 miles North of Galveston

This intersection draws daily needs shoppers from more than 6 miles, Kroger draws 21,000+ customers/week