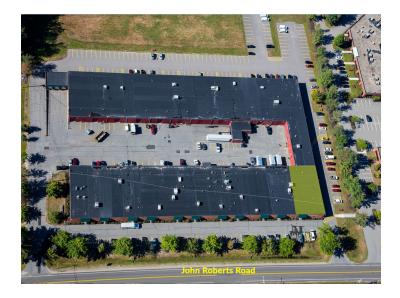

## **PROPERTY DETAILS**

| BUILDING SIZE     | 96,204± SF                       |
|-------------------|----------------------------------|
| AVAILABLE SPACE   | Unit 11: 6,000± SF               |
| MAP / LOT         | Map 75, Block A, Lot 11, Block E |
| ZONING            | IL - Light Industrial            |
| HVAC              | Combination electric & gas       |
| SPRINKLER         | Wet system                       |
| ELECTRICITY       | 220 Amp, 3-Phase                 |
| PARKING           | Ample on-site                    |
| RESTROOMS         | Private restrooms in space       |
| CEILING HEIGHT    | 16' (above drop ceilings)        |
| REAL ESTATE TAXES | \$1.40/SF (est.)                 |
| NNN EXPENSES      | \$1.64/SF                        |
| LEASE RATE        | \$12.50/SF NNN                   |
|                   |                                  |