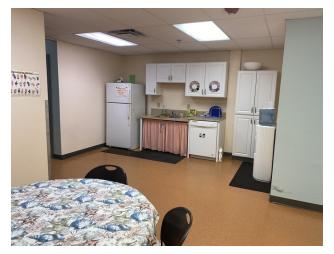

### PROPERTY DETAILS

- 6,000± SF office unit
- Features a mix of private offices, open work area, restrooms and kitchenettes
- The property is zoned to allow for a wide variety of uses including professional offices, business services, child care, research & development laboratories, light industrial, etc.
- Located just minutes from I-295, the Portland International Jetport, and two exits of the Maine Turnpike
- Maine Mall Business Building offers easy accessibility, a suburban campus setting and ample on-site parking
- The surrounding area boasts several large office park developments as well as a host of retail stores and restaurants

## **PROPERTY DETAILS**

| BUILDING SIZE     | 96,204± SF                       |
|-------------------|----------------------------------|
| AVAILABLE SPACE   | Unit 11: 6,000± SF               |
| MAP / LOT         | Map 75, Block A, Lot 11, Block E |
| ZONING            | IL - Light Industrial            |
| HVAC              | Combination electric & gas       |
| SPRINKLER         | Wet system                       |
| ELECTRICITY       | 220 Amp, 3-Phase                 |
| PARKING           | Ample on-site                    |
| RESTROOMS         | Private restrooms in space       |
| CEILING HEIGHT    | 16' (above drop ceilings)        |
| REAL ESTATE TAXES | \$1.40/SF (est.)                 |
| NNN EXPENSES      | \$1.64/SF                        |
| LEASE RATE        | \$12.50/SF NNN                   |
|                   |                                  |