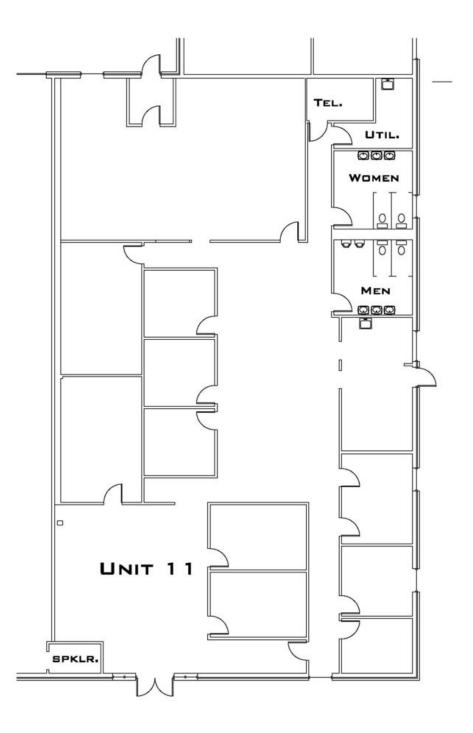

------------------------------|
| AVAILABLE SPACE   | Unit 11: 6,000± SF               |
| MAP / LOT         | Map 75, Block A, Lot 11, Block E |
| ZONING            | IL - Light Industrial            |
| HVAC              | Combination electric & gas       |
| SPRINKLER         | Wet system                       |
| ELECTRICITY       | 220 Amp, 3-Phase                 |
| PARKING           | Ample on-site                    |
| RESTROOMS         | Private restrooms in space       |
| CEILING HEIGHT    | 16' (above drop ceilings)        |
| REAL ESTATE TAXES | \$1.40/SF (est.)                 |
| NNN EXPENSES      | \$1.64/SF                        |
| LEASE RATE        | \$12.50/SF NNN                   |
|                   |                                  |







### **FLOOR PLAN**



## FOR LEASE | OFFICE SPACE 125 JOHN ROBERTS RD, UNIT 11, SOUTH PORTLAND, ME 04106







#### JOSEPH ITALIAANDER Associate +1 207.553.1730 D

+1 207.800.6964 C jitaliaander@boulos.com



#### **GREG BOULOS**

HE MAINE MA

Broker, Partner +1 207.553.1715 D +1 207.831.3000 C gboulos@boulos.com

www.boulos.com

©2020 The Boulos Company, Inc. All rights reserved. This information has been obtained from sources believed reliable, but has not been verified for accuracy or completeness. You should conduct a careful, independent investigation of the property and verify all information. Any reliance on this information is solely at your own risk. The Boulos Company and The Boulos Company logo are service marks of The Boulos Company, Inc. All other marks displayed on this document are the propert