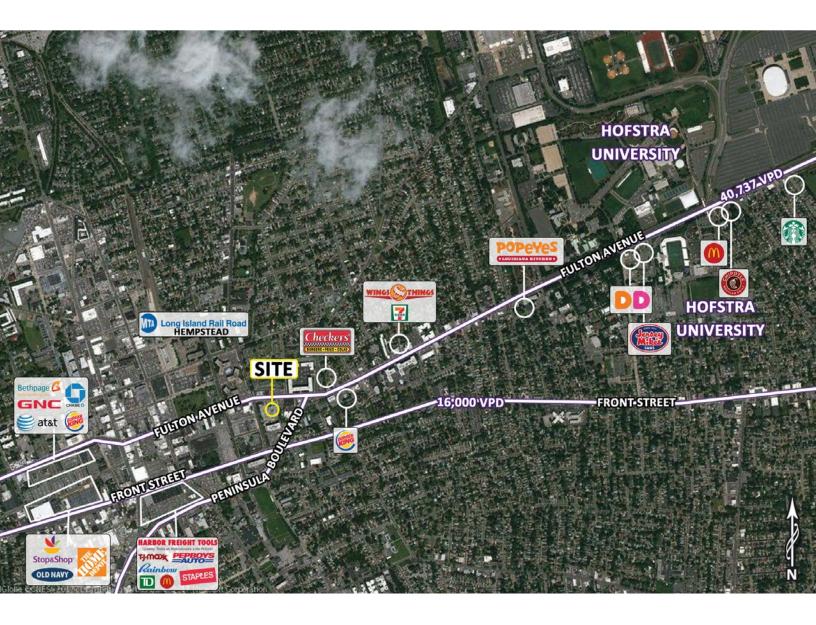

# hempstead, ny

## 400 fulton ave

For More Information: Russel Helbling | helbling@sabre.life | T 516 874 8070 x 1506 Nick Laffin | laffin@sabre.life | T 516 874 8070 x 1520 Keith Senko | senko@sabre.life | T 516 874 8070 x 1513