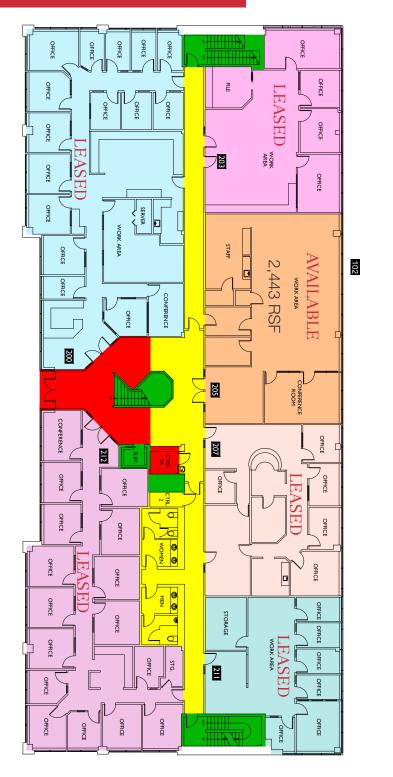

### Prime Professional Office Space

- Suite 205: 2,443 RSF Open office, 2 privates, large conference, kitchen, expansive glass line, lobby exposure. Available now.
  \$16.50 PSF, NNN
- First floor (back of building) limited glass line. Full HVAC. Up to 10,854 RSF.
  - Suite 101: 4,712 RSF, \$10.00 PSF, NNN
  - Suite 102: 1,341 RSF, \$12.00 PSF, NNN
  - Suite 103: 3,106 RSF, \$6.00 PSF, NNN
  - Suite 105: 1,695 RSF (with roll up vehicle door) \$6.00 PSF, NNN
- NNN estimated at \$8.22 PSF

# Lynnwood Financial Center II 19031 33rd Avenue W, Lynnwood

2nd Floor 2,443 RSF Available

600 108th Avenue NE Suite 340 Bellevue, Washington 98004 +1 425 586 5600 nai-psp.com