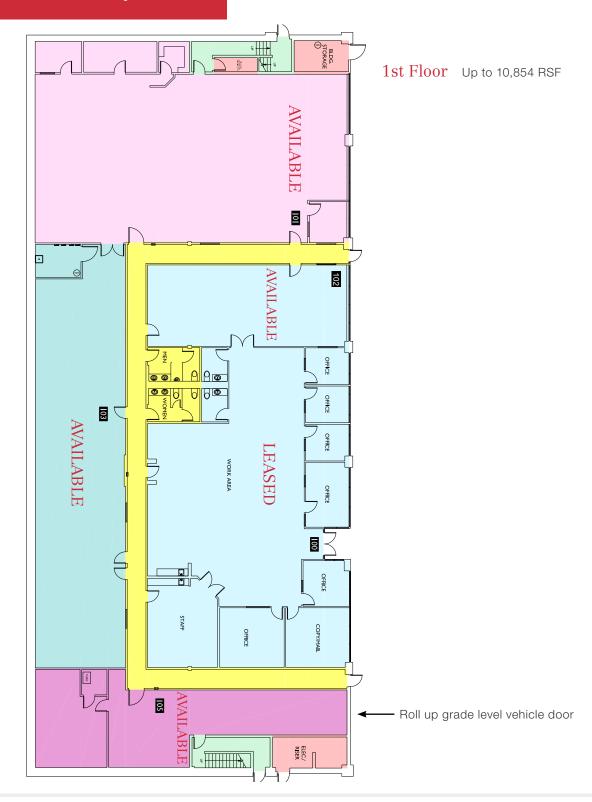

### Prime Professional Office Space

- Suite 205: 2,443 RSF Open office, 2 privates, large conference, kitchen, expansive glass line, lobby exposure. Available now.
  \$16.50 PSF, NNN
- First floor (back of building) limited glass line. Full HVAC. Up to 10,854 RSF.
  - Suite 101: 4,712 RSF, \$10.00 PSF, NNN
  - Suite 102: 1,341 RSF, \$12.00 PSF, NNN
  - Suite 103: 3,106 RSF, \$6.00 PSF, NNN
  - Suite 105: 1,695 RSF (with roll up vehicle door) \$6.00 PSF, NNN
- NNN estimated at \$8.22 PSF