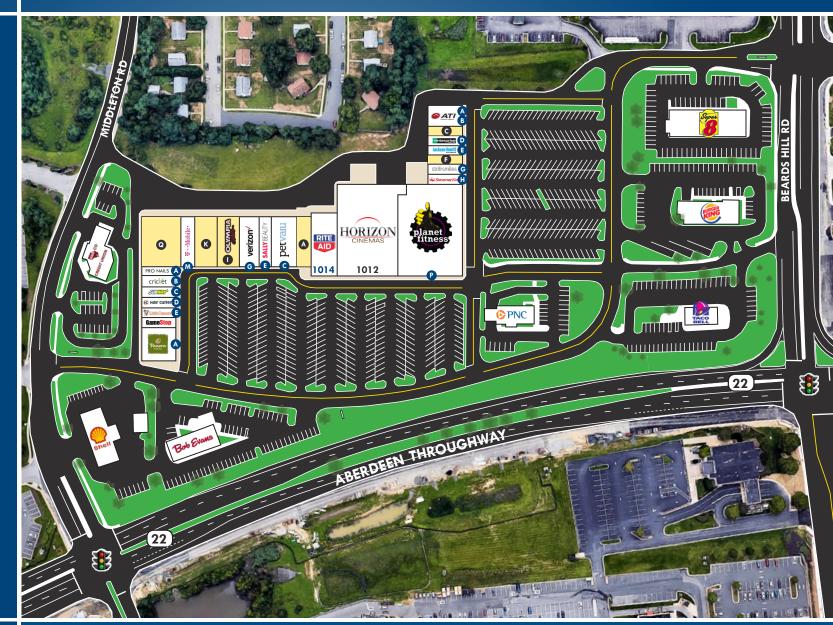

### SITE PLAN

ABERDEEN MARKETPLACE | 1010-1026 BEARDS HILL ROAD | ABERDEEN, MARYLAND 21001

1010 A B ATI Phys. Therapy

1010 G AVAILABLE: 1,220 sf

1010 D Enterprise

1010 Jackson Hewitt

1010 F AVAILABLE: 1,250 st

1010 6 str8rsmiles

1010 (H) Smoothie King

1010 P Planet Fitness

1012 Horizon Cinemas

1014 Rite Aid

1016 A AVAILABLE: 2,048 sf (23' x 90')

1016 @ Pet Valu

1016 Sally Beauty

1016 🕝 Verizon

1016 Olympia Sports: 4,807 sf (Available 30 days)

1016 (B) AVAILABLE: 4,150 st

1016 M T-Mobile

1018 Q AVAILABLE: 6,940 sf (77' x 90')

1020 A Pro Nails

1020 B Cricket

1020 C Subway

1020 D Hair Cuttery

1020 D Little Caesar's

1022 GameStop

1022 A Panera Bread