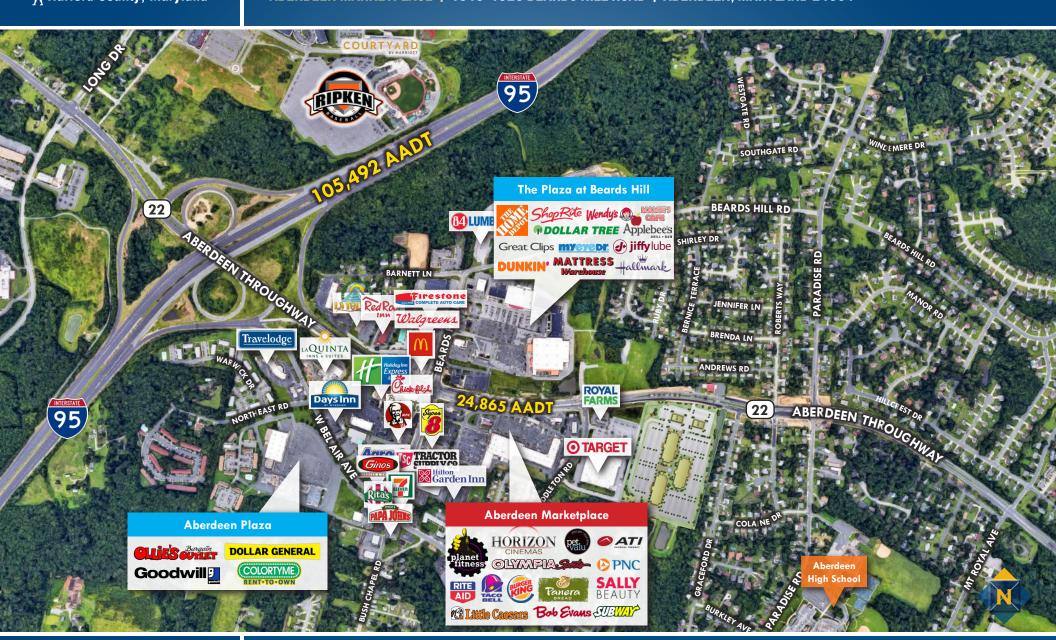

### **LOCATION / DEMOGRAPHICS**

ABERDEEN MARKETPLACE | 1010-1026 BEARDS HILL ROAD | ABERDEEN, MARYLAND 21001

RESIDENTIAL POPULATION

6,722

1 MILE

6,722 1 MILE 25,214 3 MILES 3 MILES 49,326 18,497 5 MILES 5 MILES AVERAGE HH SIZE