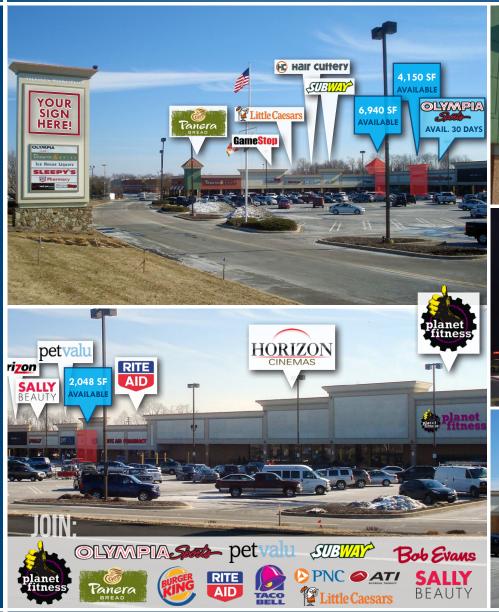

### SITE PLAN

ABERDEEN MARKETPLACE | 1010-1026 BEARDS HILL ROAD | ABERDEEN, MARYLAND 21001

1010 A B ATI Phys. Therapy

1010 G AVAILABLE: 1,220 sf

1010 D Enterprise

1010 Jackson Hewitt

1010 F AVAILABLE: 1,250 st

1010 6 str8rsmiles

1010 (H) Smoothie King

1010 P Planet Fitness

1012 Horizon Cinemas

1014 Rite Aid

1016 A AVAILABLE: 2,048 sf (23' x 90')

1016 @ Pet Valu

1016 Sally Beauty

1016 🕝 Verizon

1016 Olympia Sports: 4,807 sf (Available 30 days)

1016 (B) AVAILABLE: 4,150 st

1016 M T-Mobile

1018 Q AVAILABLE: 6,940 sf (77' x 90')

1020 A Pro Nails

1020 B Cricket

1020 C Subway

1020 D Hair Cuttery

1020 D Little Caesar's

1022 GameStop

1022 A Panera Bread

#### **AVAILABLE**

- ▶ 1.250 sf
- ▶ 2,048 sf
- ▶ 1.220 sf
- ▶ 4,150 sf
- ► 4,807 sf (Avail. 30 days)
- ▶ 6,940 sf