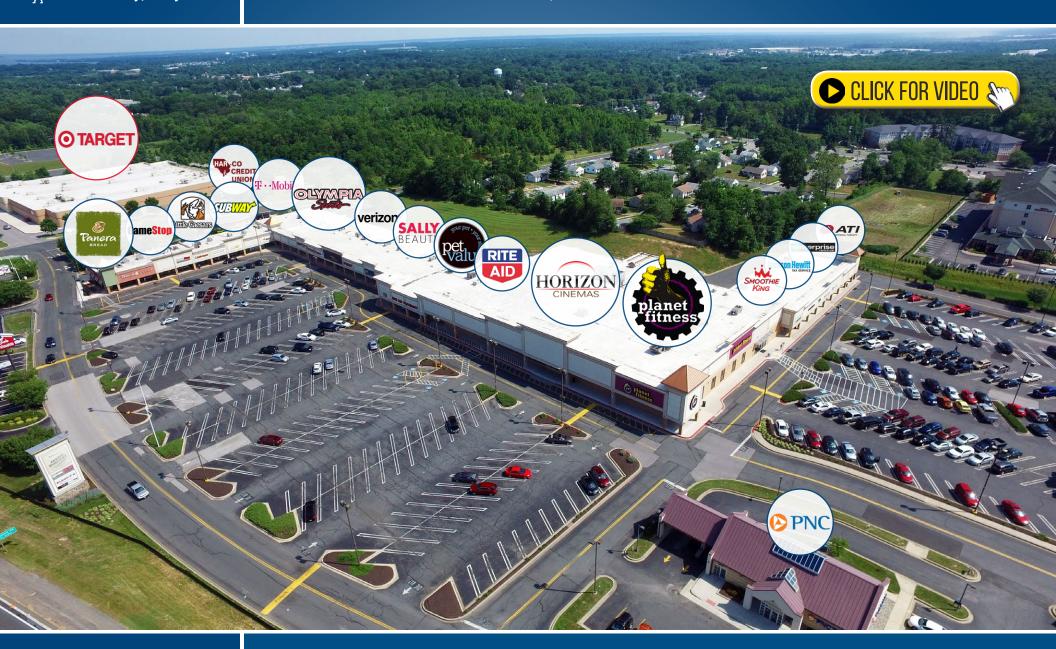

## BIRDSEYE

ABERDEEN MARKETPLACE | 1010-1026 BEARDS HILL ROAD | ABERDEEN, MARYLAND 21001

#### **HIGHLIGHTS**

- ► 103,000 sf shopping center
- ► Located at the intersection of Route 22 and Beards Hill Road in the heart of Aberdeen
- ► 1/4 mile from Interstate 95
- ► Shadow-anchored by Target