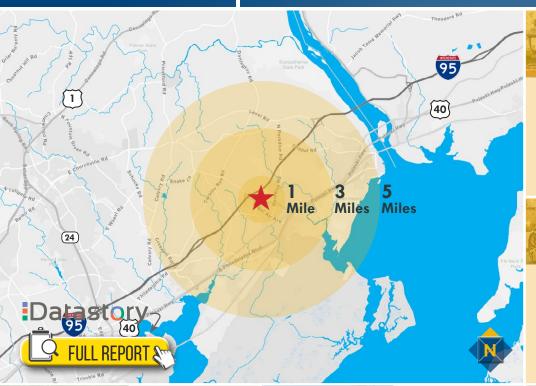

### **LOCATION / DEMOGRAPHICS**

ABERDEEN MARKETPLACE | 1010-1026 BEARDS HILL ROAD | ABERDEEN, MARYLAND 21001

RESIDENTIAL POPULATION

6,722

1 MILE

6,722 1 MILE 25,214 3 MILES 3 MILES 49,326 18,497 5 MILES 5 MILES AVERAGE HH SIZE

2.42 1 MILE 2.62 3 MILES 2.60 5 MILES 41.6 1 MILE 38.1 3 MILES

MEDIAN

AGE

38.5 5 MILES

AVERAGE HH INCOME

\$70,905

\$75,458 3 MILES

\$84,354

EDUCATION (COLLEGE+)

NUMBER OF

HOUSEHOLDS

55.3%

**57.6**% 3 MILES

60.0%

EMPLOYMENT (AGE 16+ IN LABOR FORCE)

94.8%

94.0% 3 MILES

94.0% 5 MILES DAYTIME POPULATION

7,028

25,574 3 MILES

50,525

28% PARKS AND REC

Many of these families are two-income married couples approaching retirement age. They are comfortable in their jobs and their homes and budget wisely, but do not plan on retiring anytime soon or moving.