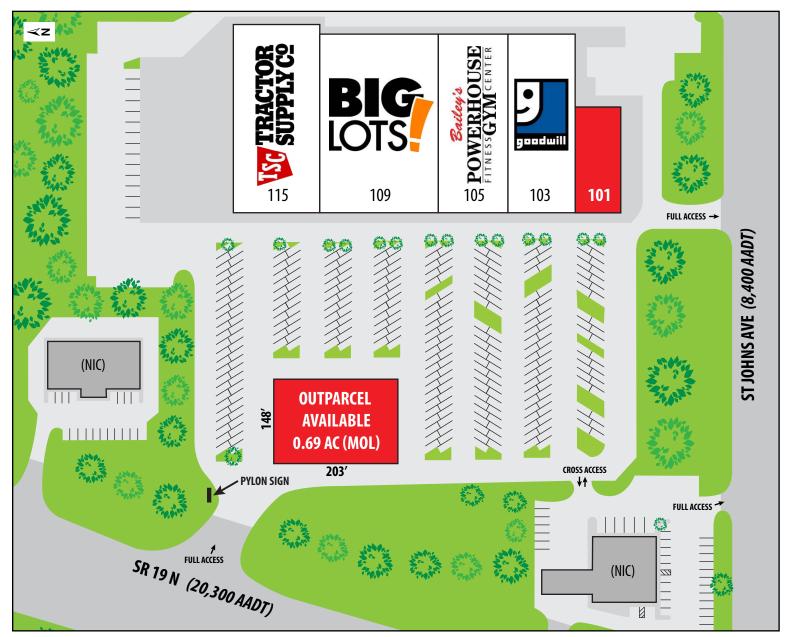

## PUTNAM COUNTY CENTRE 103 – 115 SR 19 N | Palatka, FL 32177

| UNIT | TENANT                  | SF            |
|------|-------------------------|---------------|
| 101  | AVAILABLE               | 7,500         |
| 103  | Goodwill Industries     | 17,000        |
| 109  | Big Lots                | 31,714        |
| 105  | Bailey's Powerhouse Gym | 16,024        |
| 115  | Tractor Supply          | 21,809        |
| OP   | AVAILABLE (203' x 148') | 0.69 AC (MOL) |