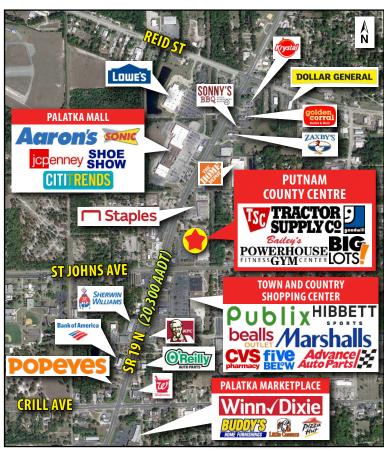

## **PROPERTY HIGHLIGHTS:**

- 7,500 SF available (can be divided)
- Anchored by Tractor Supply, Bailey's Powerhouse Gym & Fitness Center, Big Lots and Goodwill Industries
- Less than 1.5 miles from Putnam County Medical Center;
  a 99-bed, acute care facility serving North Central Florida
- 2 miles west of downtown Palatka and 32 miles south of Jacksonville
- Located across the street from Palatka Mall and less than a mile from St. Johns River State College
- Excellent visibility from SR 19 N, a primary thoroughfare serving Palatka
- Shopping center total GLA: 96,157 SF (MOL)