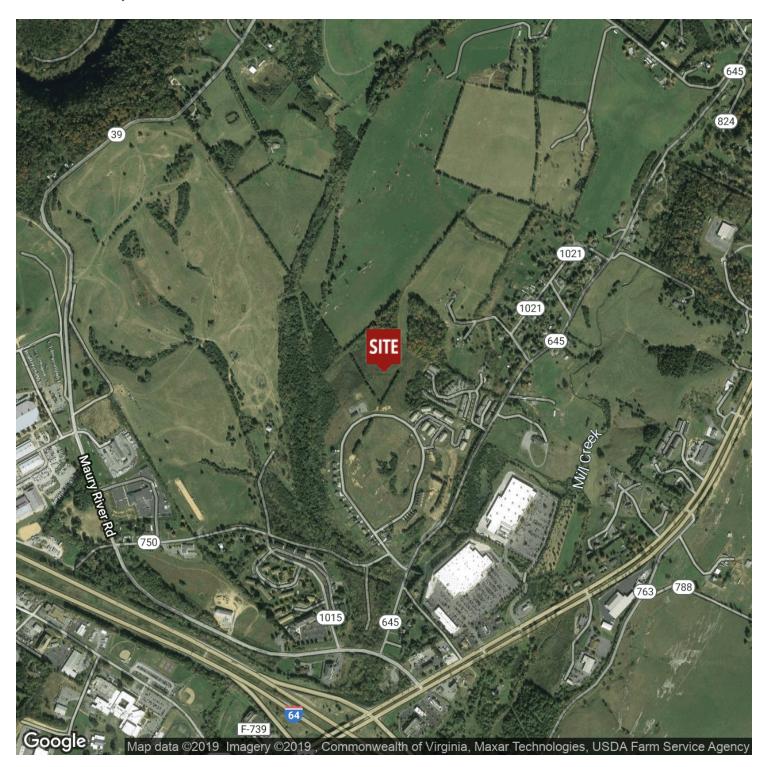

Zoning: R2

Utilities: County Water Available

County Sewer Available

MLS#: 596758

Disclosure: Part Owner/Agent

### **PROPERTY OVERVIEW**

HIGH DENSITY R2 DEVELOPMENT LAND - Located in Saddlebrook Ridge, a development of single family houses, 4-plexs, and 8 unit apartment houses. Rockbridge County 8 inch water and 8 inch sewer available in Thoroughbred Circle. Zoned for apartments, town homes, condos, duplexes. WILL DIVIDE

#### **LOCATION OVERVIEW**

Lexington was named one of the 6 best places to retire by Consumer Reports. Lexington is rich in history and home to two prestigious colleges, Washington & Lee University and Virginia Military Institute (VMI).

For More Information:



## HIGH DENSITY R2 DEVELOPMENT LAND

343 Thoroughbred Circle, Lexington, VA 24450

## **Location Maps**





# **HIGH DENSITY R2 DEVELOPMENT LAND**

343 Thoroughbred Circle, Lexington, VA 24450

Plat