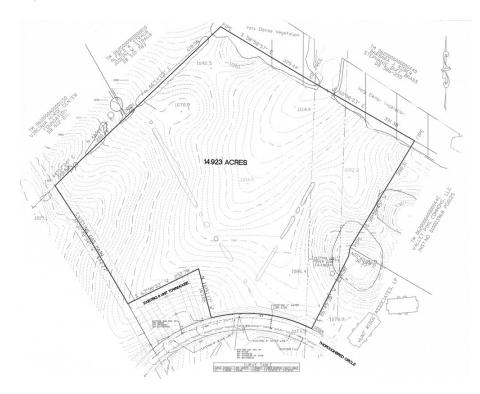

#### **OFFERING SUMMARY**

Sale Price: \$745,000

(\$50,000 per acre)

Lot Size: 14.9 Acres

Zoning: R2

Utilities: County Water Available

County Sewer Available

MLS#: 596758

### **PROPERTY OVERVIEW**

HIGH DENSITY R2 DEVELOPMENT LAND - Located in Saddlebrook Ridge, a development of single family houses, 4-plexs, and 8 unit apartment houses. Rockbridge County 8 inch water and 8 inch sewer available in Thoroughbred Circle. Zoned for apartments, town homes, condos, duplexes. WILL DIVIDE

# **HIGH DENSITY R2 DEVELOPMENT LAND**

343 Thoroughbred Circle, Lexington, VA 24450

Plat