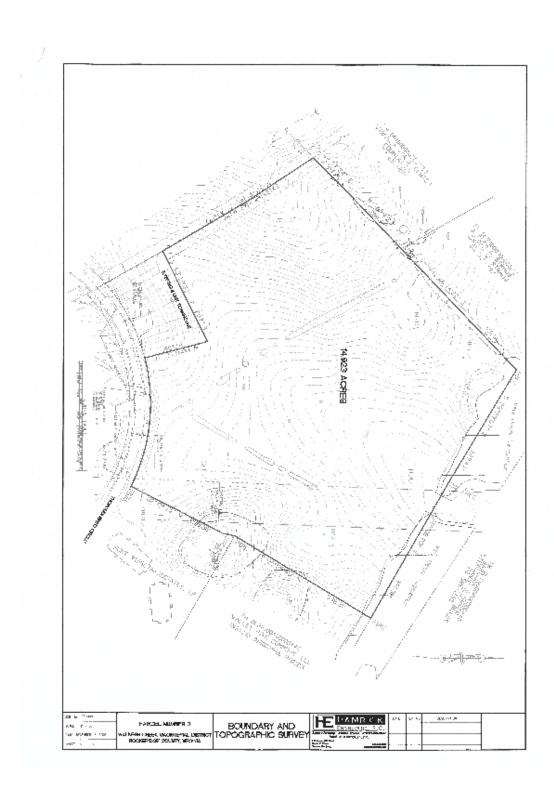

#### **OFFERING SUMMARY**

Sale Price: \$745,000

(\$50,000 per acre)

Lot Size: 14.9 Acres

Zoning: R2

Utilities: County Water Available

County Sewer Available

MLS#: 596758

### **PROPERTY OVERVIEW**

HIGH DENSITY R2 DEVELOPMENT LAND - Located in Saddlebrook Ridge, a development of single family houses, 4-plexs, and 8 unit apartment houses. Rockbridge County 8 inch water and 8 inch sewer available in Thoroughbred Circle. Zoned for apartments, town homes, condos, duplexes. WILL DIVIDE

# **HIGH DENSITY R2 DEVELOPMENT LAND**

343 Thoroughbred Circle, Lexington, VA 24450

Plat