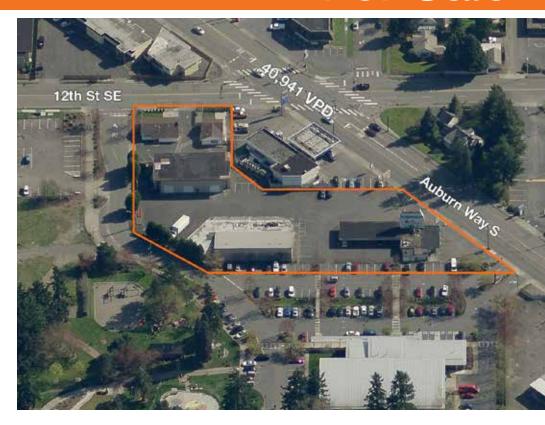

# Auburn Mixed Use / Retail Property

1140 Auburn Way S Auburn, WA

Price Reduced \$1,400,000 \$1,250,000

#### **Features**

Four parcels (1.42 acres) with frontage on both Auburn Way S and 12th Street SE

Site 15 in close proximity to SR-167 and Hwy 18 and provides easy access to both

C-3 heavy commercial zoning allows for a wide range of uses

Functionally level site with no topographically related limitations

Ownership will consider selling parcels separately