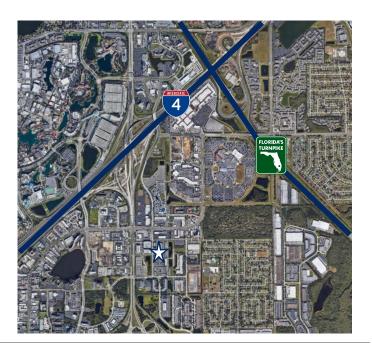

#### Location

 Central location in the Tourist Corridor offers convenient access to Interstate 4, the Florida Turnpike, the Beachline Expressway (SR 528), International Drive, and Kirkman Road

Lisa Bailey, SIOR, Principal D 407 440 6645 C 407 595 9233 lisa.bailey@avisonyoung.com