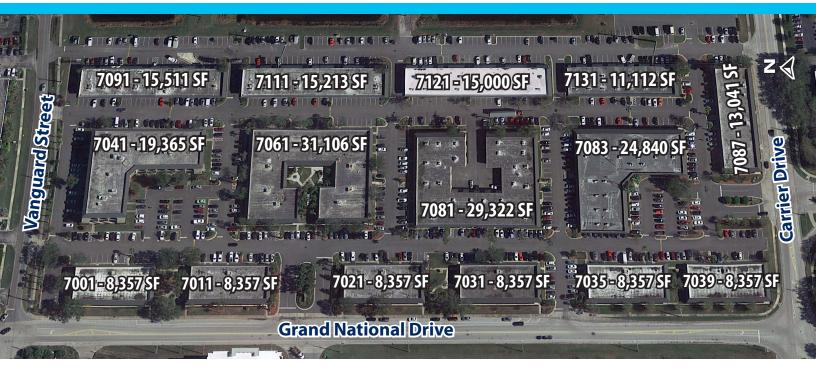

### Property Details

- Brand new parking lot and roof upgrades
- Traditional office and office/flex space available with storefront parking
- On-site management office and maintenance engineer
- On-site café serving breakfast and lunch
- Well-maintained office park setting
- Minutes from Universal Orlando Resort, Orange County Convention Center and Orlando attractions
- Urban Job Tax Credit Program for eligible businesses