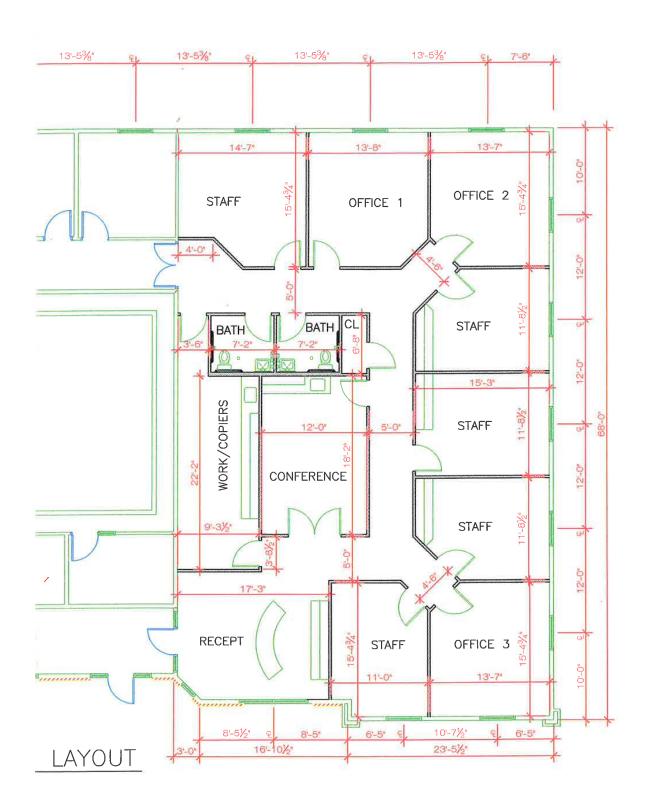

### **Property Features**

- Class A office space in multi-tenant mixed use building
- Suite size: 2,963 sq. ft.
- Eight (8) private offices
- Conference room
- Break room
- In-suite restrooms
- 209.5 sq. ft. of shared vestible
- High quality, Class A finishes
- Transon doors
- Pond views
- 39 paved, on-site parking
- Building and monument signage