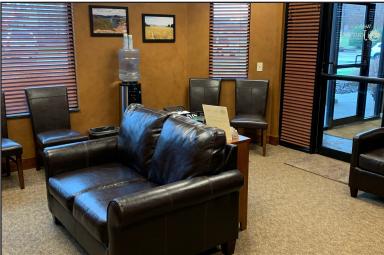

### **Property Features**

- Class A office space in multi-tenant mixed use building
- Suite size: 2,963 sq. ft.
- Eight (8) private offices
- Conference room
- Break room
- In-suite restrooms
- 209.5 sq. ft. of shared vestible
- High quality, Class A finishes
- Transon doors
- Pond views
- 39 paved, on-site parking
- Building and monument signage