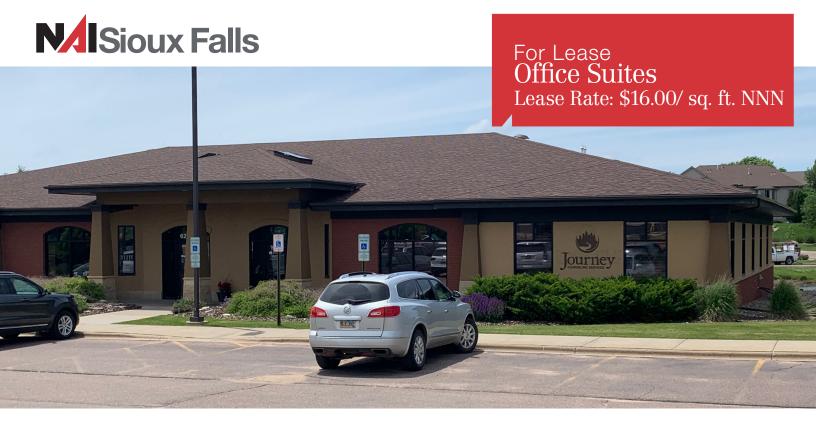

# Pinnacle Place Office

6209 S. Pinnacle Place #102, Sioux Falls, SD 57108

### **Property Features**

- Class A office space in multi-tenant mixed use building
- Suite size: 2,963 sq. ft.
- Eight (8) private offices
- Conference room
- Break room
- In-suite restrooms
- 209.5 sq. ft. of shared vestible
- High quality, Class A finishes
- Transon doors
- Pond views
- 39 paved, on-site parking
- Building and monument signage

## **Pricing**

Lease rates: \$16.00/ sq. ft. NNN