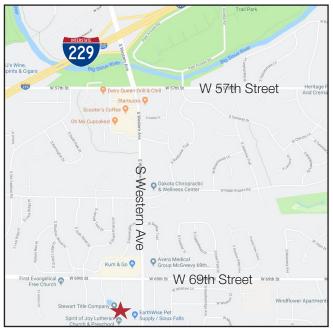

#### Location

- Easy access to 69th and Western Avenue
- Area neighbors include: Henkin Schultz, Newday Church, Radiance Day Spa, Ameri Star Real Estate, McNally's Pub, RBC Wealth Management, Daily Clean Food and Drink, EarthWise Pet Supply, HDR Engineering