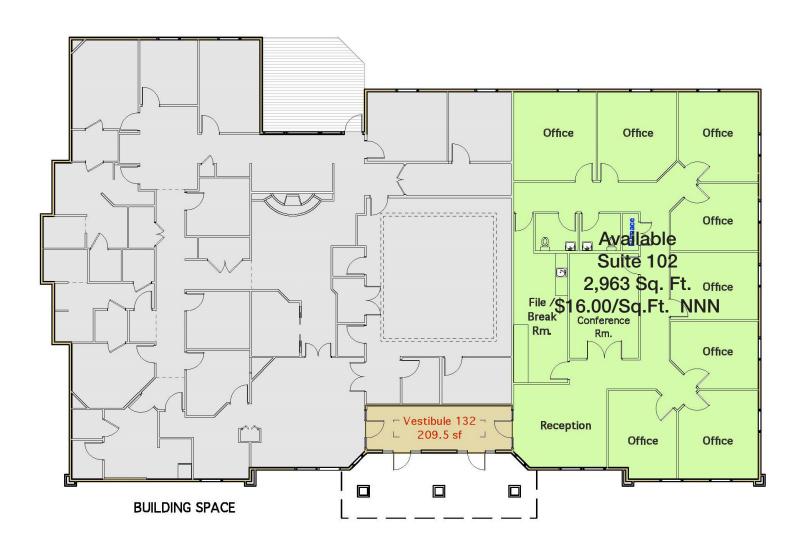

### **Property Features**

- Class A office space in multi-tenant mixed use building
- Suite size: 2,963 sq. ft.
- Eight (8) private offices
- Conference room
- Break room
- In-suite restrooms
- 209.5 sq. ft. of shared vestible
- High quality, Class A finishes
- Transon doors
- Pond views
- 39 paved, on-site parking
- Building and monument signage

## **Pricing**

Lease rates: \$16.00/ sq. ft. NNN