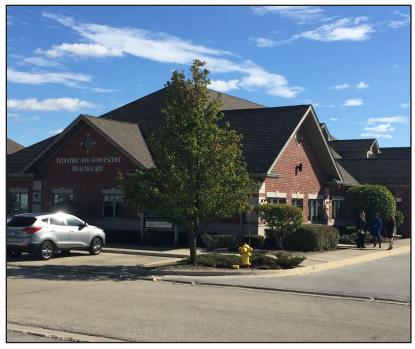

# Medical Office Space Near 108th & 159th For Lease

10743 W. 159th St. | Orland Park, IL

\$14.50/SF NNN

#### **Property Highlights**

Near the corner of 108th Ave. and 159th St., three medical office spaces ranging from 502 to 1,816 square feet are available for lease in the Winterset Office Park. The units are move-in ready with a common area lunchroom. Unit A features five exam rooms, a reception area and waiting room. Unit C has four exam rooms, a private office, medical records area, storage and handicap bathroom. Unit D is a mezzanine space with four offices.