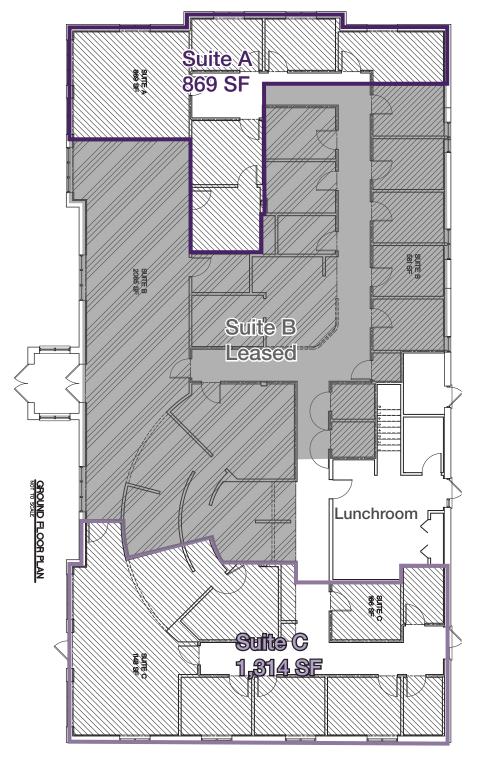

## **Investment Highlights**

- Three medical office spaces for lease
  - A: 869 SF office with 5 exam rooms, reception and waiting area
  - C: 1,314 SF office with separate entrance, 4 exam rooms, private office, reception/waiting room, medical records area, and handicap bathroom
  - D: 502 SF mezzanine office with room for 4 offices and storage
- Part of Winterset Office Park
- Co-tenancy with pediatric practice
- Common area lunchroom
- Ample parking for patients and staff
- Est. CAM/Taxes: \$13.85/SF

#### **Property Highlights**

Near the corner of 108th Ave. and 159th St., three medical office spaces ranging from 502 to 1,816 square feet are available for lease in the Winterset Office Park. The units are move-in ready with a common area lunchroom. Unit A features five exam rooms, a reception area and waiting room. Unit C has four exam rooms, a private office, medical records area, storage and handicap bathroom. Unit D is a mezzanine space with four offices.

## Floor Plan: Units A & C

Disclaimer: Millennium Properties R/E is the owner's designated agent and makes no warranties or representations as to the accuracy or completeness of the information contained herein. The information has been obtained sources deemed reliable; however, it is up to the purchaser to conduct due diligence prior to sale.