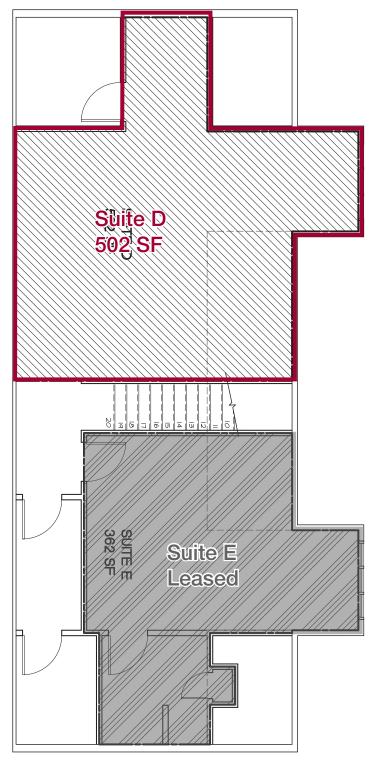

## **Investment Highlights**

- Three medical office spaces for lease
  - A: 869 SF office with 5 exam rooms, reception and waiting area
  - C: 1,314 SF office with separate entrance, 4 exam rooms, private office, reception/waiting room, medical records area, and handicap bathroom
  - D: 502 SF mezzanine office with room for 4 offices and storage
- Part of Winterset Office Park
- Co-tenancy with pediatric practice
- Common area lunchroom
- Ample parking for patients and staff
- Est. CAM/Taxes: \$13.85/SF

#### **Property Highlights**

Near the corner of 108th Ave. and 159th St., three medical office spaces ranging from 502 to 1,816 square feet are available for lease in the Winterset Office Park. The units are move-in ready with a common area lunchroom. Unit A features five exam rooms, a reception area and waiting room. Unit C has four exam rooms, a private office, medical records area, storage and handicap bathroom. Unit D is a mezzanine space with four offices.

## Floor Plan: Unit D

Disclaimer: Millennium Properties R/E is the owner's designated agent and makes no warranties or representations as to the accuracy or completeness of the information contained herein. The information has been obtained sources deemed reliable; however, it is up to the purchaser to conduct due diligence prior to sale.