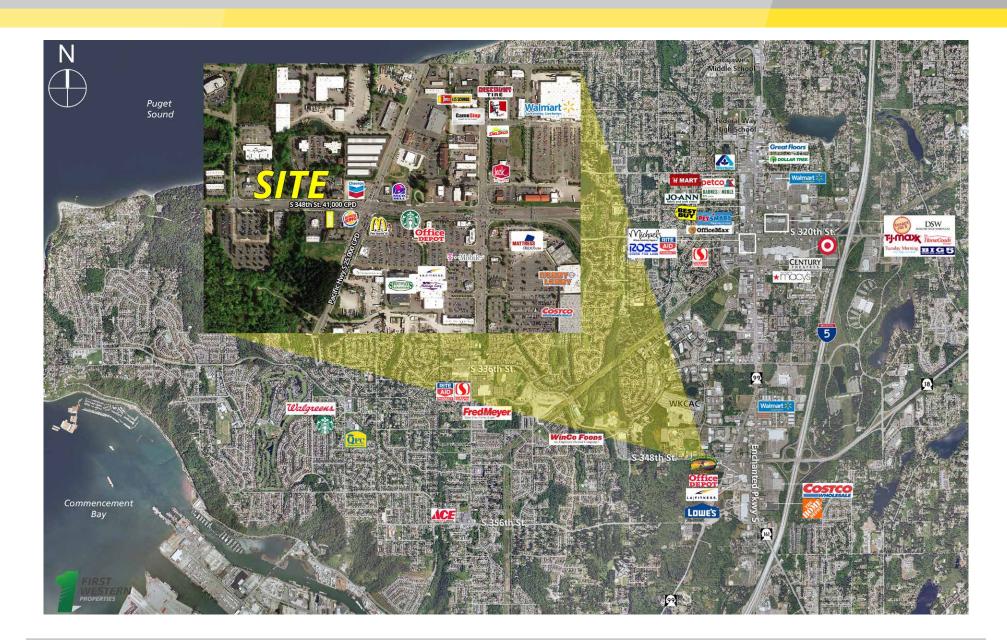

## LOCATION DETAILS

- Located at Busy Intersection of Pacific Hwy and S 348th Street
- Traffic Counts on 348th St: 41,000 Cars Per Day
- Traffic Counts on Pacific Hwy: 25,000 Cars Per Day

#### **PROPERTY DESCRIPTION**

- Easy Access To/From Interstate 5
- Surrounded by Many National Retailers such as Costco, Walmart, Hobby Lobby, Office Depot, Lowe's, Starbucks and McDonald's

#### kent Covington ubor Heral Way Ruston Fife Data Covington Veral Way Covington Veral Way Covington Veral Way Covington Covin

| DEMOGRAPHICS       | Mile 1   | Mile 3   | Mile 5   |
|--------------------|----------|----------|----------|
| Population         | 6,047    | 91,102   | 199,548  |
| Average HH Income  | \$67,287 | \$72,660 | \$75,008 |
| Daytime Population | 6,598    | 67,806   | 155,586  |