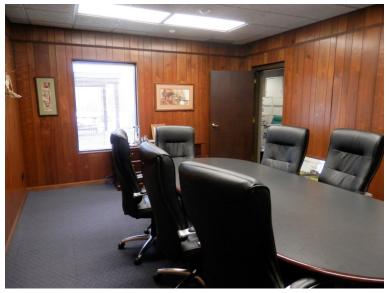

#### **Property Features:**

- 4,402± SF Total Building
- .65± Acres
- Twelve (12) Total Offices (more possible)
- Subdivision Possible -2,380± SF - Unit 1 2,000± SF - Unit 2
- Conference Room
- Full Kitchen
- One (1) Full Restroom
- One (1) Full Restroom with Shower
- Storage Area
- Outdoor Storage Shed Fenced Trash Area
- Large Parking Area
- Covered Outdoor Area with Picnic Table
- Close Proximity to SR 2 and Interstate 90 via SR 615 (Center St)