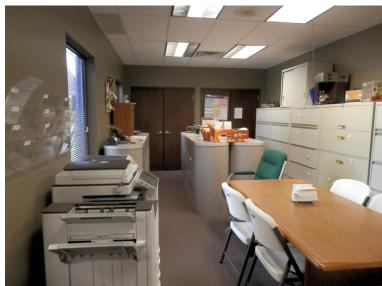

#### **Property Features:**

- 4,402± SF Total Building
- .65± Acres
- Twelve (12) Total Offices (more possible)
- Subdivision Possible -2,380± SF - Unit 1 2,000± SF - Unit 2
- Conference Room
- Full Kitchen
- One (1) Full Restroom
- One (1) Full Restroom with Shower
- Storage Area
- Outdoor Storage Shed Fenced Trash Area
- Large Parking Area
- Covered Outdoor Area with Picnic Table
- Close Proximity to SR 2 and Interstate 90 via SR 615 (Center St)