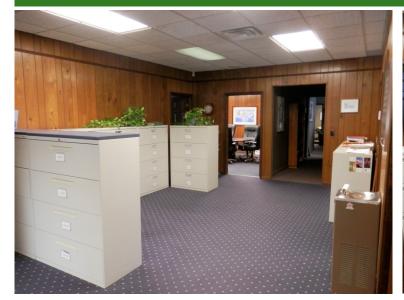

#### **Property Features:**

- 4,402± SF Total Building
- .65± Acres
- Twelve (12) Total Offices (more possible)
- Subdivision Possible -2,380± SF - Unit 1 2,000± SF - Unit 2
- Conference Room
- Full Kitchen
- One (1) Full Restroom
- One (1) Full Restroom with Shower
- Storage Area
- Outdoor Storage Shed Fenced Trash Area
- Large Parking Area
- Covered Outdoor Area with Picnic Table
- Close Proximity to SR 2 and Interstate 90 via SR 615 (Center St)