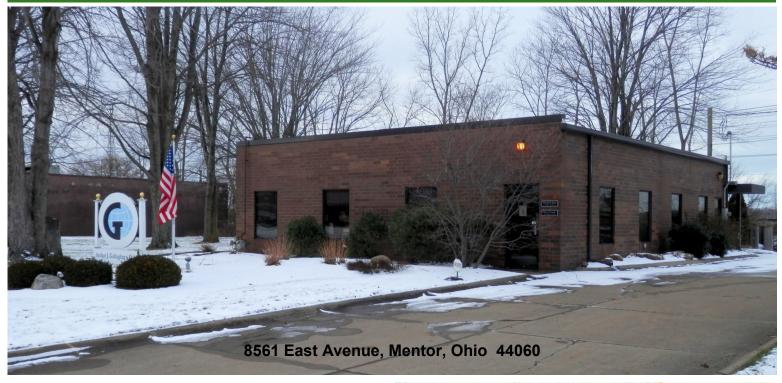

### 4,402± SF Office Space For Sale or Lease

Mentor, Ohio 44060 (Lake County)

283

306

2

306

20

84

#### **Property Features:**

- 4,402± SF Total Building
- .65± Acres
- Twelve (12) Total Offices (more possible)
- Subdivision Possible -2,380± SF - Unit 1 2,000± SF - Unit 2
- Conference Room
- Full Kitchen
- One (1) Full Restroom
- One (1) Full Restroom with Shower
- Storage Area
- Outdoor Storage Shed Fenced Trash Area
- Large Parking Area
- Covered Outdoor Area with Picnic Table
- Close Proximity to SR 2 and Interstate 90 via SR 615 (Center St)

## 4,402± SF Office Space For Sale or Lease

Mentor, Ohio 44060 (Lake County)

www.GlobalCommercialRE.com 8585 East Ave., Mentor, Ohio 44060