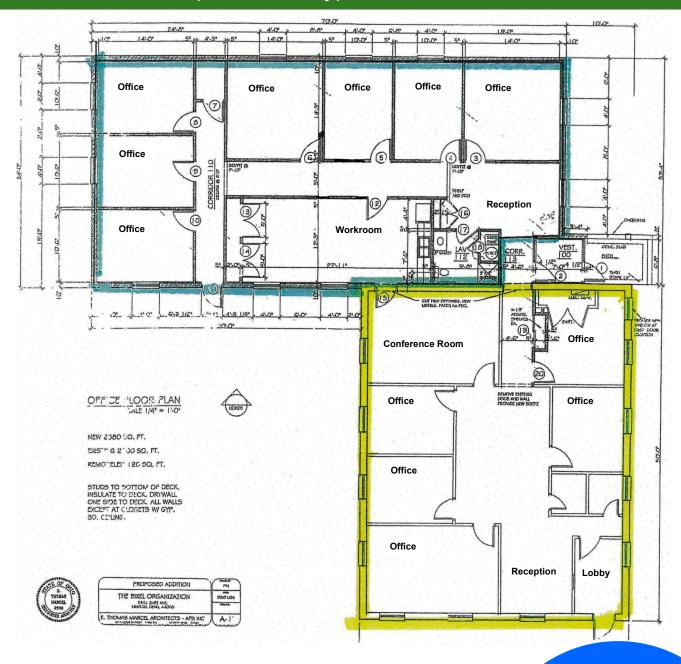

#### **Property Features:**

- 4,402± SF Total Building
- .65± Acres
- Twelve (12) Total Offices (more possible)
- Subdivision Possible -2,380± SF - Unit 1 2,000± SF - Unit 2
- Conference Room
- Full Kitchen
- One (1) Full Restroom
- One (1) Full Restroom with Shower
- Storage Area
- Outdoor Storage Shed Fenced Trash Area
- Large Parking Area
- Covered Outdoor Area with Picnic Table
- Close Proximity to SR 2 and Interstate 90 via SR 615 (Center St)