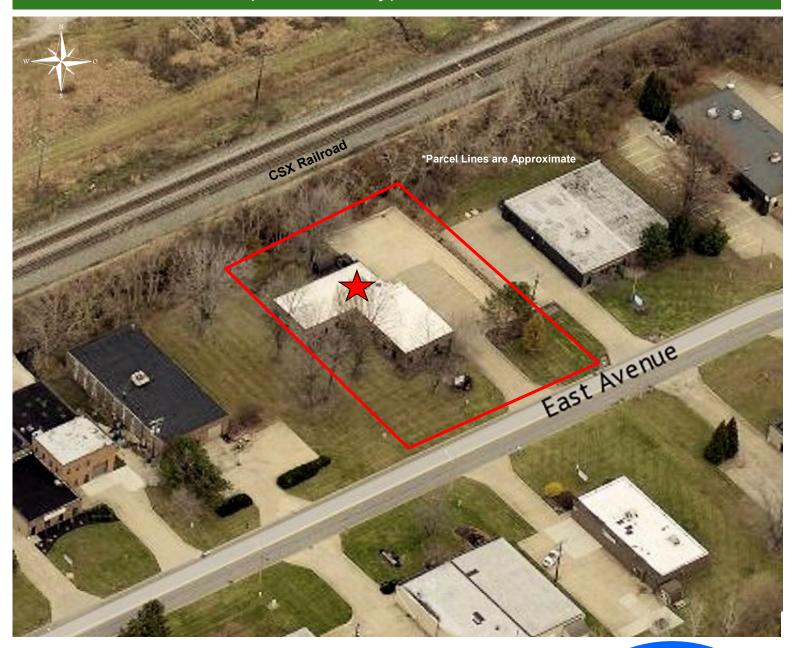

### 4,402± SF Office Space For Sale or Lease

Mentor, Ohio 44060 (Lake County)

283

306

2

306

20

84

#### **Property Features:**

- 4,402± SF Total Building
- .65± Acres
- Twelve (12) Total Offices (more possible)
- Subdivision Possible -2,380± SF - Unit 1 2,000± SF - Unit 2
- Conference Room
- Full Kitchen
- One (1) Full Restroom
- One (1) Full Restroom with Shower
- Storage Area
- Outdoor Storage Shed Fenced Trash Area
- Large Parking Area
- Covered Outdoor Area with Picnic Table
- Close Proximity to SR 2 and Interstate 90 via SR 615 (Center St)