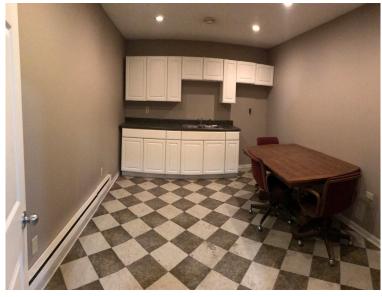

# 812 BOND STREET Elyria, Ohio 44035

- Freestanding building with 3,200 SF of warehouse & shop space
- Newly renovated office
- Large 20' x 80' concrete pad in rear of building
- 11' x 14' drive in door
- Priced to sell at \$125,000

### Comments

Listing Comments: Free standing building with 3,200 SF of warehouse/shop space & newly renovated office. Large 20' x 80' concrete pad in rear of building. 11' x 14' drive-in door. Perfect location for service vehicles, landscapers & other contractors.