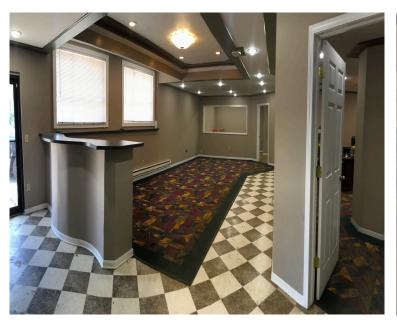

# 812 BOND STREET Elyria, Ohio 44035

- Freestanding building with 3,200 SF of warehouse & shop space
- Newly renovated office
- Large 20' x 80' concrete pad in rear of building
- 11' x 14' drive in door
- Priced to sell at \$125,000

### Comments

Listing Comments: Free standing building with 3,200 SF of warehouse/shop space & newly renovated office. Large 20' x 80' concrete pad in rear of building. 11' x 14' drive-in door. Perfect location for service vehicles, landscapers & other contractors.