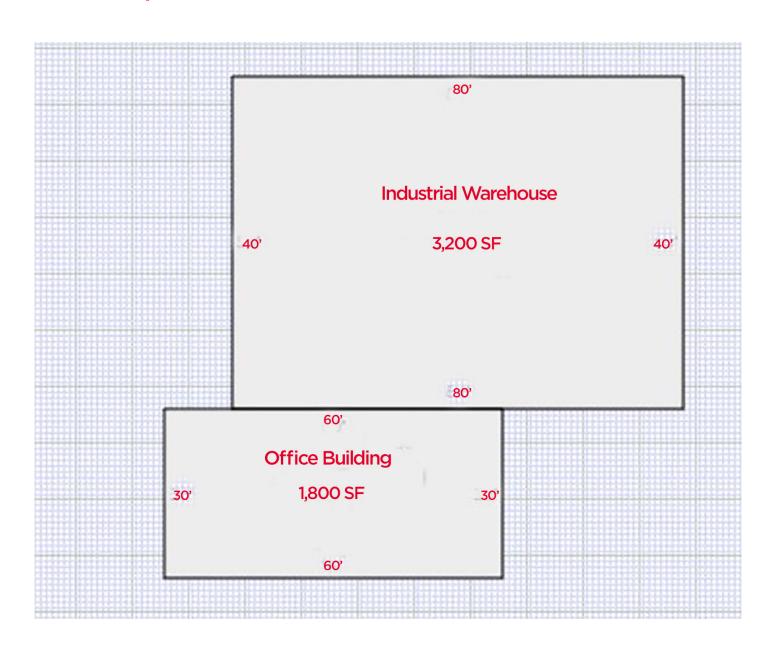

# Floorplan

**BRIAN SMITH** Sales Associate 216.525.1476

bsmith@crescorealestate.com

### **812 BOND STREET** Elyria, OH 44035

County: Lorain Market: NW-Z3

Sub Market: Lorain County Area

Land Size (Acres) 0.3 Acres **Available SF:** 5,000 SF **Building SF:** 5,000 SF **Industrial SF:** 3,200 SF Office SF: 1,800 SF