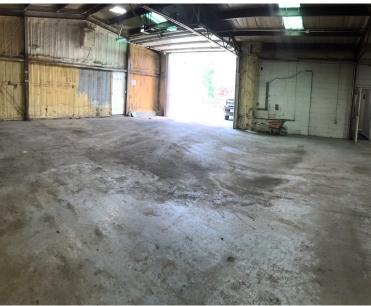

# 812 BOND STREET Elyria, Ohio 44035

- Freestanding building with 3,200 SF of warehouse & shop space
- Newly renovated office
- Large 20' x 80' concrete pad in rear of building
- 11' x 14' drive in door
- Priced to sell at \$125,000

### Comments

Listing Comments: Free standing building with 3,200 SF of warehouse/shop space & newly renovated office. Large 20' x 80' concrete pad in rear of building. 11' x 14' drive-in door. Perfect location for service vehicles, landscapers & other contractors.