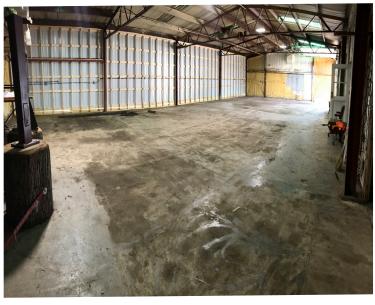

# 812 BOND STREET Elyria, Ohio 44035

- Freestanding building with 3,200 SF of warehouse & shop space
- Newly renovated office
- Large 20' x 80' concrete pad in rear of building
- 11' x 14' drive in door
- Priced to sell at \$125,000

### Comments

Listing Comments: Free standing building with 3,200 SF of warehouse/shop space & newly renovated office. Large 20' x 80' concrete pad in rear of building. 11' x 14' drive-in door. Perfect location for service vehicles, landscapers & other contractors.