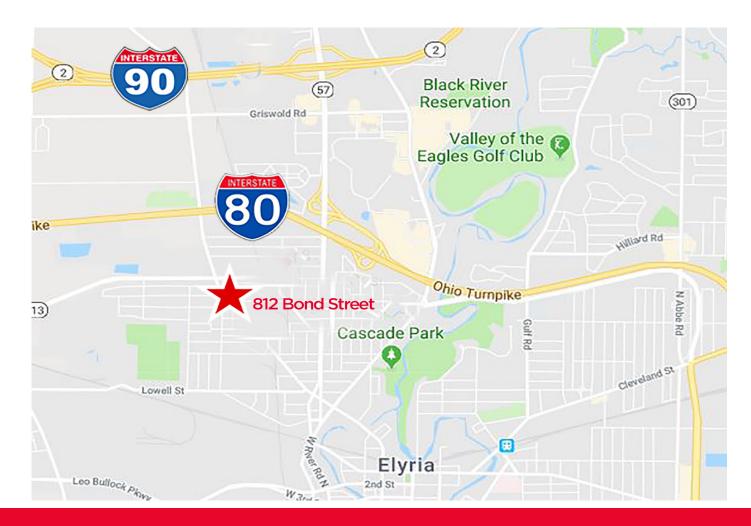

# 812 BOND STREET Elyria, Ohio 44035



### PERFECT SERVICE VEHICLE SPACE



**BRIAN SMITH** Sales Associate 216.525.1476 bsmith@crescorealestate.com

3 SUMMIT PARK DRIVE, SUITE 200, CLEVELAND, OHIO 44131 - CRESCOREALESTATE.COM









# 812 BOND STREET Elyria, Ohio 44035

- Freestanding building with 3,200 SF of warehouse & shop space
- Newly renovated office
- Large 20' x 80' concrete pad in rear of building
- 11' x 14' drive in door
- Priced to sell at \$125,000



BRIAN SMITH Sales Associate 216.525.1476

bsmith@crescoreal estate.com









### 812 BOND STREET Elyria, Ohio 44035

# Floorplan



**BRIAN SMITH** Sales Associate 216.525.1476

bsmith@crescorealestate.com









# 812 BOND STREET Elyria, Ohio 44035

### **Photos**









**BRIAN SMITH** Sales Associate 216.525.1476 bsmith@crescorealestate.com

3 SUMMIT PARK DRIVE, SUITE 200, CLEVELAND, OHIO 44131 - CRESCOREALESTATE.COM









### **Available Industrial Property**



**Construction Status:** Existing **Building Dimensions (LxW):** 80 x 40 WH-30

ConstructionType: **Exterior Type:** Wood

**Roof Type:** Standing Seam **Deck Type:** Standing Seam Metal

Floor Type: Concrete **Lighting Type:** Other Restroom:

**HVAC-Office** AC: **Ceiling Ht:** 9' (Min) 12' (Max)

#### **Utilities