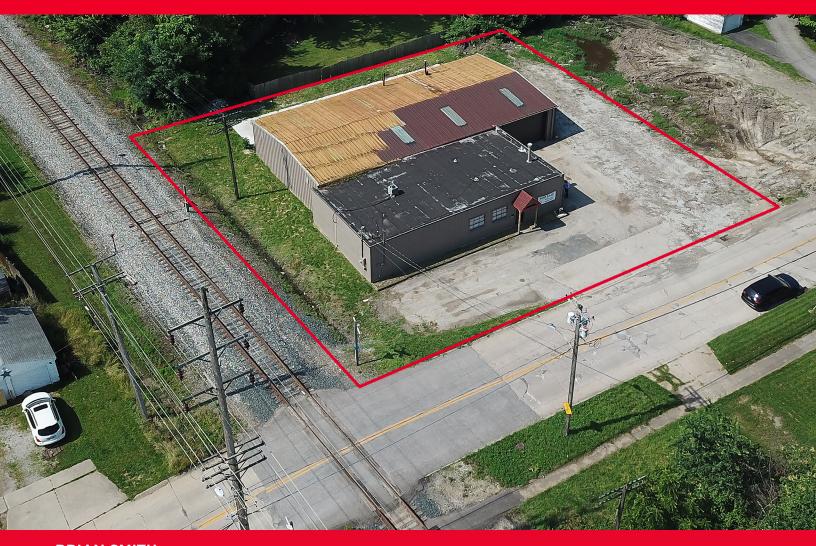

# 812 BOND STREET Elyria, Ohio 44035

- Freestanding building with 3,200 SF of warehouse & shop space
- Newly renovated office
- Large 20' x 80' concrete pad in rear of building
- 11' x 14' drive in door
- Priced to sell at \$125,000

### Comments

Listing Comments: Free standing building with 3,200 SF of warehouse/shop space & newly renovated office. Large 20' x 80' concrete pad in rear of building. 11' x 14' drive-in door. Perfect location for service vehicles, landscapers & other contractors.