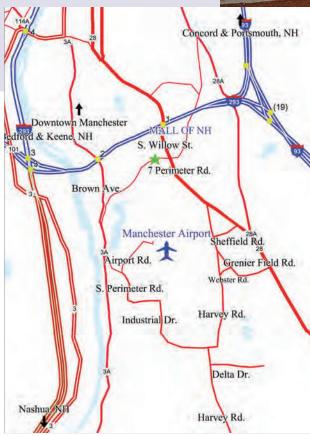

## 7 Perimeter Rd. Manchester, NH

33,600 SQ. FT. \$7.75/SQ. FT. NNN \$3.73/SQ.FT. CAE

60% manufacturing/warehouse30% warehouse (vehicle interior storage)10% offices, conference, breakroom/kitchen,...)

- Available 2nd Quarter 2019
- Ample parking (3.2/1000)
- Near Manchester-Boston Regional Airport with convenience of nearby shopping (Mall of NH) and restaurants. Good highway access.
- 2 drive-ins (20' & 8') & 3 truck docks (8'). 3Ph. elec.