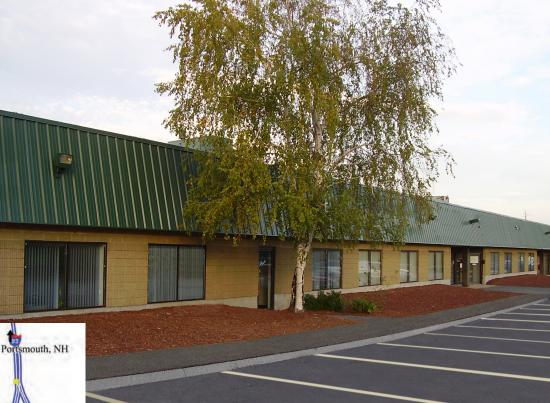

## 7 Perimeter Rd. Manchester, NH

33,600 SQ. FT. \$7.75/SQ. FT. NNN \$3.73/SQ.FT. CAE

60% manufacturing/warehouse30% warehouse (vehicle interior storage)10% offices, conference, breakroom/kitchen,...)

- Available 2nd Quarter 2019
- Ample parking (3.2/1000)
- Near Manchester-Boston Regional Airport with convenience of nearby shopping (Mall of NH) and restaurants. Good highway access.
- 2 drive-ins (20' & 8') & 3 truck docks (8'). 3Ph. elec.