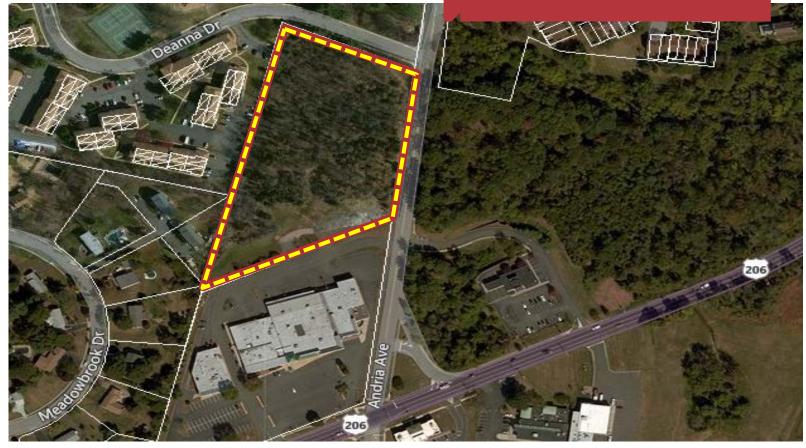

# For Sale 5<sup>+</sup> Acres Commercial Land

## Andria Avenue Hillsborough, New Jersey

#### **Property Features**

- ±5 acres of vacant land
- Unique development opportunity
- Level property
- Utilities to site
- Excellent access to Route 206
- Zoned GA Gateway A District. Permitted uses include retail, office, medical centers, banking, child daycare, adult day care, health/fitness center, veterinary hospitals, restaurants and recreational uses.