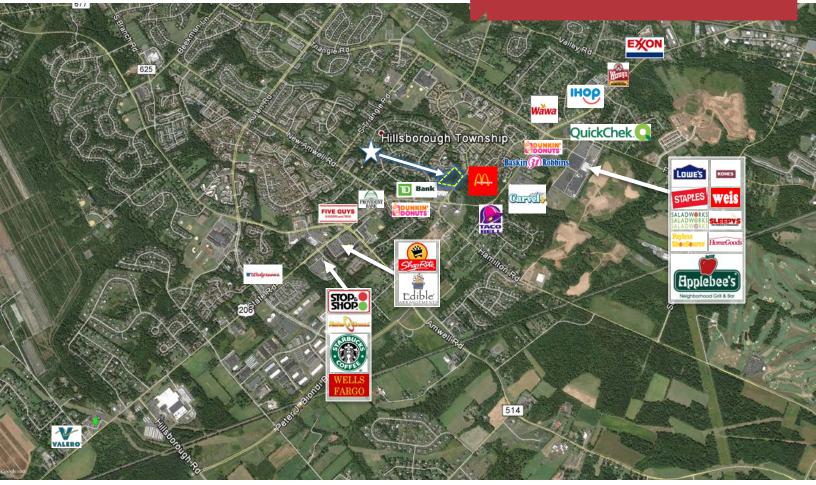

## For Sale 5<sup>+</sup> Acres Commercial Land

### **AREA DEMOGRAPHICS**

|                          | 1 Mile                  | 3 Miles  | 5 Miles  |
|--------------------------|-------------------------|----------|----------|
| 2015 Population          | 8,390                   | 34,528   | 89,466   |
| 2015 Total Households    | 3,322                   | 12,672   | 32,440   |
| Average Household Income | \$88,517                | \$99,189 | \$94,149 |
| Traffic Count            | 27,083 Vehicles Per Day |          |          |