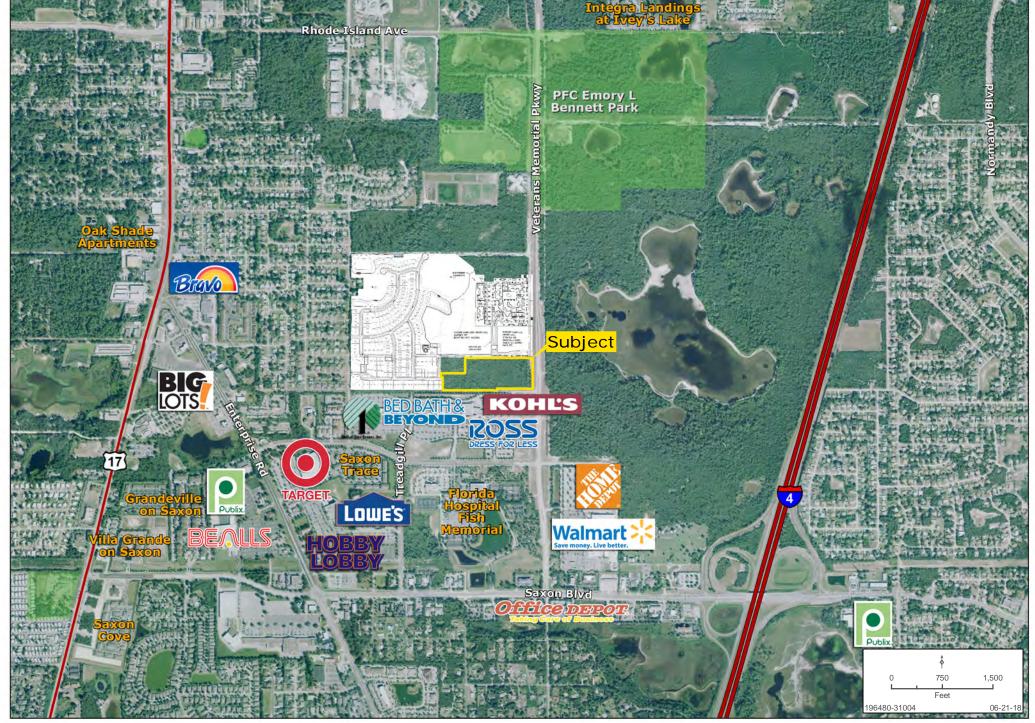

Parc Hill Community uses in the development approval process: • Multifamily – 264 Residential Apartments

**LOCATION** The 12-acre Property is located within the planned Parc Hill mixed use PD in the City of Orange City on the west side of Veterans Memorial Parkway (20,500 AADT), approximately ½ mile north of its intersection with Saxon Boulevard (36,000 AADT) which is ½ mile west of Interstate 4.

**SITE DESCRIPTION** Up to 12 acres with 455' of frontage on and access to Veterans Memorial Parkway via the community entry boulevard. Additionally, vehicular and pedestrian cross access to Veterans Memorial Parkway and the Kohls/West Volusia Towne Centre is permitted at the southeast corner of the site. The site is available in whole or part and could be part of a multi-phase development.

#### PARC HILL MIXED USE COMMERICAL REGIONAL MAP

Mike Ripley | Steve Flanagan | 407.425.5988 | www.landadvisors.com