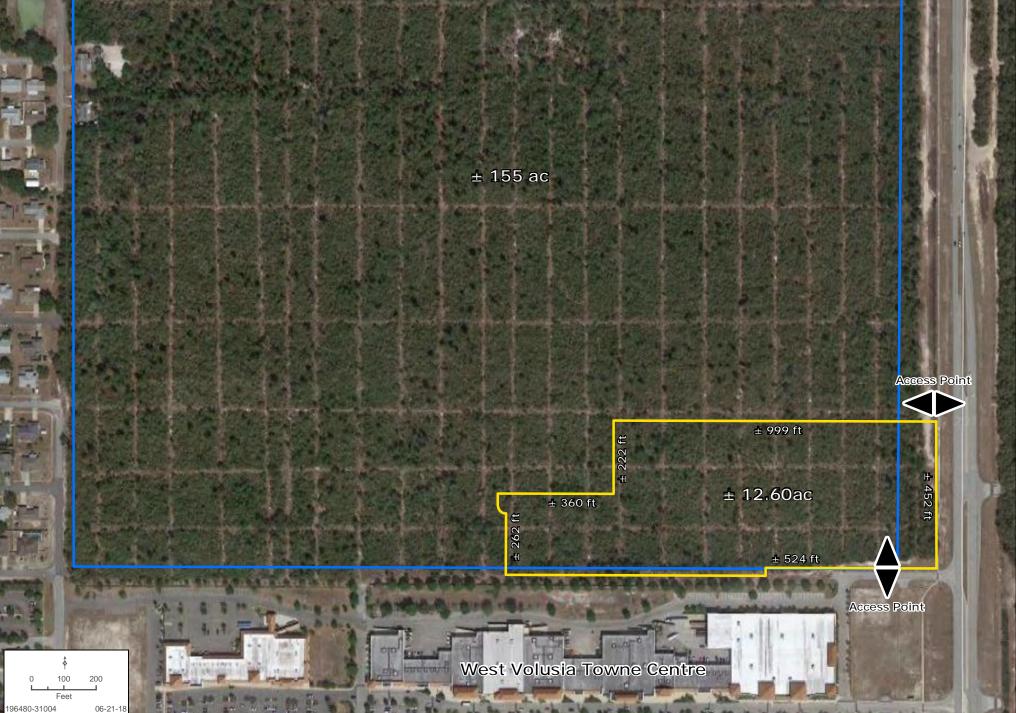

**SITE DESCRIPTION** Up to 12 acres with 455' of frontage on and access to Veterans Memorial Parkway via the community entry boulevard. Additionally, vehicular and pedestrian cross access to Veterans Memorial Parkway and the Kohls/West Volusia Towne Centre is permitted at the southeast corner of the site. The site is available in whole or part and could be part of a multi-phase development.

**PRICE/TERMS OF SALE** The site is offered in whole or part. Utilities are in the Veterans Memorial Parkway right of way.

#### PARC HILL MIXED USE COMMERICAL PROPERTY DETAIL MAP

Mike Ripley | Steve Flanagan | 407.425.5988 | www.landadvisors.com