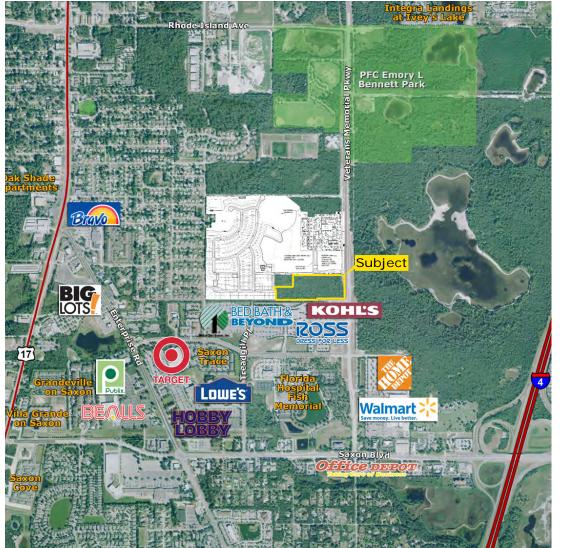

**SITE DESCRIPTION** Up to 12 acres with 455' of frontage on and access to Veterans Memorial Parkway via the community entry boulevard. Additionally, vehicular and pedestrian cross access to Veterans Memorial Parkway and the Kohls/West Volusia Towne Centre is permitted at the southeast corner of the site. The site is available in whole or part and could be part of a multi-phase development.

# **PARC HILL** PROPERTY AERIAL