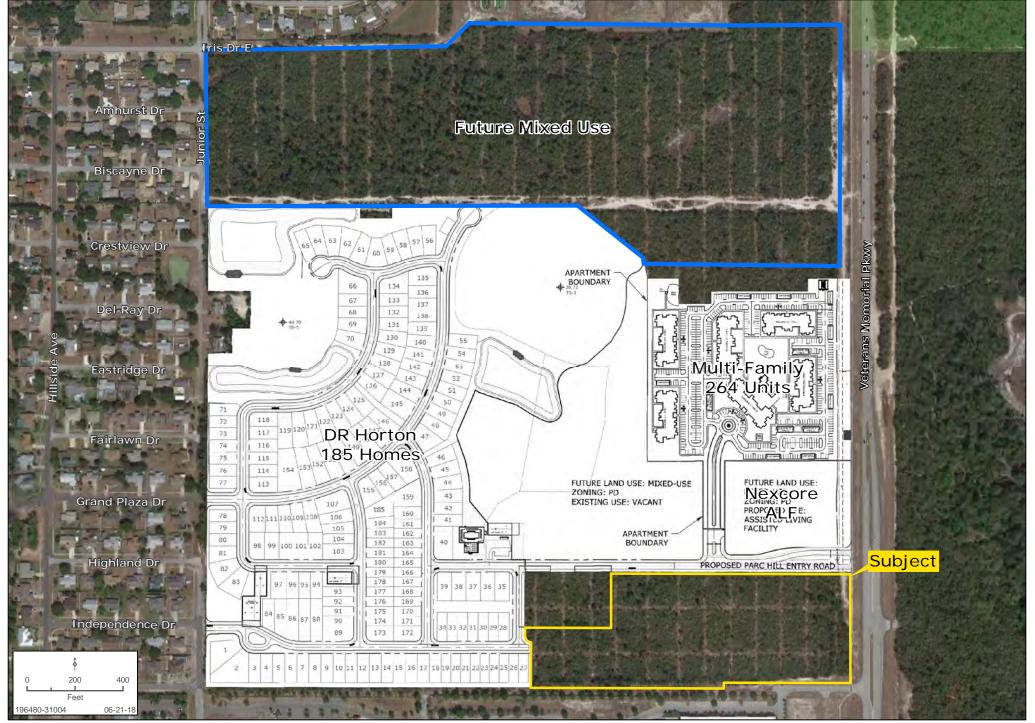

Parc Hill Community uses under construction:

- Assisted Living Community by the Nexcore Group (70,000 SF on 4.4 acres)
- 185 Home Residential Community by DR Horton (63 acres)
- Four Lane Expansion of Veterans Memorial Parkway

Parc Hill Community uses in the development approval process: • Multifamily – 264 Residential Apartments

**LOCATION** The 12-acre Property is located within the planned Parc Hill mixed use PD in the City of Orange City on the west side of Veterans Memorial Parkway (20,500 AADT), approximately ½ mile north of its intersection with Saxon Boulevard (36,000 AADT) which is ½ mile west of Interstate 4.

### PARC HILL MIXED USE COMMERICAL SITE PLAN MAP

Mike Ripley | Steve Flanagan | 407.425.5988 | www.landadvisors.com