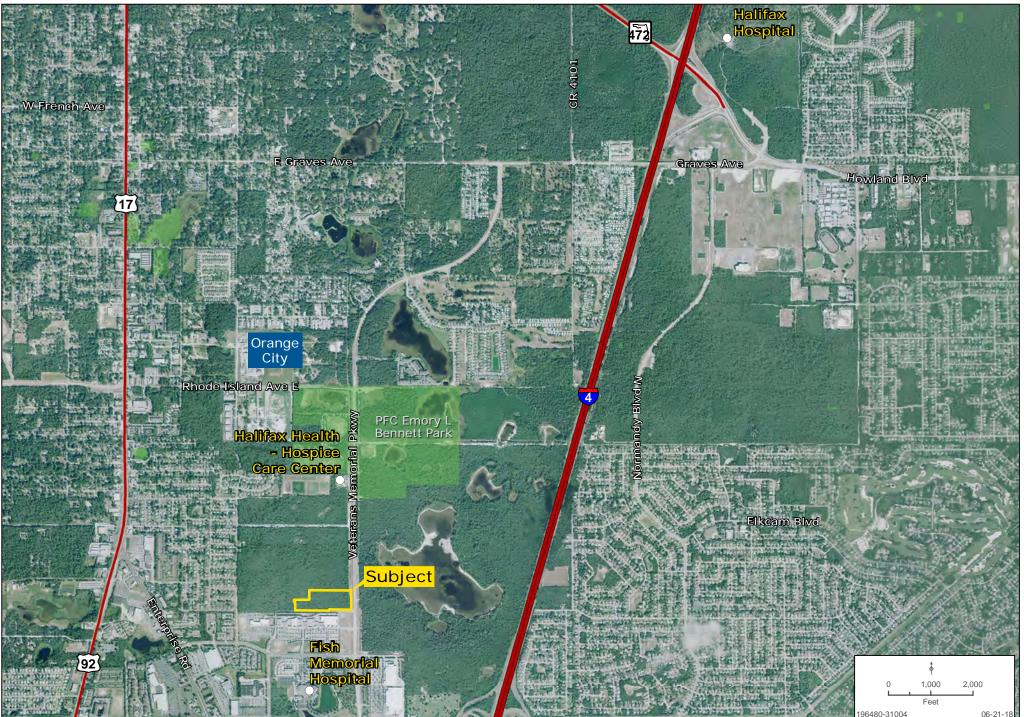

Located less than  $\frac{1}{2}$  mile north of the 175-bed Florida Hospital Fish Memorial that begins a \$100M expansion this summer on a larger emergency department and new four-story patient tower with a surgical unit, and conference center. Scheduled completion is 2020 and will add 100 permanent jobs.

### PARC HILL MIXED USE COMMERICAL AREA MEDICAL MAP

Mike Ripley | Steve Flanagan | 407.425.5988 | www.landadvisors.com