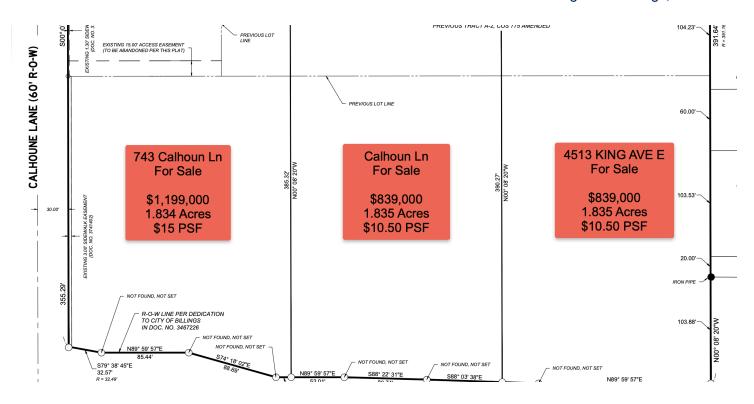

#### **OFFERING SUMMARY**

| Lot Size:   | 1.83 - 5.5 Acres<br>\$10.50 - \$15 |  |
|-------------|------------------------------------|--|
| Price / SF: |                                    |  |
| Zoning:     | CMU1                               |  |

NOTE: There is a small 1958 house located on the 743 Calhoun Ln property and a small 1958 house located on the 4513 King Ave E property.