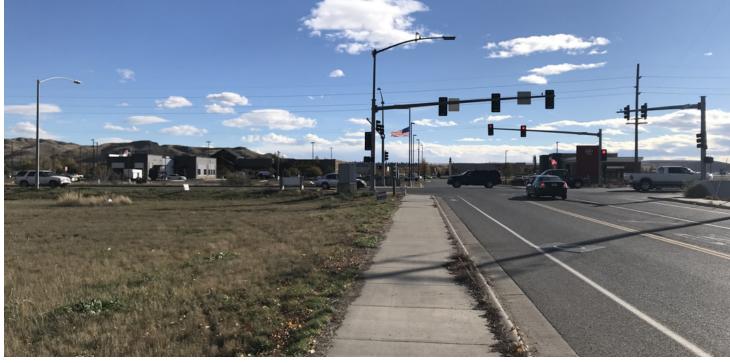

#### **PROPERTY OVERVIEW**

- \*All City Services Available
- \*15,000+ Cars Per Day Traffic Count
- \*Last Hard Corner Available for Sale
- \*Lighted Intersection
- \*Level Topography
- \*Excellent Retail Exposure in the Cabela's/Sam's Club Power Retail Center Subdivision
- \*Adjacent businesses include Cabela's, Sam's Club, Wendy's, McDonalds, Dominos, Taco Bell, Taco John's, Burger King & My Place Hotel

#### LOCATION OVERVIEW

743 Calhoun Ln & 4513 King Ave E is the last remaining retail land available for sale in the Sam's Club/Cabela's power retail center subdivision. Located immediately across from Cabela's, this piece of land makes for a great retail development opportunity or an owner/user who could benefit from the attractive CMU1 Zoning & high traffic counts. You know that you have chosen the right location when you see Wendy's, Dominos and Taco John build new locations right across the street within the last 12 months.