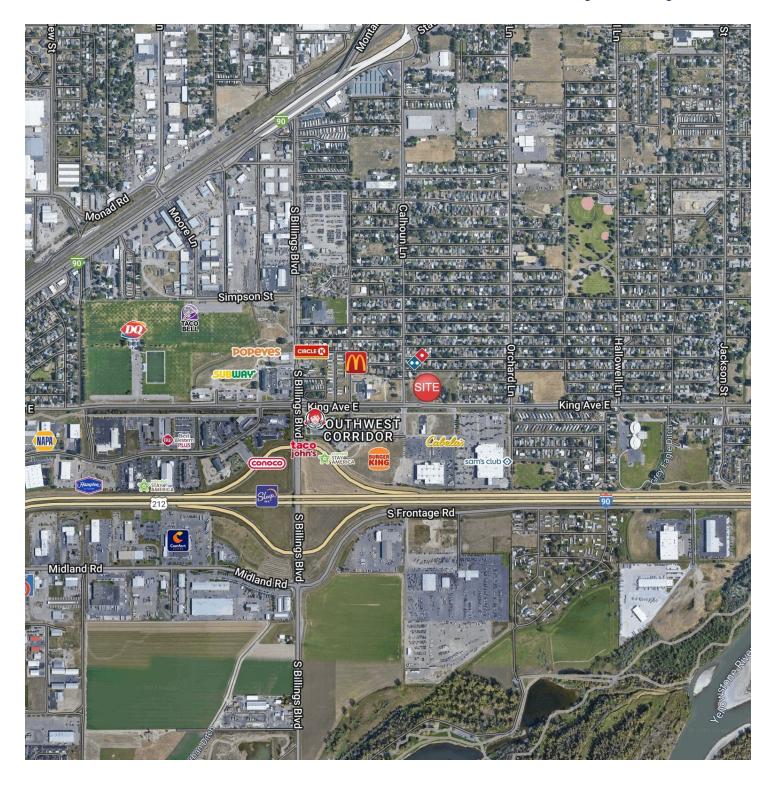

#### **PROPERTY OVERVIEW**

- \*All City Services Available
- \*15,000+ Cars Per Day Traffic Count
- \*Last Hard Corner Available for Sale
- \*Lighted Intersection
- \*Level Topography
- \*Excellent Retail Exposure in the Cabela's/Sam's Club Power Retail Center Subdivision
- \*Adjacent businesses include Cabela's, Sam's Club, Wendy's, McDonalds, Dominos, Taco Bell, Taco John's, Burger King & My Place Hotel

#### LOCATION OVERVIEW

743 Calhoun Ln & 4513 King Ave E is the last remaining retail land available for sale in the Sam's Club/Cabela's power retail center subdivision. Located immediately across from Cabela's, this piece of land makes for a great retail development opportunity or an owner/user who could benefit from the attractive CMU1 Zoning & high traffic counts. You know that you have chosen the right location when you see Wendy's, Dominos and Taco John build new locations right across the street within the last 12 months.