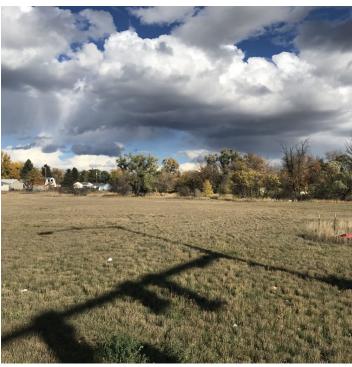

#### LOCATION OVERVIEW

743 Calhoun Ln & 4513 King Ave E is the last remaining retail land available for sale in the Sam's Club/Cabela's power retail center subdivision. Located immediately across from Cabela's, this piece of land makes for a great retail development opportunity or an owner/user who could benefit from the attractive CMU1 Zoning & high traffic counts. You know that you have chosen the right location when you see Wendy's, Dominos and Taco John build new locations right across the street within the last 12 months.