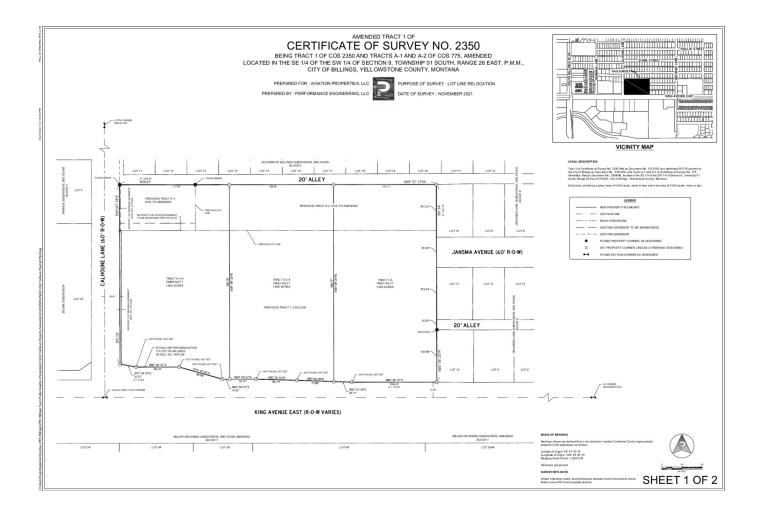

#### **OFFERING SUMMARY**

| Lot Size:   | 1.83 - 5.5 Acres<br>\$10.50 - \$15 |  |
|-------------|------------------------------------|--|
| Price / SF: |                                    |  |
| Zoning:     | CMU1                               |  |

#### **PROPERTY OVERVIEW**

- \*All City Services Available
- \*15,000+ Cars Per Day Traffic Count
- \*Last Hard Corner Available for Sale
- \*Lighted Intersection
- \*Level Topography
- \*Excellent Retail Exposure in the Cabela's/Sam's Club Power Retail Center Subdivision
- \*Adjacent businesses include Cabela's, Sam's Club, Wendy's, McDonalds, Dominos, Taco Bell, Taco John's, Burger King & My Place Hotel

NOTE: There is a small 1958 house located on the 743 Calhoun Ln property and a small 1958 house located on the 4513 King Ave E property.

#### LOCATION OVERVIEW

743 Calhoun Ln & 4513 King Ave E is the last remaining retail land available for sale in the Sam's Club/Cabela's power retail center subdivision. Located immediately across from Cabela's, this piece of land makes for a great retail development opportunity or an owner/user who could benefit from the attractive CMU1 Zoning & high traffic counts. You know that you have chosen the right location when you see Wendy's, Dominos and Taco John build new locations right across the street within the last 12 months.