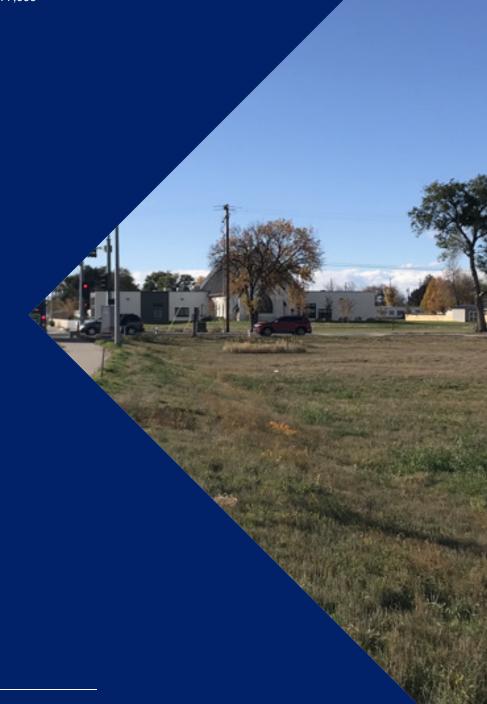

#### **PROPERTY OVERVIEW**

- \*All City Services Available
- \*15,000+ Cars Per Day Traffic Count
- \*Last Hard Corner Available for Sale
- \*Lighted Intersection
- \*Level Topography
- \*Excellent Retail Exposure in the Cabela's/Sam's Club Power Retail Center Subdivision
- \*Adjacent businesses include Cabela's, Sam's Club, Wendy's, McDonalds, Dominos, Taco Bell, Taco John's, Burger King & My Place Hotel

#### LOCATION OVERVIEW

743 Calhoun Ln & 4513 King Ave E is the last remaining retail land available for sale in the Sam's Club/Cabela's power retail center subdivision. Located immediately across from Cabela's, this piece of land makes for a great retail development opportunity or an owner/user who could benefit from the attractive CMU1 Zoning & high traffic counts. You know that you have chosen the right location when you see Wendy's, Dominos and Taco John build new locations right across the street within the last 12 months.