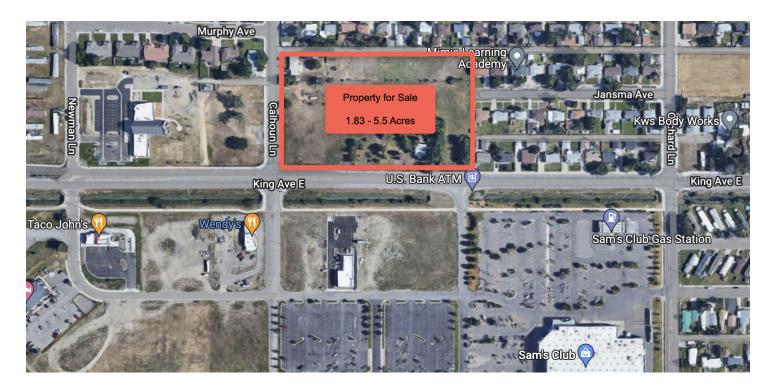

#### **OFFERING SUMMARY**

| Lot Size:   | 1.83 - 5.5 Acres<br>\$10.50 - \$15 |  |
|-------------|------------------------------------|--|
| Price / SF: |                                    |  |
| Zoning:     | CMU1                               |  |

#### **PROPERTY OVERVIEW**

- \*All City Services Available
- \*15,000+ Cars Per Day Traffic Count
- \*Last Hard Corner Available for Sale
- \*Lighted Intersection
- \*Level Topography
- \*Excellent Retail Exposure in the Cabela's/Sam's Club Power Retail Center Subdivision
- \*Adjacent businesses include Cabela's, Sam's Club, Wendy's, McDonalds, Dominos, Taco Bell, Taco John's, Burger King & My Place Hotel

#### LOCATION OVERVIEW

743 Calhoun Ln & 4513 King Ave E is the last remaining retail land available for sale in the Sam's Club/Cabela's power retail center subdivision. Located immediately across from Cabela's, this piece of land makes for a great retail development opportunity or an owner/user who could benefit from the attractive CMU1 Zoning & high traffic counts. You know that you have chosen the right location when you see Wendy's, Dominos and Taco John build new locations right across the street within the last 12 months.