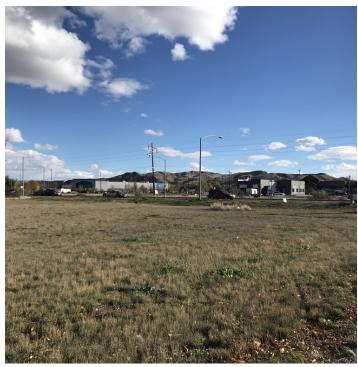

#### LOCATION OVERVIEW

743 Calhoun Ln & 4513 King Ave E is the last remaining retail land available for sale in the Sam's Club/Cabela's power retail center subdivision. Located immediately across from Cabela's, this piece of land makes for a great retail development opportunity or an owner/user who could benefit from the attractive CMU1 Zoning & high traffic counts. You know that you have chosen the right location when you see Wendy's, Dominos and Taco John build new locations right across the street within the last 12 months.