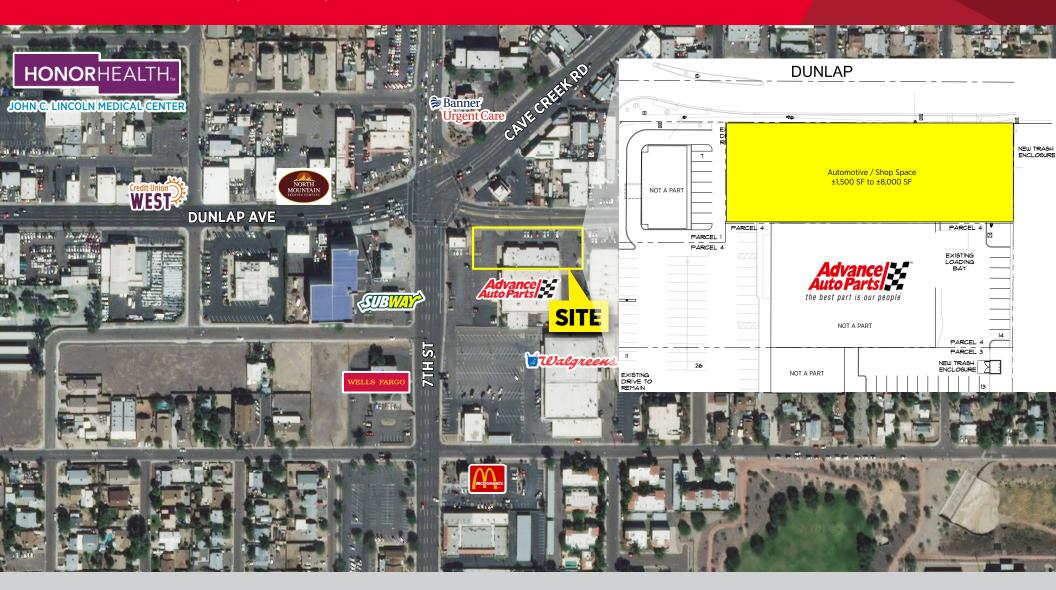

Phoenix, Arizona

#### **Brent Mallonee**

Senior Director ph: +1 602 224 4437 brent.mallonee@cushwake.com

Retail PAD For Sale, Phoenix, Arizona

<sup>\*</sup> Source: ESRI, 2019

**Property Data** 

| Address:        | SEC of 7th Street & Dunlap Avenue<br>Phoenix, Arizona                                                                                                                                                                                                                  |                    |                    |
|-----------------|------------------------------------------------------------------------------------------------------------------------------------------------------------------------------------------------------------------------------------------------------------------------|--------------------|--------------------|
| Rate:           | Call For Pricing                                                                                                                                                                                                                                                       |                    |                    |
| Highlights:     | <ul> <li>Densely populated trade area with a population over 361,000 in 5 mile radius</li> <li>Strong household incomes over \$80,000 in a 3 mile radius.</li> <li>Excellent Visibility from Dunlap Ave</li> <li>Located at Intersection of Three Arterials</li> </ul> |                    |                    |
| Ingress/Egress: | Full movement on both arterials                                                                                                                                                                                                                                        |                    |                    |
| Zoning:         | C-3                                                                                                                                                                                                                                                                    |                    |                    |
| Demographics: * | 19,219                                                                                                                                                                                                                                                                 | 3 miles<br>116,331 | 5 miles<br>361,048 |
| - 1             | A                                                                                                                                                                                                                                                                      |                    |                    |

**Traffic Counts: \*** 

7th Street - 25,395 VPD Dunlap Avenue - 20,861 VPD

Average Household Income

3 miles

\$80,488

1 mile

\$64.469

**Regan Amato** 