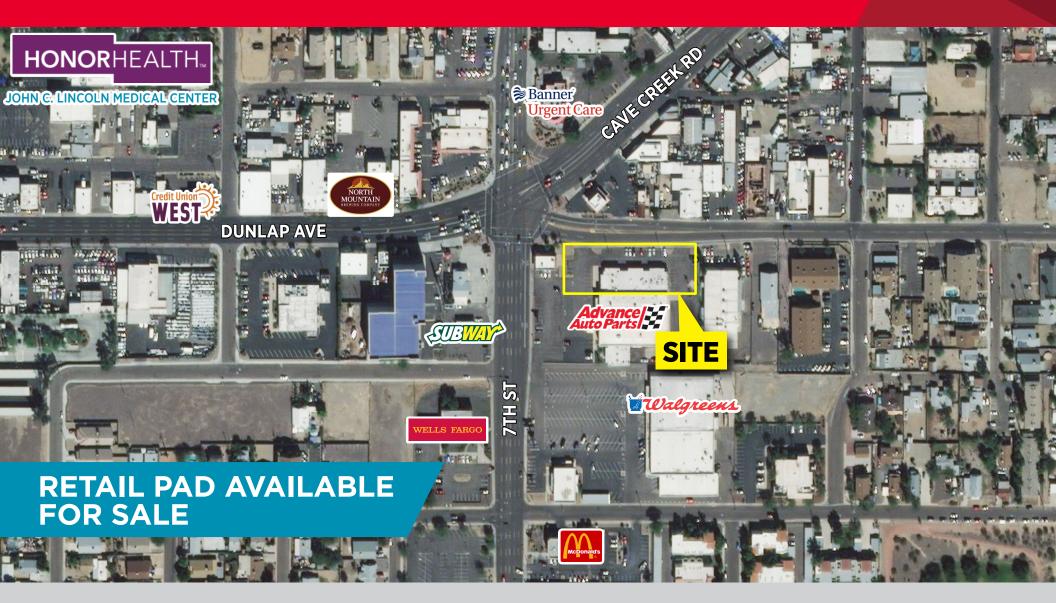

Phoenix, Arizona

#### **Brent Mallonee**

Senior Director ph: +1 602 224 4437 brent.mallonee@cushwake.com

Retail PAD For Sale, Phoenix, Arizona

<sup>\*</sup> Source: ESRI, 2019

**Property Data** 

| Address:        | SEC of 7th Street & Dunlap Avenue<br>Phoenix, Arizona                                                                                                                                                                                                                  |                    |                    |
|-----------------|------------------------------------------------------------------------------------------------------------------------------------------------------------------------------------------------------------------------------------------------------------------------|--------------------|--------------------|
| Rate:           | Call For Pricing                                                                                                                                                                                                                                                       |                    |                    |
| Highlights:     | <ul> <li>Densely populated trade area with a population over 361,000 in 5 mile radius</li> <li>Strong household incomes over \$80,000 in a 3 mile radius.</li> <li>Excellent Visibility from Dunlap Ave</li> <li>Located at Intersection of Three Arterials</li> </ul> |                    |                    |
| Ingress/Egress: | Full movement on both arterials                                                                                                                                                                                                                                        |                    |                    |
| Zoning:         | C-3                                                                                                                                                                                                                                                                    |                    |                    |
| Demographics: * | 19,219                                                                                                                                                                                                                                                                 | 3 miles<br>116,331 | 5 miles<br>361,048 |
| - 1             | A                                                                                                                                                                                                                                                                      |                    |                    |

**Traffic Counts: \*** 

7th Street - 25,395 VPD Dunlap Avenue - 20,861 VPD

Average Household Income

3 miles

\$80,488

1 mile

\$64.469

**Regan Amato** 