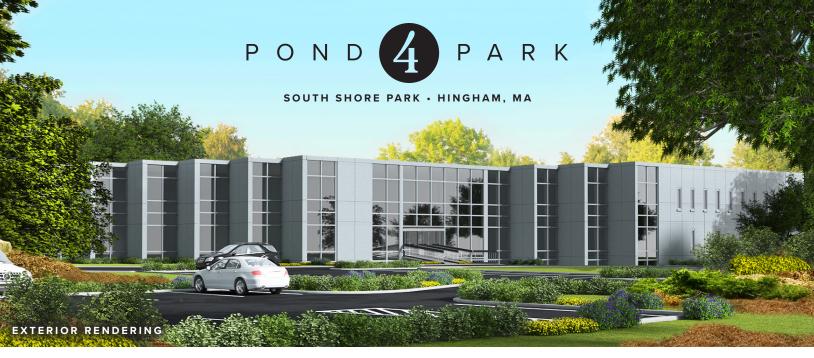

## **PROPERTY INFORMATION**

**4 Pond Park - Hingham's Newest Corporate Headquarters Opportunity. Brand New Space - Design to Fit Your Needs!** Conveniently located off Route 3 Exit 15/ Derby Street in South Shore Park with numerous amenities nearby.

## FEATURES

- Core and shell renovations currently underway to be completed Spring 2019
- Brand new building systems
- Natural wooded setting
- Parking: 123 spaces 4.4/1,000 sf
- Abundant window line with bright natural light
- Near Derby Street Shoppes
- Owned and managed by A.W. Perry