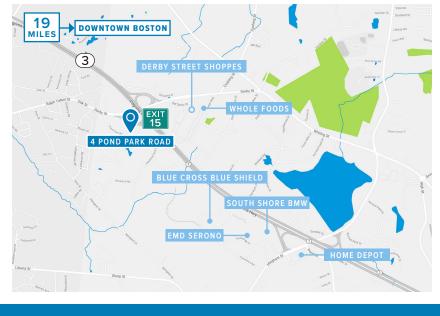

## **PROPERTY INFORMATION**

**4 Pond Park - Hingham's Newest Corporate Headquarters Opportunity. Brand New Space - Design to Fit Your Needs!** Conveniently located off Route 3 Exit 15/ Derby Street in South Shore Park with numerous amenities nearby.

## FEATURES

- Core and shell renovations currently underway to be completed Spring 2019
- Brand new building systems
- Natural wooded setting
- Parking: 123 spaces 4.4/1,000 sf
- Abundant window line with bright natural light
- Near Derby Street Shoppes
- Owned and managed by A.W. Perry