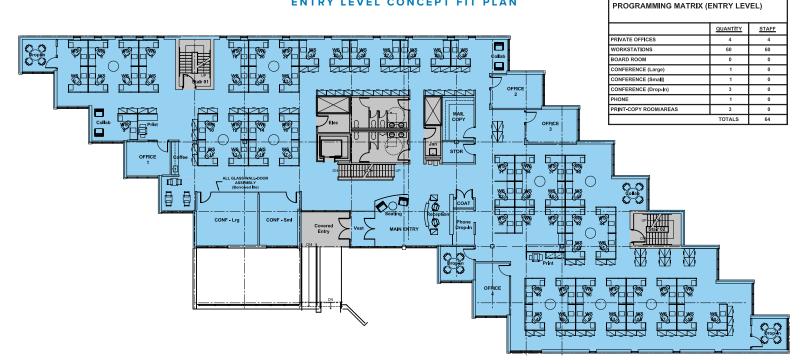

rand New Space - Design to Fit Your Needs!** Conveniently located off Route 3 Exit 15/ Derby Street in South Shore Park with numerous amenities nearby.

## FEATURES

- Core and shell renovations currently underway to be completed Spring 2019
- Brand new building systems
- Natural wooded setting
- Parking: 123 spaces 4.4/1,000 sf
- Abundant window line with bright natural light
- Near Derby Street Shoppes
- Owned and managed by A.W. Perry

# FULL BUILDING LEASE OPPORTUNITY

Size: 28,841 sf | Floor: 1-3

PERRY BROKERAGE Commercial Real Estate Services Jon Gifford Executive Vice President 617.542.8008 jgifford@perrybrokerage.com Tyler Hilson Advisor 857.990.3528 on@perrybrokerage.com

77 Franklin Street | Suite 402 | Boston, MA 02110

perrybrokerage.com





### ENTRY LEVEL CONCEPT FIT PLAN



#### UPPER LEVEL CONCEPT FIT PLAN





Jon Gifford 617.542.8008 jgifford@perrybrokerage.com

Tyler Hilson Adviso 857.990.3528