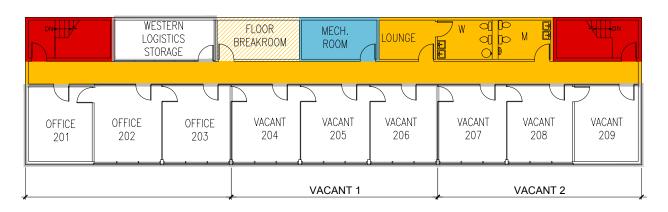

## **BUILDING INFORMATION:**

- > Up to 1,907 SF
- > \$1.25/SF, NNN
- > HVAC served
- > Great SODO location
- Onsite parking

TROY STARK 206 515 4493 SEATTLE, WA troy.stark@colliers.com COLLIERS INTERNATIONAL 601 Union Street, Suite 5300 Seattle, WA 98101