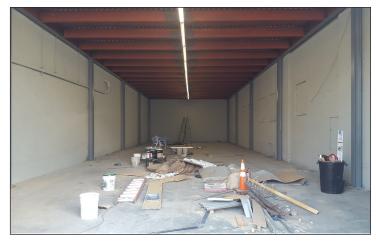

#### DESCRIPTION

- Between Park and Myrtle Ave
- Close to Brooklyn Navy Yard
- 2 Blocks from B.Q.E.
- Property Dimensions: 96x28
- •16' Height of Ceiling
- 1 Drive In Door
- **BLK**: 1894 **LOT**: 35
- **Zoned**: M-1-1