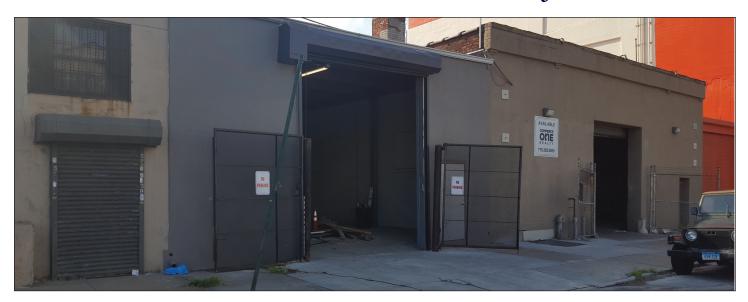

## 2,650 SQUARE FEET

#### SINGLE STORY WAREHOUSE

78 Emerson Place, Clinton Hill, Brooklyn, NY 11205

#### DESCRIPTION

- Between Park and Myrtle Ave
- Close to Brooklyn Navy Yard
- 2 Blocks from B.Q.E.
- Property Dimensions: 96x28
- •16' Height of Ceiling
- 1 Drive In Door
- **BLK**: 1894 **LOT**: 35
- **Zoned**: M-1-1