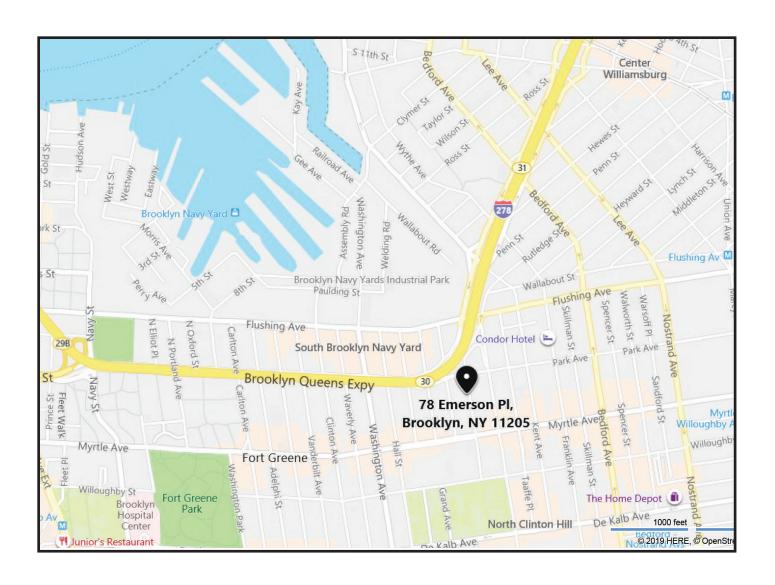

#### SINGLE STORY WAREHOUSE

78 Emerson Place, Clinton Hill, Brooklyn, NY 11205

### SINGLE STORY WAREHOUSE

78 Emerson Place, Clinton Hill, Brooklyn, NY 11205