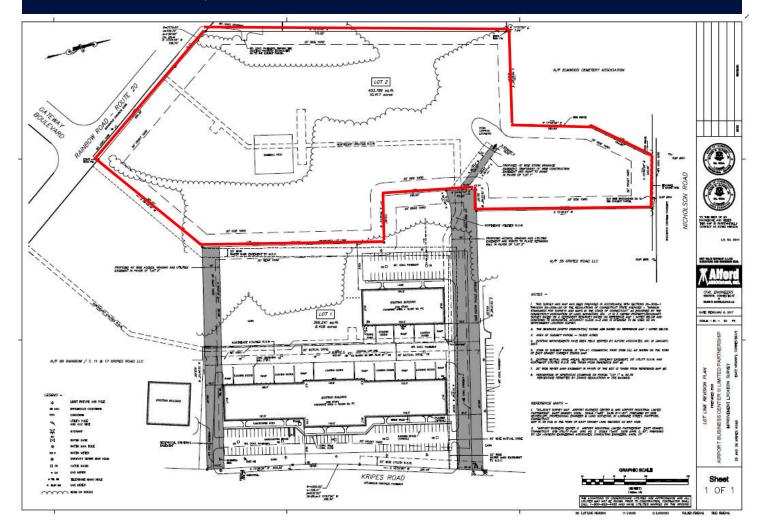

### **10.9 ACRES**

Sentry Commercial, as exclusive agent for the owner, is pleased to present Lot 15 on Rainbow Road in East Granby for sale. This desirable 10.9 acre parcel offers level topography and excellent visibility. Commerce Park Zone A can accommodate industrial or commercial use.

#### SITE

Acres: 10.9

Zoning: Commerce Park Zone A

Visibility: Exceptional Frontage: 394.10' Depth: 1,287.90' Topography: Level

Impervious Coverage: 75%