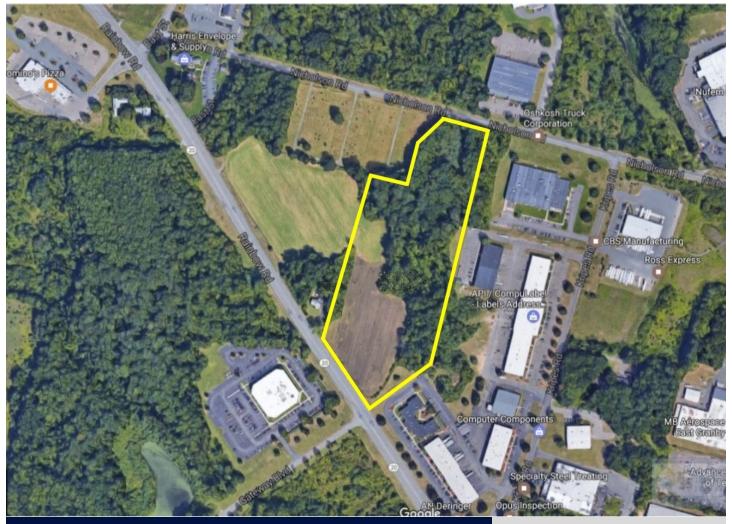

### **10.9 ACRES**

Sentry Commercial, as exclusive agent for the owner, is pleased to present Lot 15 on Rainbow Road in East Granby for sale. This desirable 10.9 acre parcel offers level topography and excellent visibility. Commerce Park Zone A can accommodate industrial or commercial use.

- 394' frontage on Rainbow Road (Route 20)
- Located within miles of I-91
- Easy access to Bradley International Airport

\$1,199,000

#### SITE

Acres: 10.9

Zoning: Commerce Park Zone A

Visibility: Exceptional Frontage: 394.10' Depth: 1,287.90' Topography: Level

Impervious Coverage: 75%