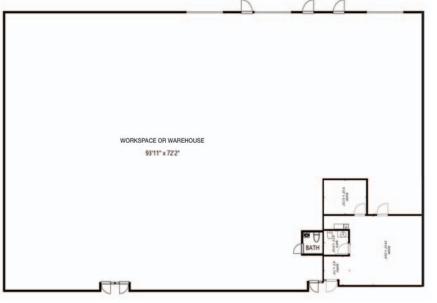

# **PROPERTY HIGHLIGHTS**

- Open Warehouse with 1 Office, 1 Breakroom,1 Kitchenette & 2 Restrooms
- 7 Access Doors & 3 Ground Level Garage Doors
- HVAC System services' the Office & Breakroom area only; Space Heaters hanging from ceiling in Warehouse
- Wired for Security Alarm
- Zoned to Service Light Industrial Users (I-2)
- Owner Pays for Buildings Taxes & Insurance;
  Tenant is Responsible for All Utilities, Communications & Security Systems
- New 500K Transformer with 1,000 Amps Available at 208 Volts