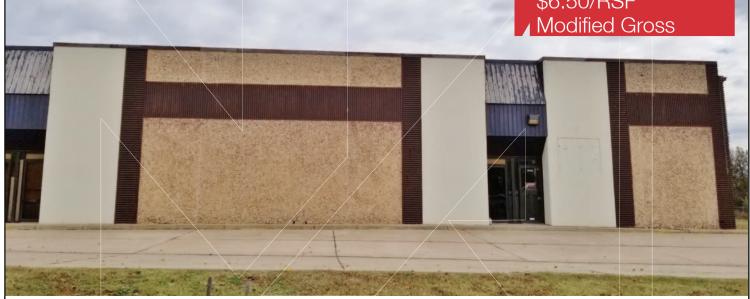

# Na ISullivan Group

Industrial Space For Lease

9,500 RSF

Lease Price: \$6.50/RSF

# **PROPERTY HIGHLIGHTS**

- Open Warehouse with 1 Office, 1 Breakroom,1 Kitchenette & 2 Restrooms
- 7 Access Doors & 3 Ground Level Garage Doors
- HVAC System services' the Office & Breakroom area only; Space Heaters hanging from ceiling in Warehouse
- Wired for Security Alarm
- Zoned to Service Light Industrial Users (I-2)
- Owner Pays for Buildings Taxes & Insurance;
  Tenant is Responsible for All Utilities, Communications & Security Systems
- New 500K Transformer with 1,000 Amps Available at 208 Volts