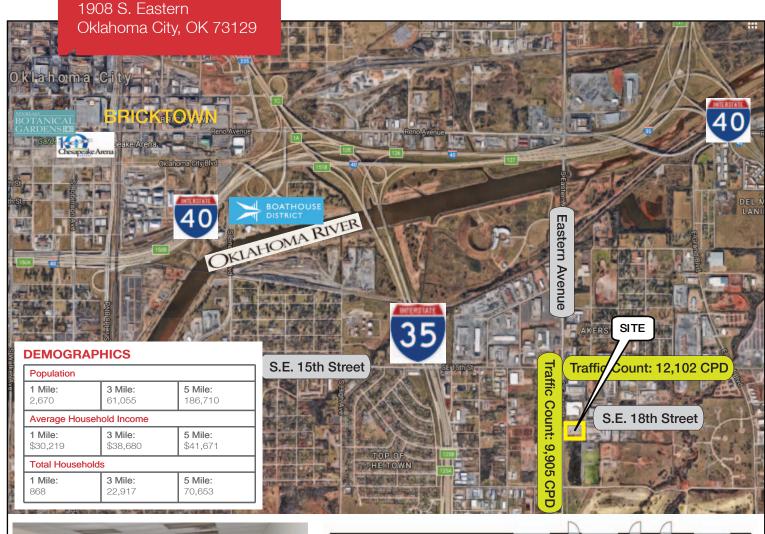

# 1908 S. Eastern

Oklahoma City, Oklahoma 73129

#### **LOCATION HIGHLIGHTS**

- Corner Suite with Land Directly Across Available for Some Storage
- Prime Area to access the Main Interstate Highways I-40 & I-35
- Eastern Avenue has (4) Lanes allowing ease of access
- Only minutes from the Downtown, Farmers, Wheeler, Capitol Hill & Adventure Districts
- Heavy Industrial area that has minimal pedestrian traffic & residential homes