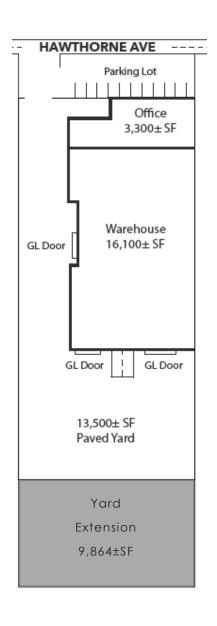

#### **COMMENTS:**

- 3,300±SF of Office Space
- 2 Dock High Doors
- 3 Grade Level doors

2 Doors 14' x 14'

1 Door 12' x 14'

- 21'Min. Ceiling Clear Height
- 800 AMPS, 120/208V, 3 Phase Power (Tenant to confirm)
- Up to 23,364±SF of yard available
- Available July 1, 2018

#### FLOOR PLAN & AERIAL MAP

Brett Holden bholden@lee-associates.com D 925.737.4141 Sean Offers, SIOR soffers@lee-associates.com D 925.737.4159

All information furnished regarding property for sale, rental or financing is from sources deemed reliable, but no warranty or representation is made to the accuracy thereof and same is submitted to errors, omissions, change of price, rental or other conditions prior to sale, lease or financing or withdrawal without notice. No liability of any kind is to be imposed on the broker herein.