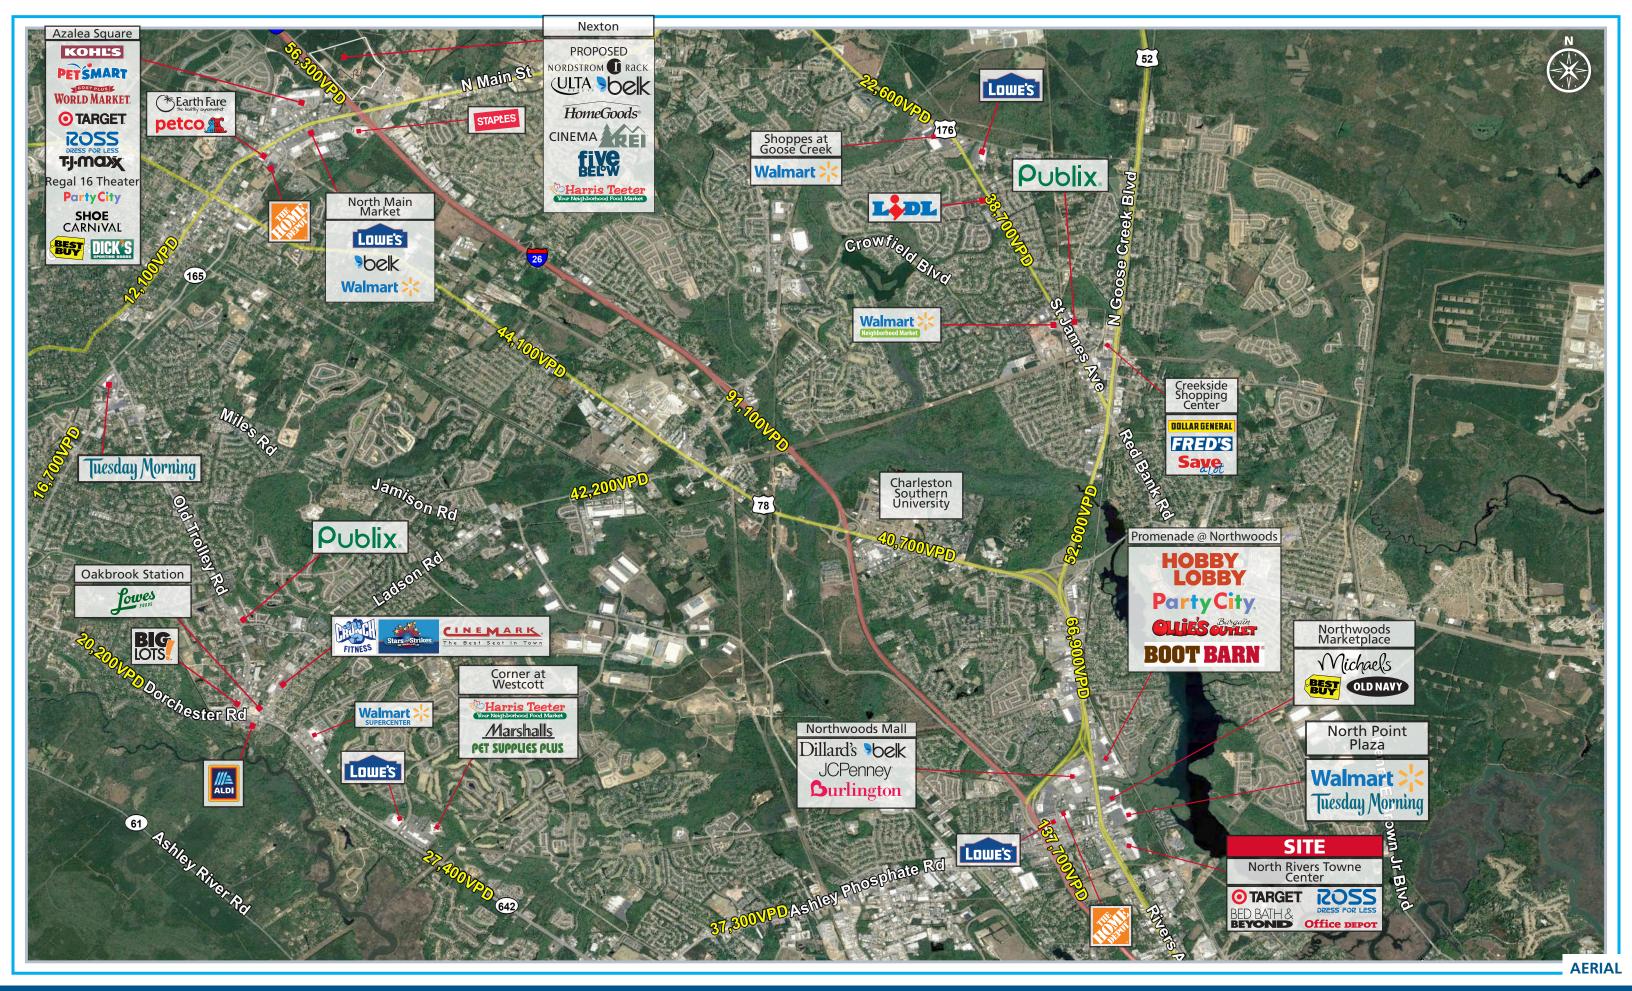

#### **TRAFFIC COUNTS 2018 (SCDOT)**

**39,600 VPD** on Rivers Avenue (just north of site)

© 2020 The Providence Group. All rights reserved. The information above has been obtained by sources deemed reliable. While we do not doubt its accuracy, we have not verified it and make no guarantee, warranty, or representation of it. It is your responsibility to independently confirm its accuracy and completeness. You and your advisors should conduct a careful, independent investigation of the property to determine to your satisfaction the suitability of the property for your needs.

### NORTH CHARLESTON / SUMMERVILLE SOUTH CAROLINA