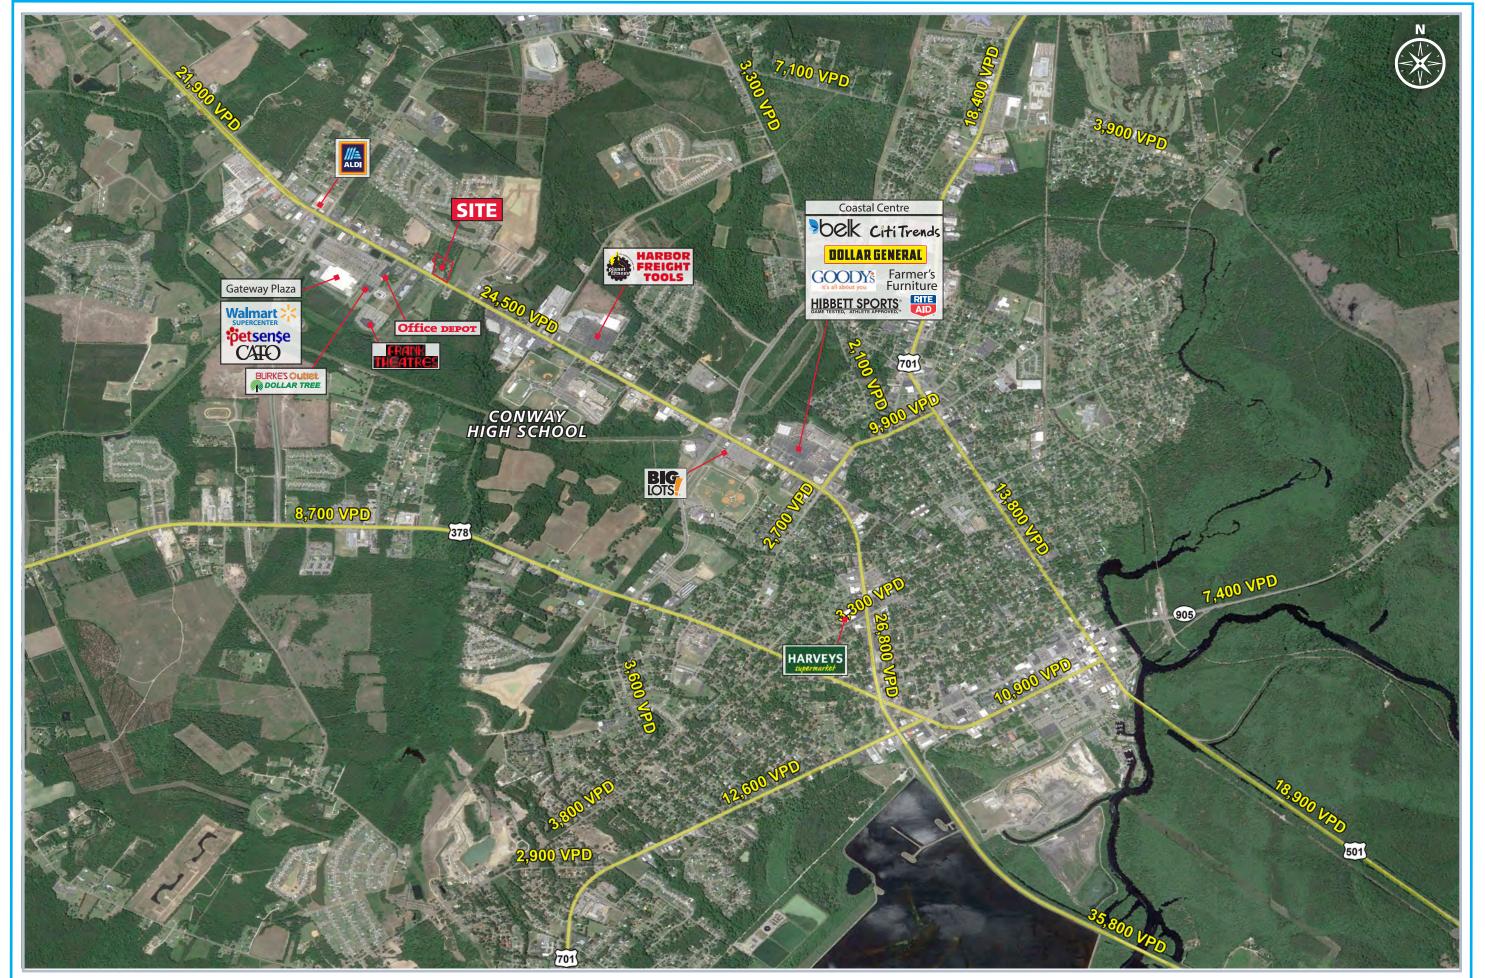

### **TRAFFIC COUNTS 2017 (SCDOT)**

• 24,500 VPD on Church Street (US-Hwy 501)

1616 Camden Rd. Suite 550 | Charlotte, NC 28203 | Phone (704) 365-0820 | Fax (704) 973-0737 | www.providencegroup.com Spencer Brown | sbrown@providencegroup.com | John Varol | jvarol@providencegroup.com