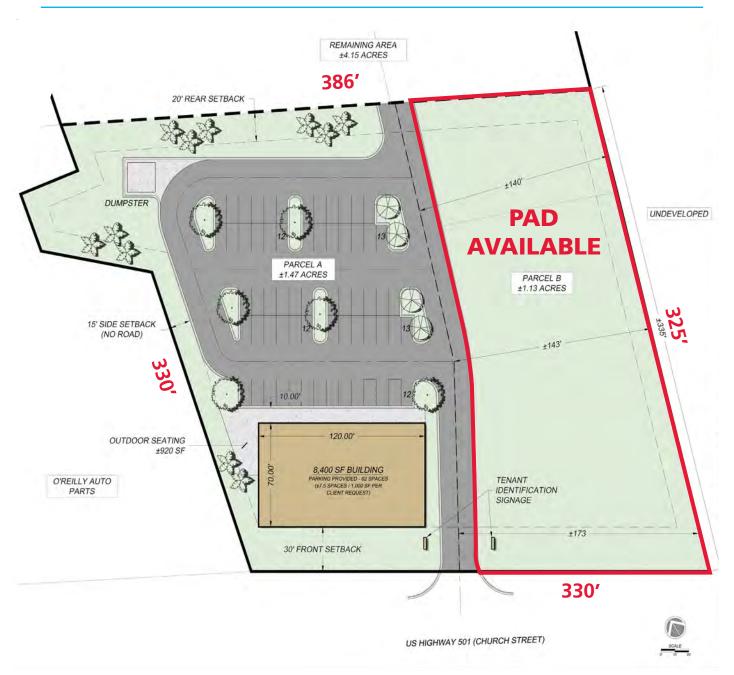

#### PROPERTY INFORMATION

### 8,400 SF

RATE: PLEASE CALL

TICAM: \$3.85 / SF

PAD AVAILABLE: ± 1.13 AC