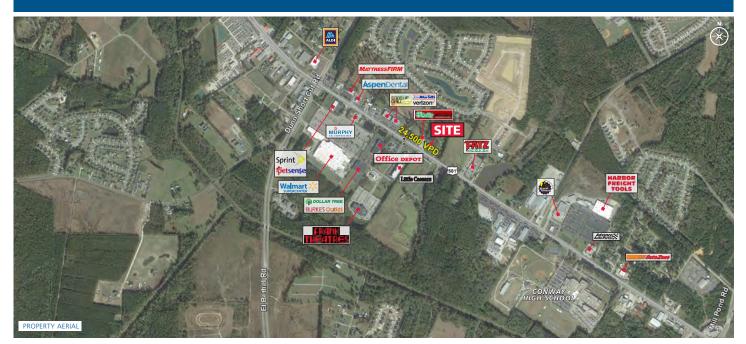

#### **PROPERTY HIGHLIGHTS**

- Area retailers include: Walmart, Aldi,
   Frank Theatres, Burke's Outlet, Office Depot,
   Dollar Tree, Mattress Firm & Aspen Dental
- End cap spaces available for restaurants
- 62 parking spaces (7.5 per 1,000 SF)
- Great visibility on Church St. (Hwy 501)
- Full movement access
- 24,500 VPD on Church Street (Hwy 501)

### **TRAFFIC COUNTS 2017 (SCDOT)**

• 24,500 VPD on Church Street (US-Hwy 501)

1616 Camden Rd. Suite 550 | Charlotte, NC 28203 | Phone (704) 365-0820 | Fax (704) 973-0737 | www.providencegroup.com Spencer Brown | sbrown@providencegroup.com | John Varol | jvarol@providencegroup.com