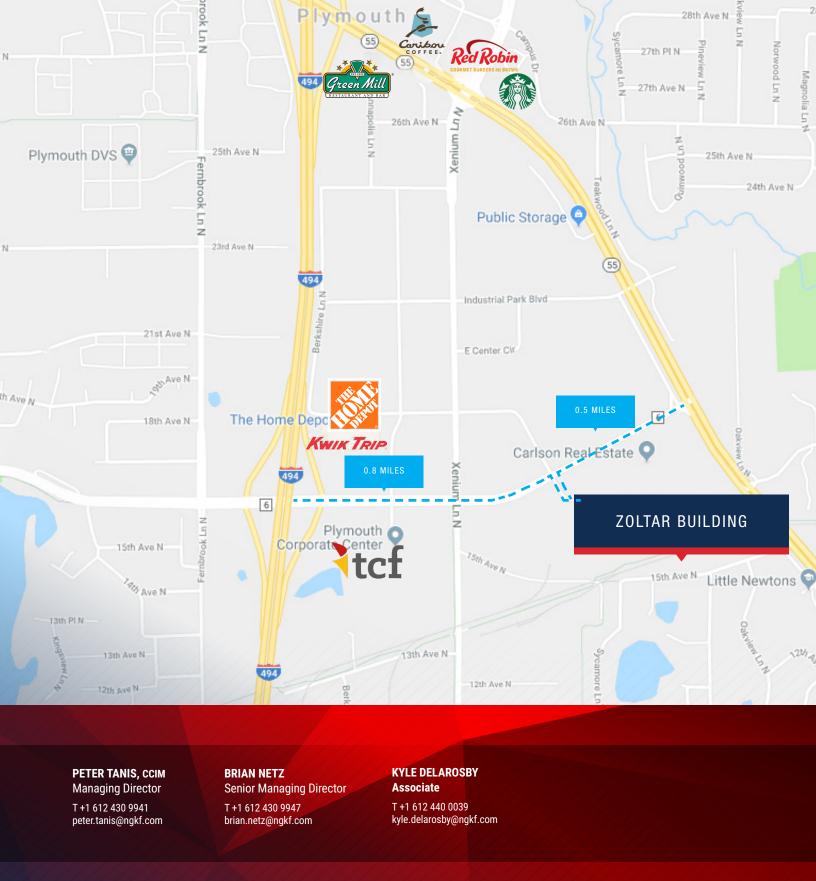

## **ZOLTAR BUILDING**

1290116th AVENUE N | PLYMOUTH, MN 55441

#### **PROPERTY HIGHLIGHTS**

- Approx. 23,973 rentable square feet
- · 60 free surface parking stalls
- Four (4) exterior docks
- Two (2) drive-in doors
- 13' 2" clear height
- Zoned I-2 General Industrial
- Easy access to I-494 and Hwy 55
- Located just 12 miles northwest of Minneapolis
- Plymouth is home to a thriving industrial-commercial base