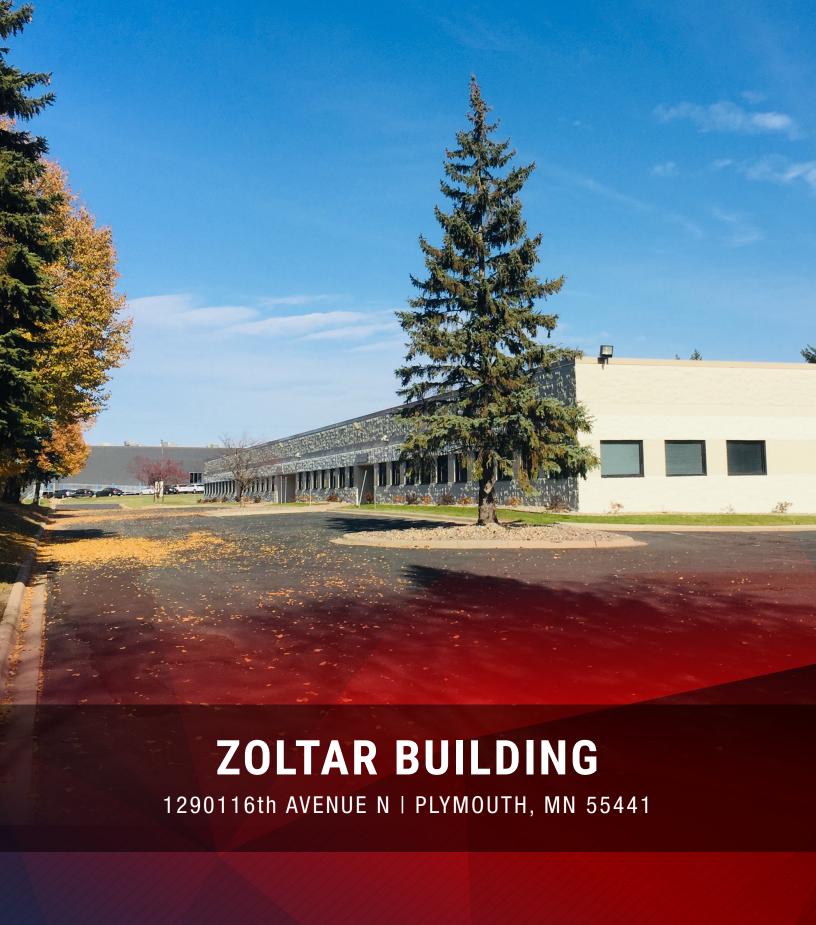

## **ZOLTAR BUILDING**

1290116th AVENUE N | PLYMOUTH, MN 55441

#### **PROPERTY HIGHLIGHTS**

- Approx. 23,973 rentable square feet
- · 60 free surface parking stalls
- Four (4) exterior docks
- Two (2) drive-in doors
- 13' 2" clear height
- Zoned I-2 General Industrial
- Easy access to I-494 and Hwy 55
- Located just 12 miles northwest of Minneapolis
- Plymouth is home to a thriving industrial-commercial base