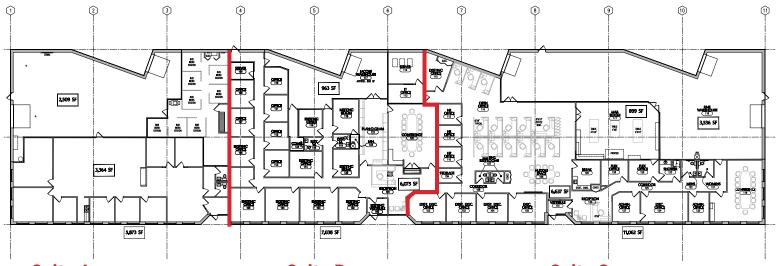

### FLOOR PLAN

#### **Suite A**

3,367 SF - Office

2,506 SF - Warehouse

5,873 SF - Total

1 Dock & 1 Drive-In

#### **Suite B**

6,075 SF - Office

963 SF - Warehouse

7,038 SF - Total

1 Dock

#### **Suite C**

7,526 SF - Office

3,536 SF - Warehouse

11,062 SF - Total

2 Docks & 1 Drive-In