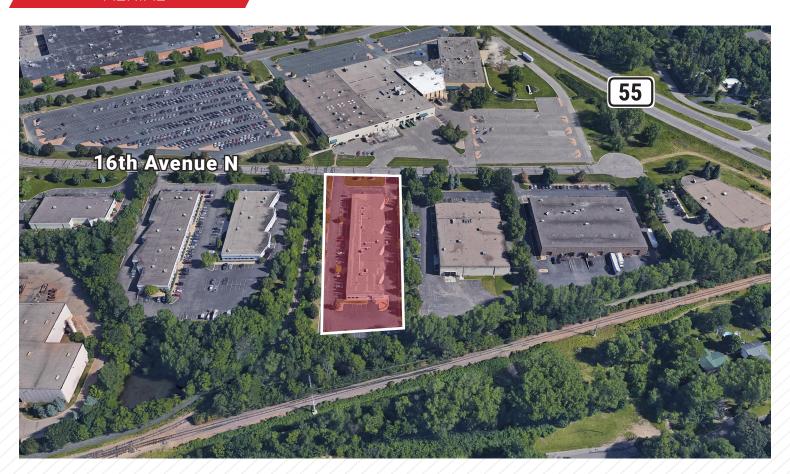

## **ZOLTAR BUILDING**

1290116th AVENUE N | PLYMOUTH, MN 55441

#### **SITE SIZE:**

2.41 AC

#### **PROPERTY HIGHLIGHTS**

- Approx. 23,973 rentable square feet
- · 60 free surface parking stalls
- Four (4) exterior docks
- Two (2) drive-in doors
- 13' 2" clear height
- Zoned I-2 General Industrial
- Easy access to I-494 and Hwy 55
- Located just 12 miles northwest of Minneapolis
- Plymouth is home to a thriving industrial-commercial base

## AERIAL

www.ngkf.com