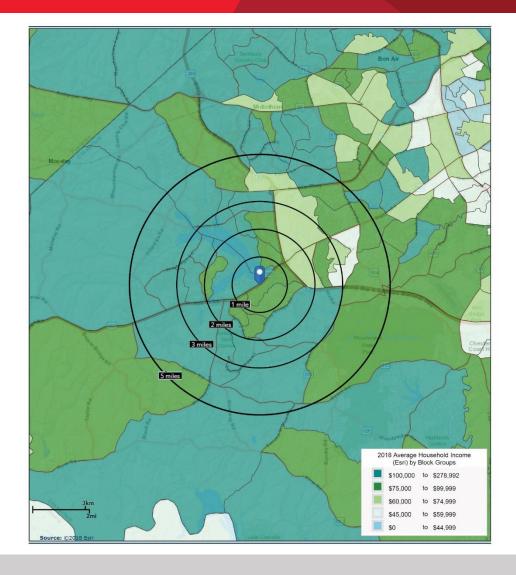

# **Property Features**

- 1,335 SF last space available
- · Signalized access and new median break on Hull Street
- 78,000 VPD Hull Street Road

| Demographics                     |           |           |           |           |
|----------------------------------|-----------|-----------|-----------|-----------|
|                                  | 1 Mile    | 2 Miles   | 3 Miles   | 5 Miles   |
| Population                       | 7,589     | 23,395    | 45,529    | 99,012    |
| Population Growth<br>Annual Rate | 1.14%     | 0.83%     | 0.97%     | 1.25%     |
| No. of Households                | 3,147     | 8,974     | 16,996    | 35,211    |
| Avg. HH Income                   | \$106,739 | \$110,584 | \$113,429 | \$116,923 |
| Daytime Population               | 4,487     | 8,555     | 12,738    | 22,472    |
| Education<br>(Bachelors +)       | 50.4%     | 48.7%     | 50.8%     | 50.6%     |