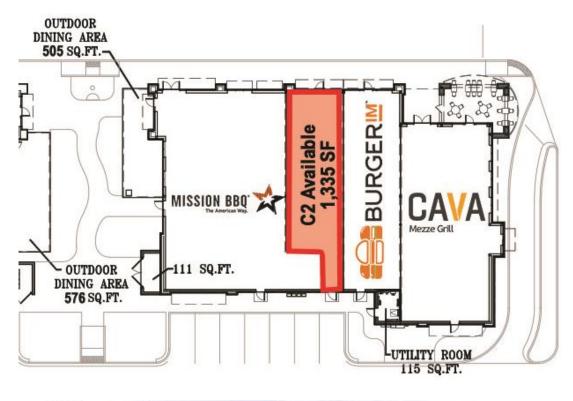

# **BUILDING C**

For more information, contact:

# **Property Features**

- 1,335 SF last space available
- · Signalized access and new median break on Hull Street
- 78,000 VPD Hull Street Road

| Demographics                     |           |           |           |           |
|----------------------------------|-----------|-----------|-----------|-----------|
|                                  | 1 Mile    | 2 Miles   | 3 Miles   | 5 Miles   |
| Population                       | 7,589     | 23,395    | 45,529    | 99,012    |
| Population Growth<br>Annual Rate | 1.14%     | 0.83%     | 0.97%     | 1.25%     |
| No. of Households                | 3,147     | 8,974     | 16,996    | 35,211    |
| Avg. HH Income                   | \$106,739 | \$110,584 | \$113,429 | \$116,923 |
| Daytime Population               | 4,487     | 8,555     | 12,738    | 22,472    |
| Education<br>(Bachelors +)       | 50.4%     | 48.7%     | 50.8%     | 50.6%     |