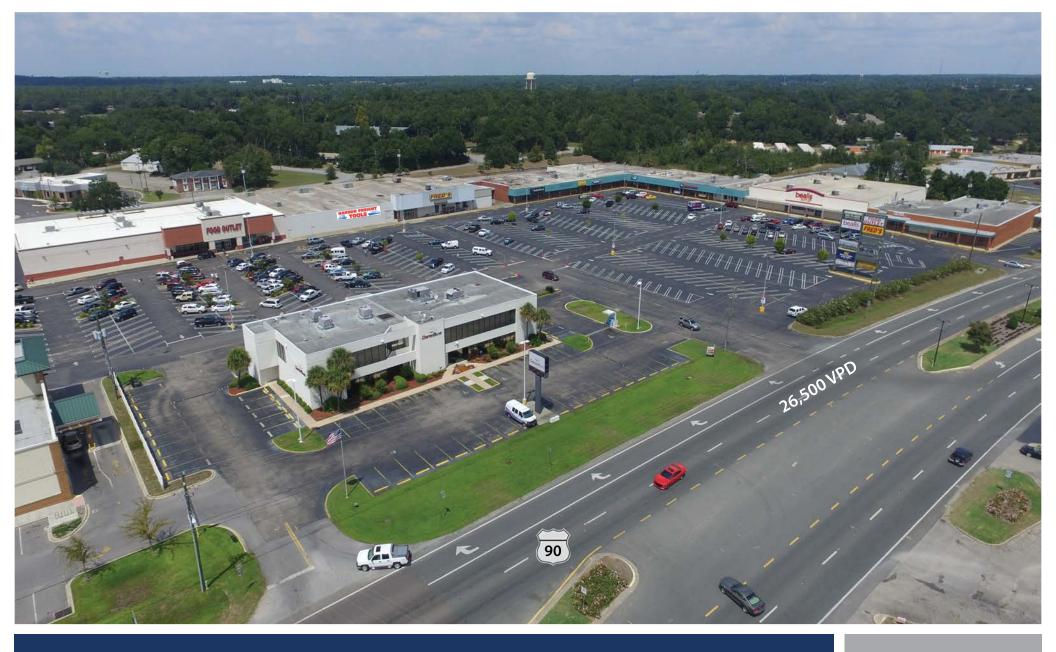

## **PROPERTY INFORMATION**

GROCERY-ANCHORED CENTER AT THE BUSY INTERSECTION OF HWY 90 & DOGWOOD DR ON MILTON'S MAIN RETAIL CORRIDOR

VISIBLE TO 25,600 VEHICLES PER DAY ON US HWY 90

NEARBY RETAILERS INCLUDE WINN DIXIE, TRACTOR SUPPLY CO, BEALL'S, BIG LOTS, KMART AND MORE