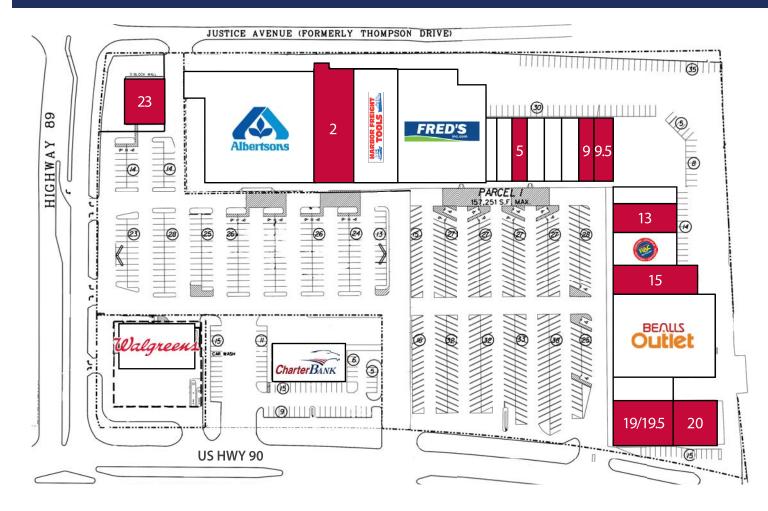

## SIX FLAGS SHOPPING CENTER FOR LEASE 6522 CAROLINE STREET (HWY 90), MILTON, FLORIDA 32570

BROOKS W. CORR, CCIM P 205.314.0388 BROOKS@RETAILSPECIALISTS.COM

WWW.RETAILSPECIALISTS.COM

| SUITE | TENANT          | SF      |
|-------|-----------------|---------|
| 1     | ALBERTSON'S     | 32,646  |
| 2     | AVAILABLE       | 13,975  |
| 2A    | HARBOR FREIGHT  | 15,930  |
| 2B    | FRED'S          | 24,318  |
| 3     | METRO PCS       | 2,570   |
| 4     | RADIO SHACK     | 2,500   |
| 5     | AVAILABLE       | 2,685   |
| 6     | FURNITURE STORE | 3,360   |
| 7     | HUNGRY HOWIE'S  | 2,975   |
| 8     | NIM'S GARDEN    | 3,150   |
| 9     | AVAILABLE       | 3,120   |
| 9.5   | AVAILABLE       | 3,140   |
| 11    | LAUNDROMAT      | 2,875   |
| 13    | AVAILABLE       | 5,280   |
| 14    | RENT-A-CENTER   | 6,405   |
| 15    | AVAILABLE       | 7,000   |
| 16    | BEALL'S OUTLET  | 25,025  |
| 17    | ITALIAN         | 2,150   |
| 18    | MY NAILS II     | 2,150   |
| 19    | AVAILABLE       | 7,025   |
| 19.5  | AVAILABLE       | 3,640   |
| 20    | AVAILABLE       | 2,736   |
| 23    | AVAILABLE       | 4,950   |
|       | TOTAL           | 179,605 |

## AVAILABLE

+/- 2,685 - 13,975 SF AVAILABLE