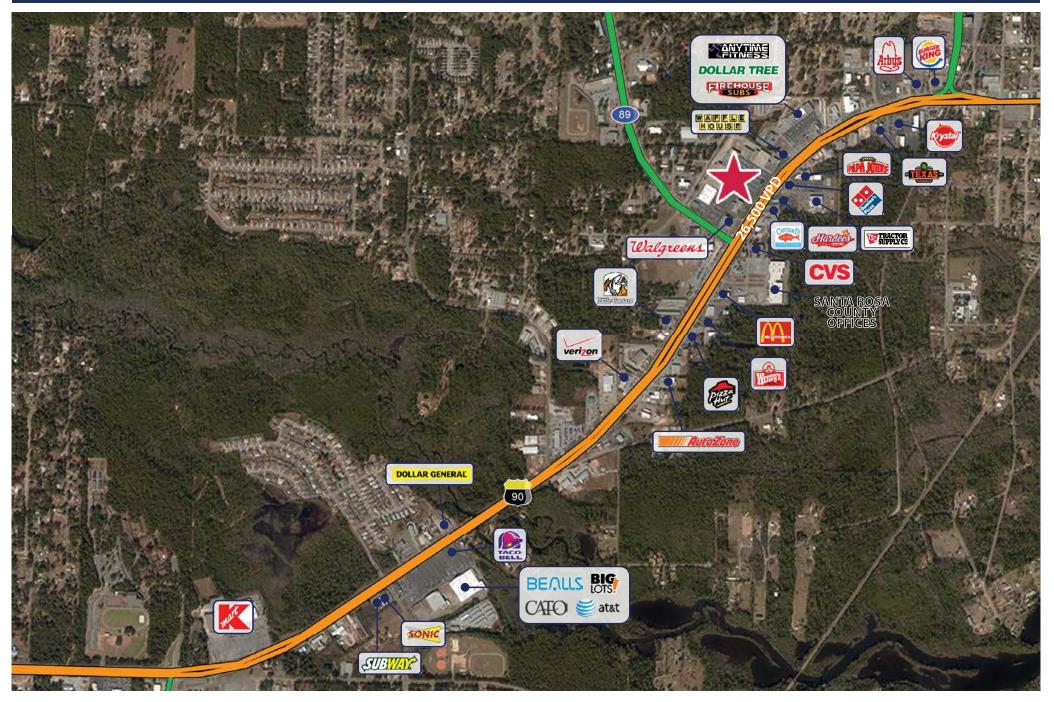

## **PROPERTY INFORMATION**

GROCERY-ANCHORED CENTER AT THE BUSY INTERSECTION OF HWY 90 & DOGWOOD DR ON MILTON'S MAIN RETAIL CORRIDOR

VISIBLE TO 25,600 VEHICLES PER DAY ON US HWY 90

NEARBY RETAILERS INCLUDE WINN DIXIE, TRACTOR SUPPLY CO, BEALL'S, BIG LOTS, KMART AND MORE